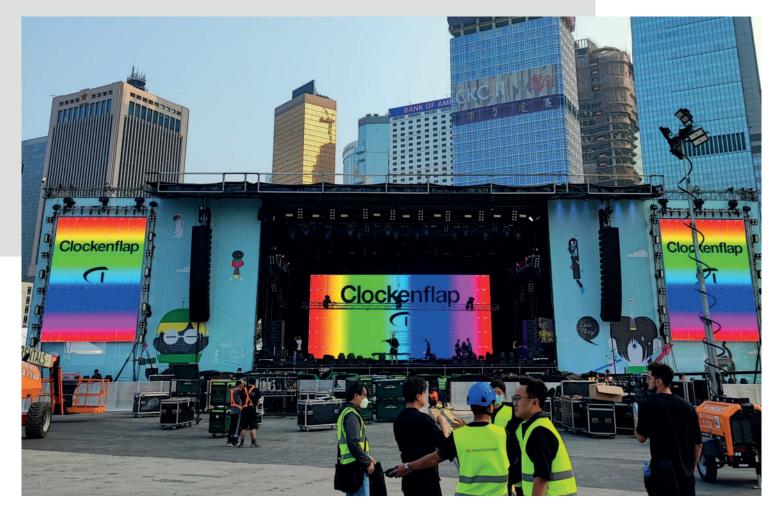

, HAKI,
+8, BURTON

































### O4 EVENT REALIZATION



We can build or dismantle stages, tribunes, but also other structures that will enrich your audience's event experience. We also deal with the assembly and disassembly of specific event scaffolding (such as: Loudspeaker towers, Decorative structures, DJ stages, VIP terraces, Video walls, Entrance gates, Access stairs, Footbridges, Advertising boards, Ski slopes, etc.) throughout Europe.

We participated in projects for Formula E, Ironman, golf tournaments, summer theaters, concert stages for various festivals, and various other events. In cooperation with our partners, all these types of constructions are possible to implement and most importantly quickly, efficiently, and safely.







#### 04 HONG KONG











Country of realization:

**HONG KONG** 

Type of work:



### 04 ZÜRICH, SWITZERLAND

## PROJECT DETAILS

Country of realization:

Type of work:

**SWITZERLAND** 











### 04 BRATISLAVA, SLOVAKIA



## PROJECT DETAILS

Country of realization:

**SLOVAKIA** 

Type of work:





#### **04 GERMANY**

# PROJECT DETAILS

Country of realization:

**GERMANY** 

Type of work:

**TRIBUNE** 



















Country of realization:

**GERMANY** 

Type of work: **TRIBUNE** 





Country of realization:

**GERMANY** 

Type of work: **TRIBUNE** 







### **04** RASTATT, GERMANY





# PROJECT DETAILS

Country of realization:

**GERMANY** 

Type of work:



### 04 MUNICH, GERMANY











Country of realization:

**GERMANY** 

Type of work:

**TRIBUNE** 

### 04 LUDWIGSBURG, GERMANY

#