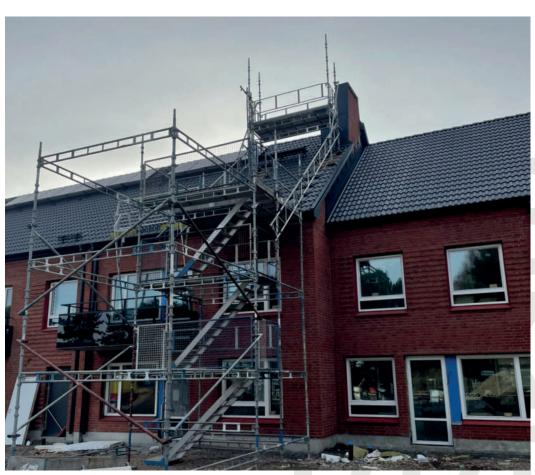

#### **FACADE SCAFFOLDING**

We carried out the assembly and disassembly of facade scaffolding on projects of various sizes, from more minor to large projects reaching heights of up to 60 m in several European countries.

### FACADE SCAFFOLDING

We carry out the assembly and disassembly of facade scaffolding on projects of various sizes, from smaller to oversized projects reaching heights of up to 60 m in many European countries. We provide the rental of various types of scaffolding that enable safe work at heights.

Our work and the systems we use ensure high safety at work and save you money. Thanks to our rich experience, we perform our work quickly and safely.

Our company will take care of everything necessary for you.