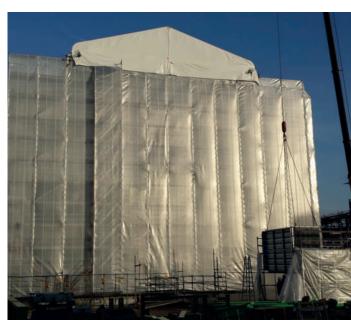

# OS SCAFFOLD SAILS

Do you need to cover your construction and protect yourself or workers from weather conditions, or protect the surroundings from the spread of construction waste? We have a simple help for that. Windscreen foils are used quite often in the construction industry.

Different types of buildings often require scaffolding wind sheets as an outer covering. Windscreen is the most cost-effective and durable material you can use. You can choose windsails from us according to the type and purpose of your project. Whether you need a tent for welders, a temporary workshop, a construction roof, or thermofoil for your project, we are here for you!