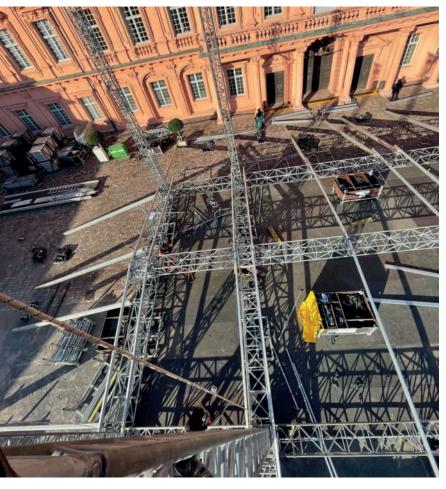

### O4 EVENT REALIZATION

We can build or dismantle stages, tribunes, but also other structures that will enrich your audience's event experience. We also deal with the assembly and disassembly of specific event scaffolding (such as: Loudspeaker towers, Decorative structures, DJ stages, VIP terraces, Video walls, Entrance gates, Access stairs, Footbridges, Advertising boards, Ski slopes, etc.) throughout Europe.

We participated in projects for Formula E, Ironman, golf tournaments, summer theaters, concert stages for various festivals, and various other events. In cooperation with our partners, all these types of constructions are possible to implement and most importantly quickly, efficiently, and safely.