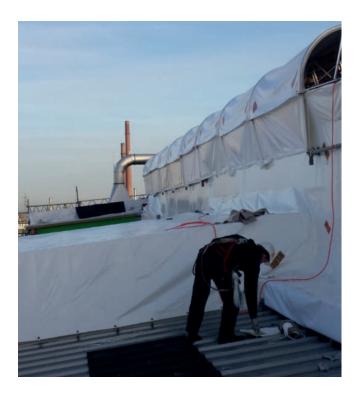

# OS SCAFFOLD SAILS

Do you need to cover your construction and protect yourself or workers from weather conditions, or protect the surroundings from the spread of construction waste? We have a simple help for that. Windscreen foils are used quite often in the construction industry.

Different types of buildings often require scaffolding wind sheets as an outer covering. Windscreen is the most cost-effective and durable material you can use. You can choose windsails from us according to the type and purpose of your project. Whether you need a tent for welders, a temporary workshop, a construction roof, or thermofoil for your project, we are here for you!