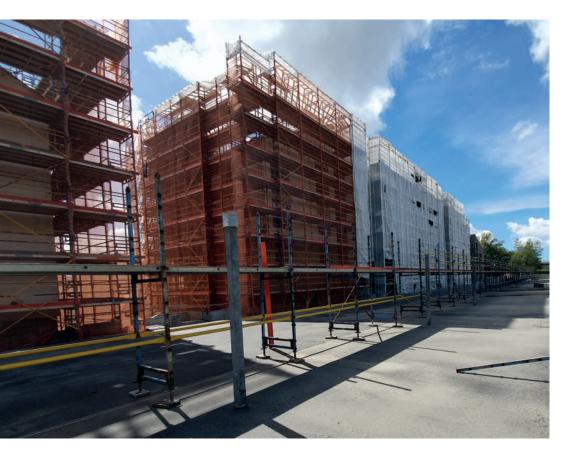

### FACADE SCAFFOLDING

We carry out the assembly and disassembly of facade scaffolding on projects of various sizes, from smaller to oversized projects reaching heights of up to 60 m in many European countries. We provide the rental of various types of scaffolding that enable safe work at heights.

Our work and the systems we use ensure high safety at work and save you money. Thanks to our rich experience, we perform our work quickly and safely.

Our company will take care of everything necessary for you.