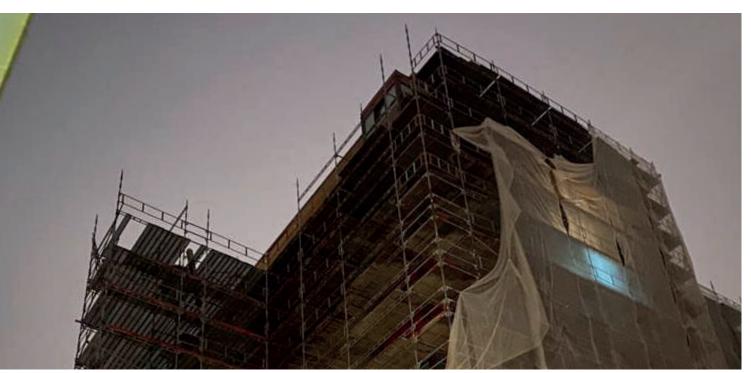

### 02 MALMÖ, SWEDEN

# PROJECT DETAILS

Country of realization:

**SWEDEN** 

Type of scaffolding:

**HAKI** 