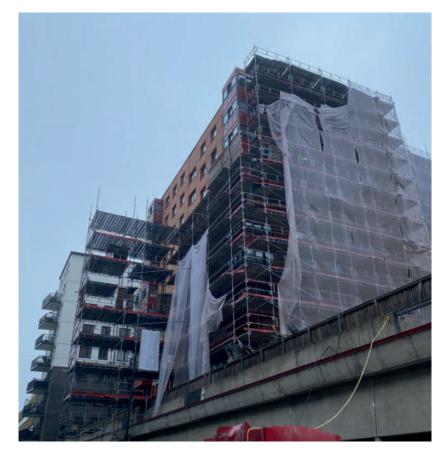

#### **FACADE SCAFFOLDING**

We carried out the assembly and disassembly of facade scaffolding on projects of various sizes, from more minor to large projects reaching heights of up to 60 m in several European countries.

### FACADE SCAFFOLDING

We carry out the assembly and disassembly of facade scaffolding on projects of various sizes, from smaller to oversized projects reaching heights of up to 60 m in many European countries. We provide the rental of various types of scaffolding that enable safe work at heights.

Our work and the systems we use ensure high safety at work and save you money. Thanks to our rich experience, we perform our work quickly and safely.

Our company will take care of everything necessary for you.