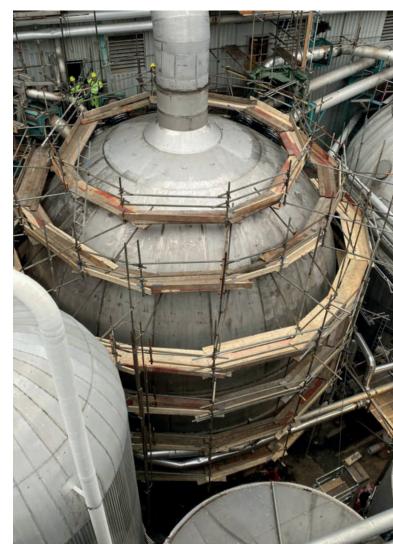

### INDUSTRIAL SCAFFOLDING

We can realize industrial scaffolding, its assembly and disassembly in various forms, and most importantly create safe work platforms for all kinds of requirements. The variety of materials we work with allows us to create scaffolding for you with a high degree of adaptability of the structure to the conditions of the project.

Various complex technical conditions or unusual geometries of buildings and industrial buildings, chimneys, and other structures are not a problem for us, as we can flexibly and safely build scaffolding for various projects. Thanks to the flexibility of the components we use to build scaffolding, we can quickly assemble work platforms for your needs.