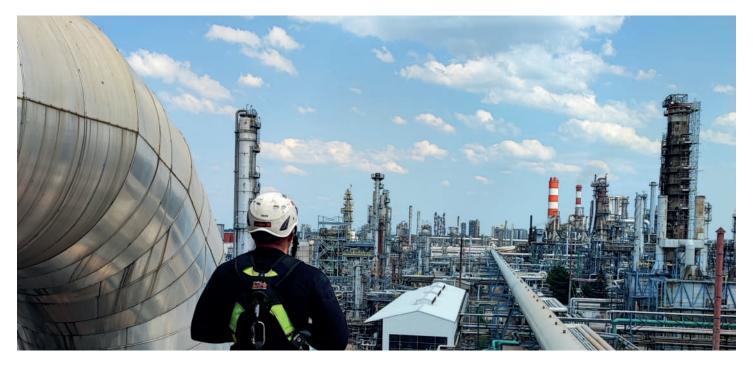

#### INDUSTRIAL SCAFFOLDING

We provide assembly and disassembly of more complicated industrial scaffolding in various industries such as paper, and chemical, as well as nuclear power plants, refineries, and various warehouses.

### INDUSTRIAL SCAFFOLDING

We can realize industrial scaffolding, its assembly and disassembly in various forms, and most importantly create safe work platforms for all kinds of requirements. The variety of materials we work with allows us to create scaffolding for you with a high degree of adaptability of the structure to the conditions of the project.

Various complex technical conditions or unusual geometries of buildings and industrial buildings, chimneys, and other structures are not a problem for us, as we can flexibly and safely build scaffolding for various projects. Thanks to the flexibility of the components we use to build scaffolding, we can quickly assemble work platforms for your needs.