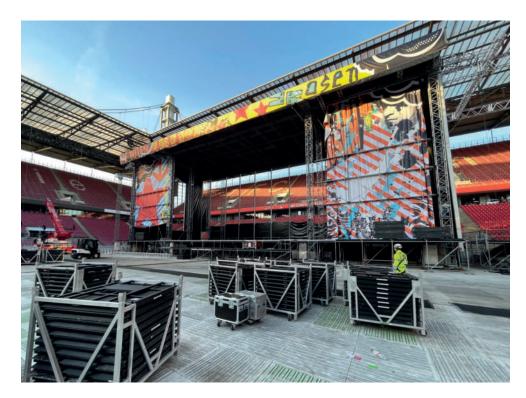

### O4 EVENT REALIZATION

We can build or dismantle stages, tribunes, but also other structures that will enrich your audience's event experience. We also deal with the assembly and disassembly of specific event scaffolding (such as: Loudspeaker towers, Decorative structures, DJ stages, VIP terraces, Video walls, Entrance gates, Access stairs, Footbridges, Advertising boards, Ski slopes, etc.) throughout Europe.

We participated in projects for Formula E, Ironman, golf tournaments, summer theaters, concert stages for various festivals, and various other events. In cooperation with our partners, all these types of constructions are possible to implement and most importantly quickly, efficiently, and safely.

#### 04 AUSTRIA

## PROJECT DETAILS

Country of realization:

**AUSTRIA** 

Type of work:

**STAGE** 