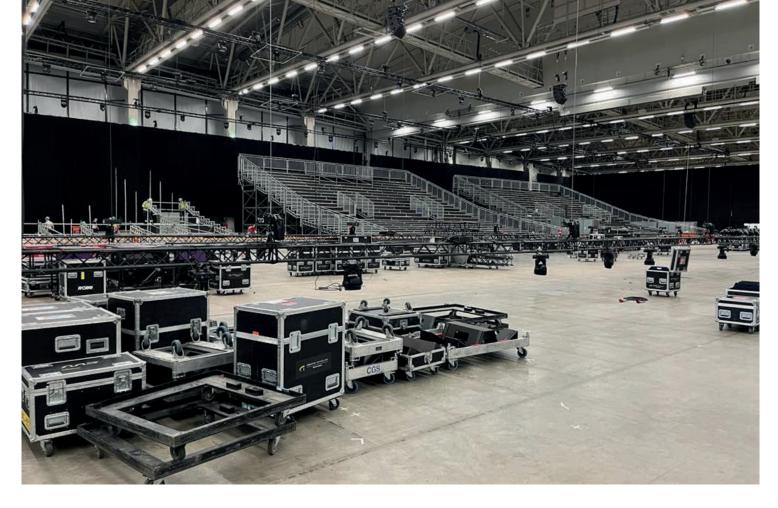

### O4 EVENT REALIZATION

We can build or dismantle stages, tribunes, but also other structures that will enrich your audience's event experience. We also deal with the assembly and disassembly of specific event scaffolding (such as: Loudspeaker towers, Decorative structures, DJ stages, VIP terraces, Video walls, Entrance gates, Access stairs, Footbridges, Advertising boards, Ski slopes, etc.) throughout Europe.

We participated in projects for Formula E, Ironman, golf tournaments, summer theaters, concert stages for various festivals, and various other events. In cooperation with our partners, all these types of constructions are possible to implement and most importantly quickly, efficiently, and safely.