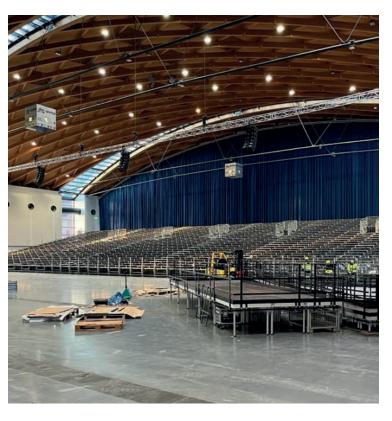

### O4 EVENT REALIZATION

We can build or dismantle stages, tribunes, but also other structures that will enrich your audience's event experience. We also deal with the assembly and disassembly of specific event scaffolding (such as: Loudspeaker towers, Decorative structures, DJ stages, VIP terraces, Video walls, Entrance gates, Access stairs, Footbridges, Advertising boards, Ski slopes, etc.) throughout Europe.

We participated in projects for Formula E, Ironman, golf tournaments, summer theaters, concert stages for various festivals, and various other events. In cooperation with our partners, all these types of constructions are possible to implement and most importantly quickly, efficiently, and safely.