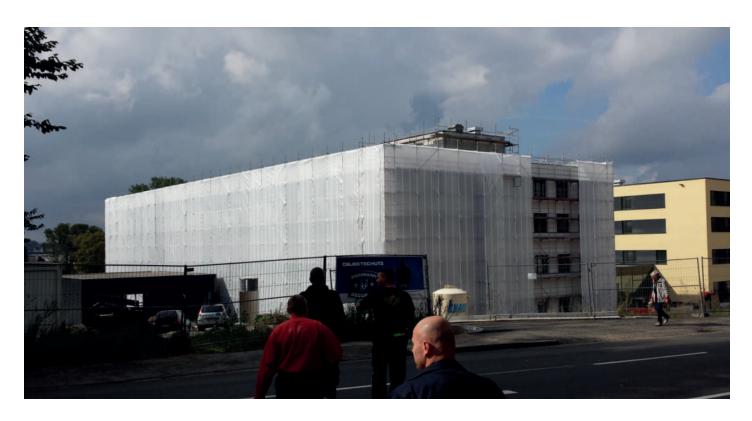

# OS SCAFFOLD SAILS

Do you need to cover your construction and protect yourself or workers from weather conditions, or protect the surroundings from the spread of construction waste? We have a simple help for that. Windscreen foils are used quite often in the construction industry.

Different types of buildings often require scaffolding wind sheets as an outer covering. Windscreen is the most cost-effective and durable material you can use. You can choose windsails from us according to the type and purpose of your project. Whether you need a tent for welders, a temporary workshop, a construction roof, or thermofoil for your project, we are here for you!