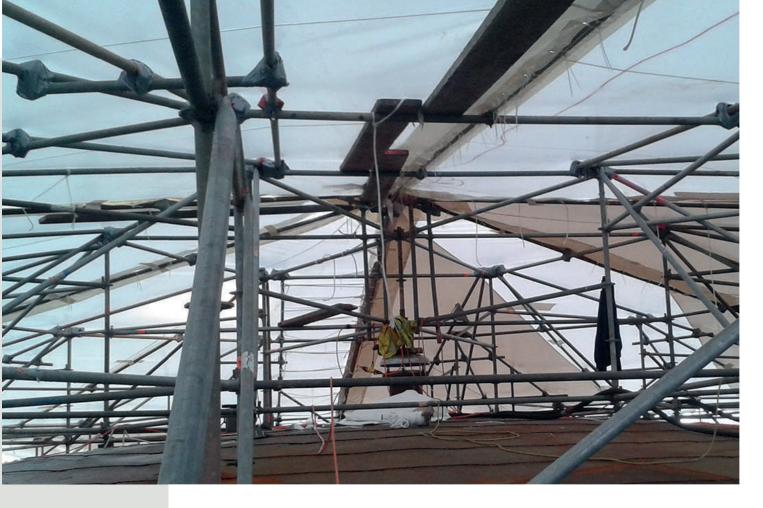

# OS SCAFFOLD SAILS

Do you need to cover your construction and protect yourself or workers from weather conditions, or protect the surroundings from the spread of construction waste? We have a simple help for that. Windscreen foils are used quite often in the construction industry.

Different types of buildings often require scaffolding wind sheets as an outer covering. Windscreen is the most cost-effective and durable material you can use. You can choose windsails from us according to the type and purpose of your project. Whether you need a tent for welders, a temporary workshop, a construction roof, or thermofoil for your project, we are here for you!