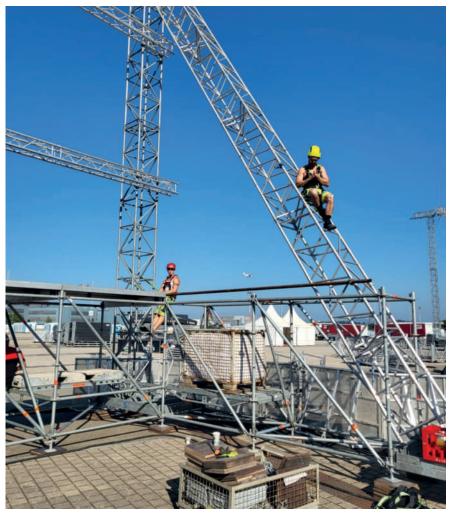

### O4 EVENT REALIZATION

We can build or dismantle stages, tribunes, but also other structures that will enrich your audience's event experience. We also deal with the assembly and disassembly of specific event scaffolding (such as: Loudspeaker towers, Decorative structures, DJ stages, VIP terraces, Video walls, Entrance gates, Access stairs, Footbridges, Advertising boards, Ski slopes, etc.) throughout Europe.

We participated in projects for Formula E, Ironman, golf tournaments, summer theaters, concert stages for various festivals, and various other events. In cooperation with our partners, all these types of constructions are possible to implement and most importantly quickly, efficiently, and safely.