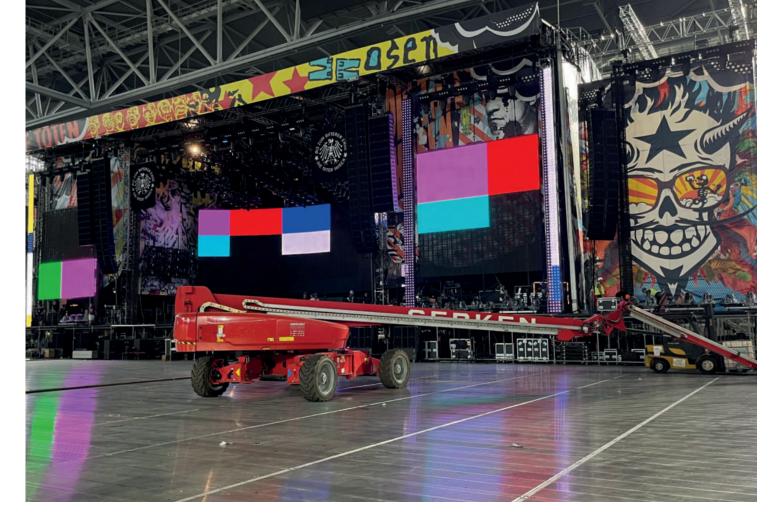

### O4 EVENT REALIZATION

We can build or dismantle stages, tribunes, but also other structures that will enrich your audience's event experience. We also deal with the assembly and disassembly of specific event scaffolding (such as: Loudspeaker towers, Decorative structures, DJ stages, VIP terraces, Video walls, Entrance gates, Access stairs, Footbridges, Advertising boards, Ski slopes, etc.) throughout Europe.

We participated in projects for Formula E, Ironman, golf tournaments, summer theaters, concert stages for various festivals, and various other events. In cooperation with our partners, all these types of constructions are possible to implement and most importantly quickly, efficiently, and safely.