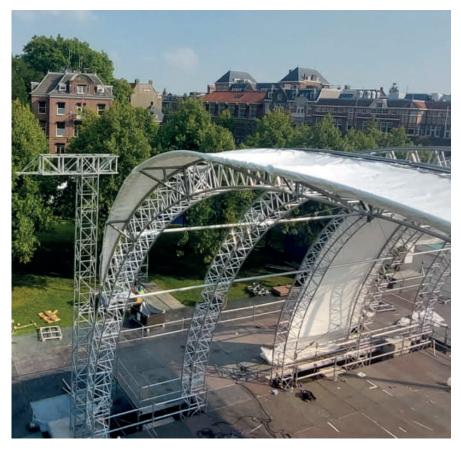

### O4 EVENT REALIZATION

We can build or dismantle stages, tribunes, but also other structures that will enrich your audience's event experience. We also deal with the assembly and disassembly of specific event scaffolding (such as: Loudspeaker towers, Decorative structures, DJ stages, VIP terraces, Video walls, Entrance gates, Access stairs, Footbridges, Advertising boards, Ski slopes, etc.) throughout Europe.

We participated in projects for Formula E, Ironman, golf tournaments, summer theaters, concert stages for various festivals, and various other events. In cooperation with our partners, all these types of constructions are possible to implement and most importantly quickly, efficiently, and safely.