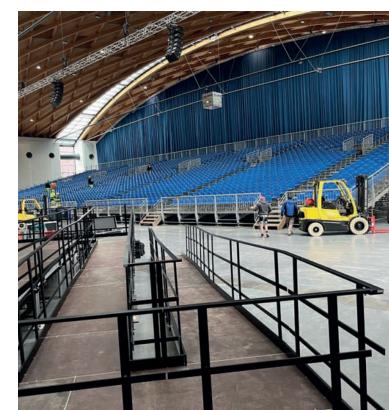

### O4 EVENT REALIZATION

We can build or dismantle stages, tribunes, but also other structures that will enrich your audience's event experience. We also deal with the assembly and disassembly of specific event scaffolding (such as: Loudspeaker towers, Decorative structures, DJ stages, VIP terraces, Video walls, Entrance gates, Access stairs, Footbridges, Advertising boards, Ski slopes, etc.) throughout Europe.

We participated in projects for Formula E, Ironman, golf tournaments, summer theaters, concert stages for various festivals, and various other events. In cooperation with our partners, all these types of constructions are possible to implement and most importantly quickly, efficiently, and safely.