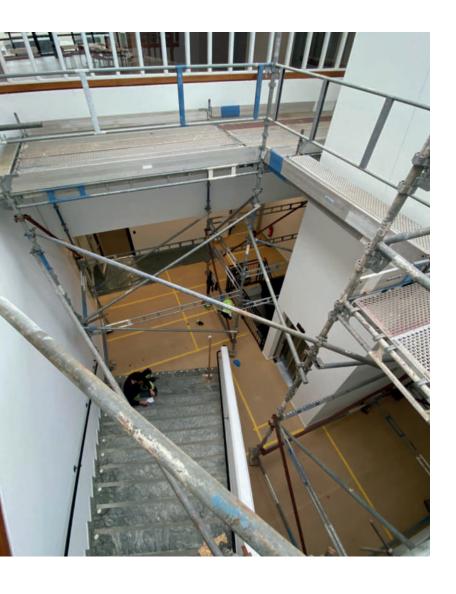

#### **FACADE SCAFFOLDING**

We carried out the assembly and disassembly of facade scaffolding on projects of various sizes, from more minor to large projects reaching heights of up to 60 m in several European countries.

### FACADE SCAFFOLDING

We carry out the assembly and disassembly of facade scaffolding on projects of various sizes, from smaller to oversized projects reaching heights of up to 60 m in many European countries. We provide the rental of various types of scaffolding that enable safe work at heights.