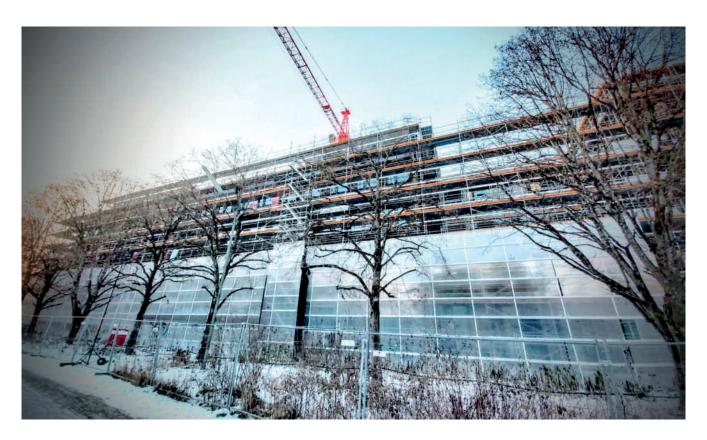

#### **FACADE SCAFFOLDING**

We carried out the assembly and disassembly of facade scaffolding on projects of various sizes, from more minor to large projects reaching heights of up to 60 m in several European countries.

### FACADE SCAFFOLDING

We carry out the assembly and disassembly of facade scaffolding on projects of various sizes, from smaller to oversized projects reaching heights of up to 60 m in many European countries. We provide the rental of various types of scaffolding that enable safe work at heights.