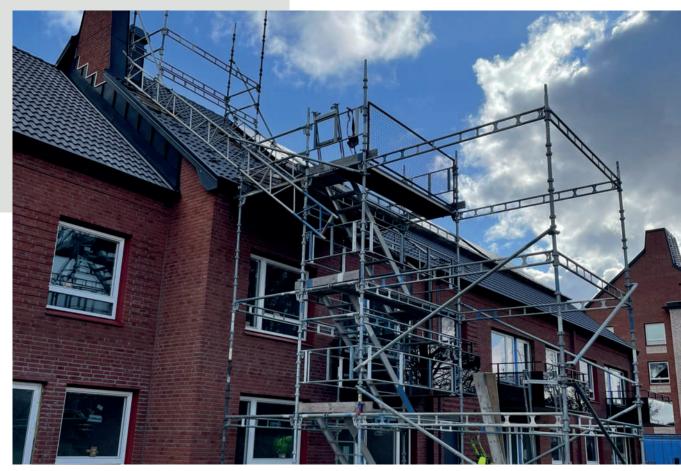

#### **FACADE SCAFFOLDING**

We carried out the assembly and disassembly of facade scaffolding on projects of various sizes, from more minor to large projects reaching heights of up to 60 m in several European countries.

### FACADE SCAFFOLDING

We carry out the assembly and disassembly of facade scaffolding on projects of various sizes, from smaller to oversized projects reaching heights of up to 60 m in many European countries. We provide the rental of various types of scaffolding that enable safe work at heights.