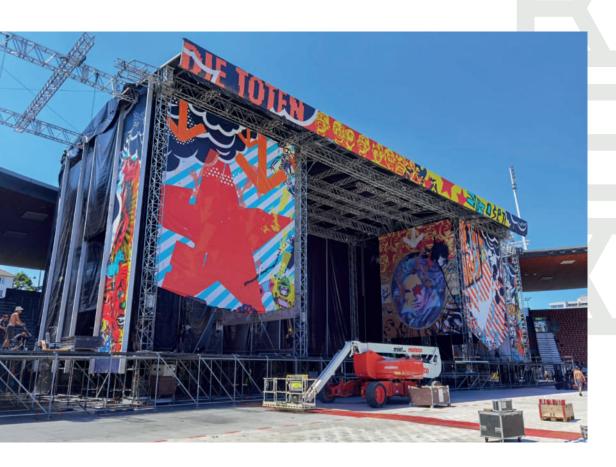

### O4 EVENT REALIZATION

We can build or dismantle stages, tribunes, but also other structures that will enrich your audience's event experience. We also deal with the assembly and disassembly of specific event scaffolding (such as: Loudspeaker towers, Decorative structures, DJ stages, VIP terraces, Video walls, Entrance gates, Access stairs, Footbridges, Advertising boards, Ski slopes, etc.) throughout Europe.

We participated in projects for Formula E, Ironman, golf tournaments, summer theaters, concert stages for various festivals, and various other events. In cooperation with our partners, all these types of constructions are possible to implement and most importantly quickly, efficiently, and safely.