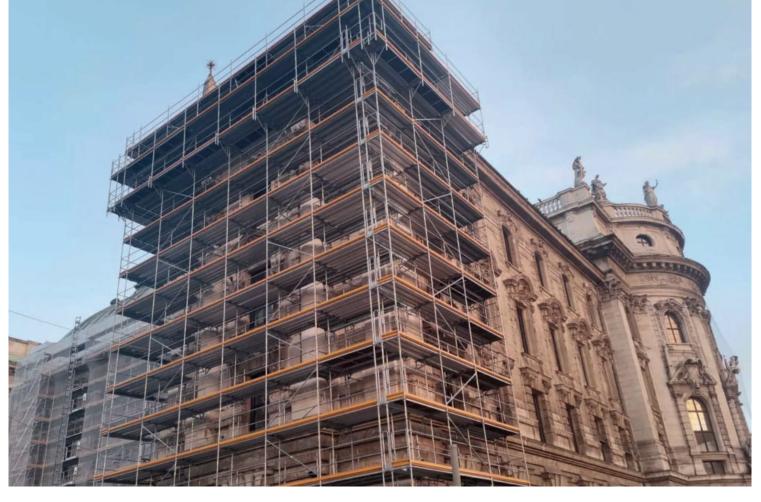

#### **FACADE SCAFFOLDING**

We carried out the assembly and disassembly of facade scaffolding on projects of various sizes, from more minor to large projects reaching heights of up to 60 m in several European countries.

### FACADE SCAFFOLDING

We carry out the assembly and disassembly of facade scaffolding on projects of various sizes, from smaller to oversized projects reaching heights of up to 60 m in many European countries. We provide the rental of various types of scaffolding that enable safe work at heights.