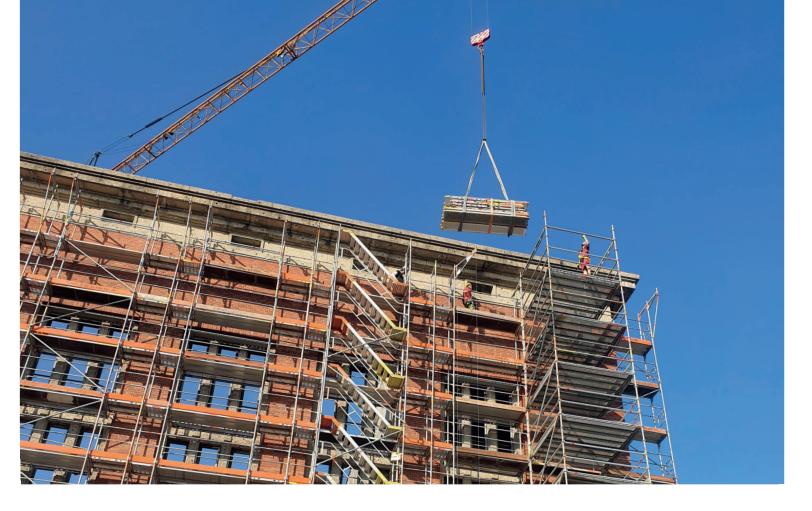

#### **FACADE SCAFFOLDING**

We carried out the assembly and disassembly of facade scaffolding on projects of various sizes, from more minor to large projects reaching heights of up to 60 m in several European countries.

### FACADE SCAFFOLDING

We carry out the assembly and disassembly of facade scaffolding on projects of various sizes, from smaller to oversized projects reaching heights of up to 60 m in many European countries. We provide the rental of various types of scaffolding that enable safe work at heights.

Our work and the systems we use ensure high safety at work and save you money. Thanks to our rich experience, we perform our work quickly and safely.

Our company will take care of everything necessary for you.