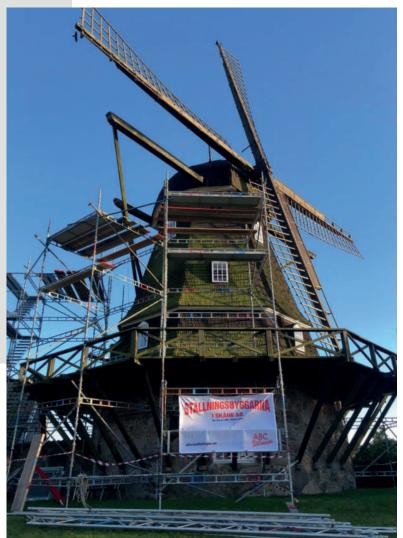

### 02 STOCKHOLM, SWEDEN

# PROJECT DETAILS

Country of realization:

**SWEDEN** 

Type of scaffolding:

**HAKI** 