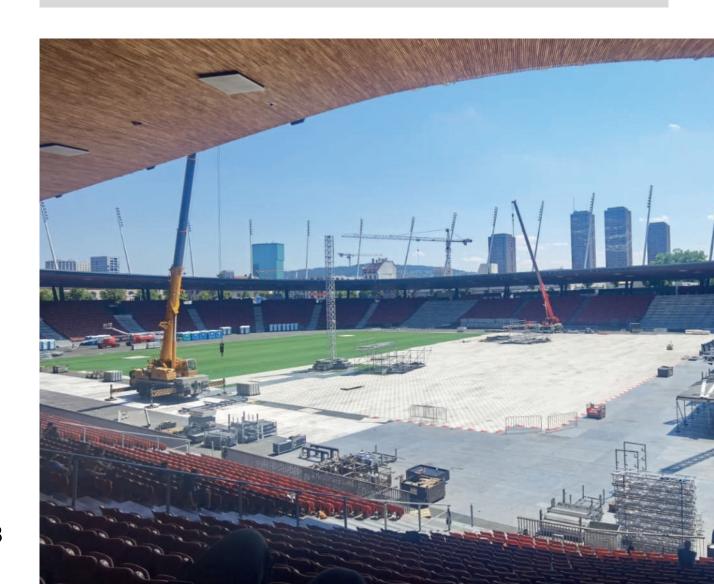

### O4 EVENT REALIZATION

We can build or dismantle stages, tribunes, but also other structures that will enrich your audience's event experience. We also deal with the assembly and disassembly of specific event scaffolding (such as: Loudspeaker towers, Decorative structures, DJ stages, VIP terraces, Video walls, Entrance gates, Access stairs, Footbridges, Advertising boards, Ski slopes, etc.) throughout Europe.

We participated in projects for Formula E, Ironman, golf tournaments, summer theaters, concert stages for various festivals, and various other events. In cooperation with our partners, all these types of constructions are possible to implement and most importantly quickly, efficiently, and safely.