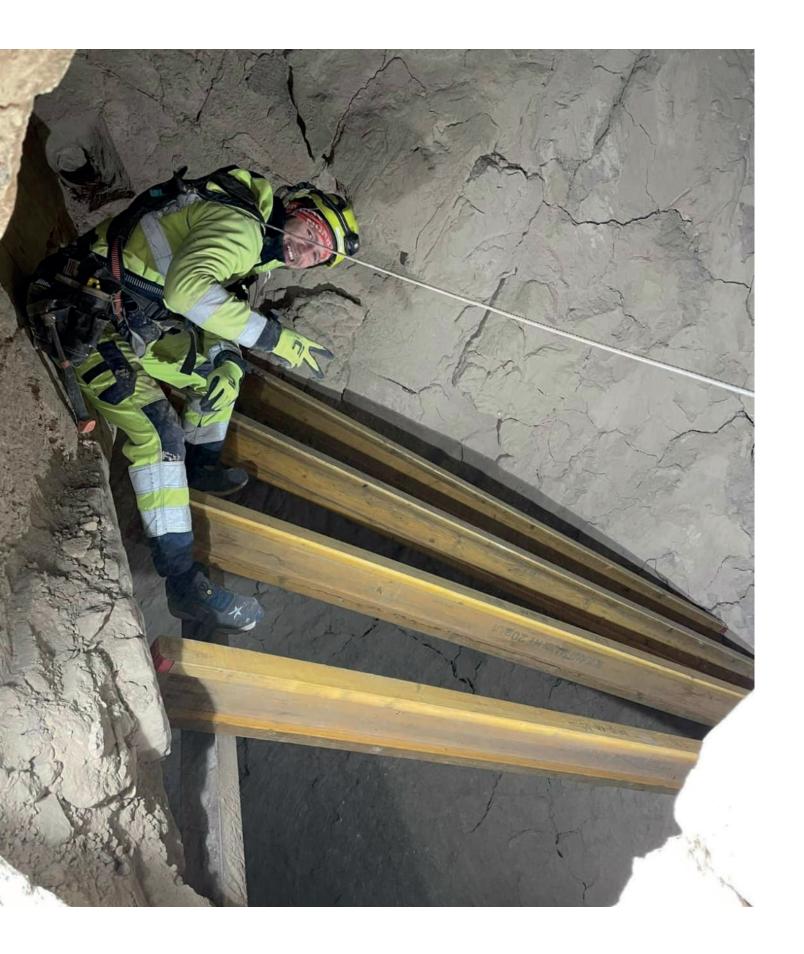

### INDUSTRIAL SCAFFOLDING

We can realize industrial scaffolding, its assembly and disassembly in various forms, and most importantly create safe work platforms for all kinds of requirements. The variety of materials we work with allows us to create scaffolding for you with a high degree of adaptability of the structure to the conditions of the project.

Various complex technical conditions or unusual geometries of buildings and industrial buildings, chimneys, and other structures are not a problem for us, as we can flexibly and safely build scaffolding for various projects. Thanks to the flexibility of the components we use to build scaffolding, we can quickly assemble work platforms for your needs.