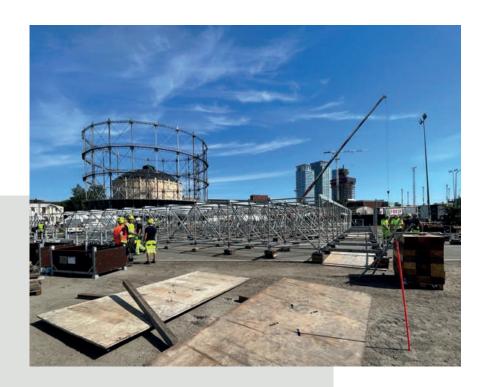

### O4 EVENT REALIZATION

We can build or dismantle stages, tribunes, but also other structures that will enrich your audience's event experience. We also deal with the assembly and disassembly of specific event scaffolding (such as: Loudspeaker towers, Decorative structures, DJ stages, VIP terraces, Video walls, Entrance gates, Access stairs, Footbridges, Advertising boards, Ski slopes, etc.) throughout Europe.

We participated in projects for Formula E, Ironman, golf tournaments, summer theaters, concert stages for various festivals, and various other events. In cooperation with our partners, all these types of constructions are possible to implement and most importantly quickly, efficiently, and safely.