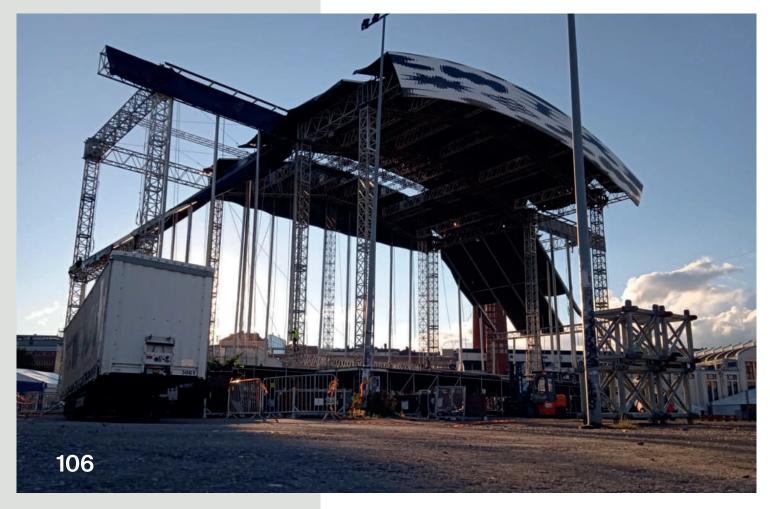

### O4 EVENT REALIZATION

We can build or dismantle stages, tribunes, but also other structures that will enrich your audience's event experience. We also deal with the assembly and disassembly of specific event scaffolding (such as: Loudspeaker towers, Decorative structures, DJ stages, VIP terraces, Video walls, Entrance gates, Access stairs, Footbridges, Advertising boards, Ski slopes, etc.) throughout Europe.

We participated in projects for Formula E, Ironman, golf tournaments, summer theaters, concert stages for various festivals, and various other events. In cooperation with our partners, all these types of constructions are possible to implement and most importantly quickly, efficiently, and safely.