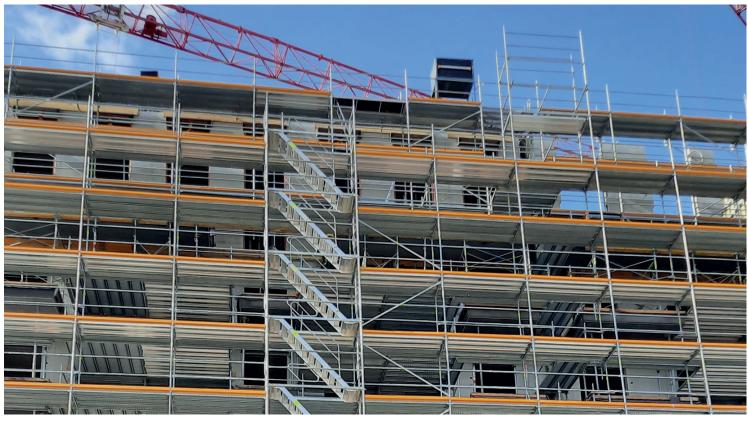

#### **FACADE SCAFFOLDING**

We carried out the assembly and disassembly of facade scaffolding on projects of various sizes, from more minor to large projects reaching heights of up to 60 m in several European countries.

### FACADE SCAFFOLDING

We carry out the assembly and disassembly of facade scaffolding on projects of various sizes, from smaller to oversized projects reaching heights of up to 60 m in many European countries. We provide the rental of various types of scaffolding that enable safe work at heights.