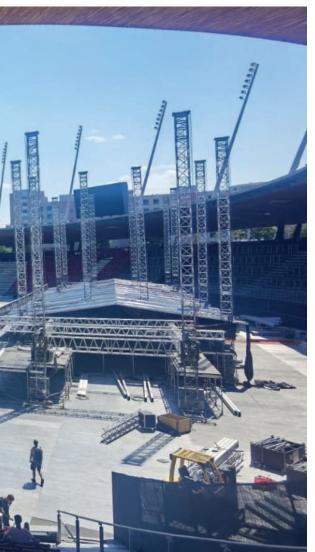

### O4 EVENT REALIZATION

We can build or dismantle stages, tribunes, but also other structures that will enrich your audience's event experience. We also deal with the assembly and disassembly of specific event scaffolding (such as: Loudspeaker towers, Decorative structures, DJ stages, VIP terraces, Video walls, Entrance gates, Access stairs, Footbridges, Advertising boards, Ski slopes, etc.) throughout Europe.

We participated in projects for Formula E, Ironman, golf tournaments, summer theaters, concert stages for various festivals, and various other events. In cooperation with our partners, all these types of constructions are possible to implement and most importantly quickly, efficiently, and safely.