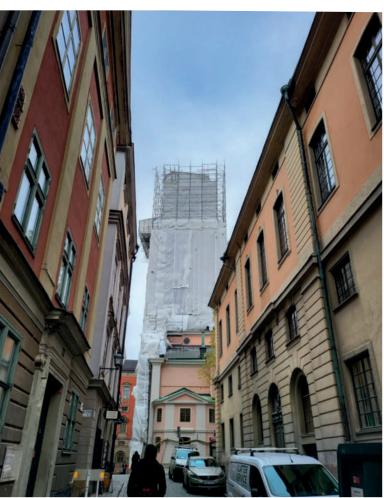

### 02 STOCKHOLM, SWEDEN

# PROJECT DETAILS

Country of realization:

**SWEDEN** 

Type of scaffolding:

**HAKI** 