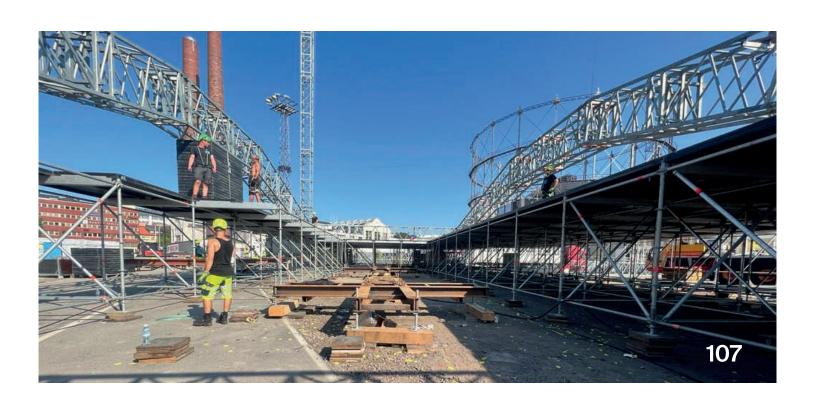

### O4 EVENT REALIZATION

We can build or dismantle stages, tribunes, but also other structures that will enrich your audience's event experience. We also deal with the assembly and disassembly of specific event scaffolding (such as: Loudspeaker towers, Decorative structures, DJ stages, VIP terraces, Video walls, Entrance gates, Access stairs, Footbridges, Advertising boards, Ski slopes, etc.) throughout Europe.

We participated in projects for Formula E, Ironman, golf tournaments, summer theaters, concert stages for various festivals, and various other events. In cooperation with our partners, all these types of constructions are possible to implement and most importantly quickly, efficiently, and safely.