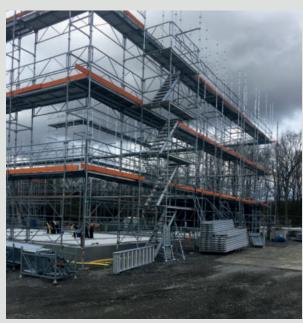

#### **FACADE SCAFFOLDING**

We carried out the assembly and disassembly of facade scaffolding on projects of various sizes, from more minor to large projects reaching heights of up to 60 m in several European countries.

### FACADE SCAFFOLDING

We carry out the assembly and disassembly of facade scaffolding on projects of various sizes, from smaller to oversized projects reaching heights of up to 60 m in many European countries. We provide the rental of various types of scaffolding that enable safe work at heights.