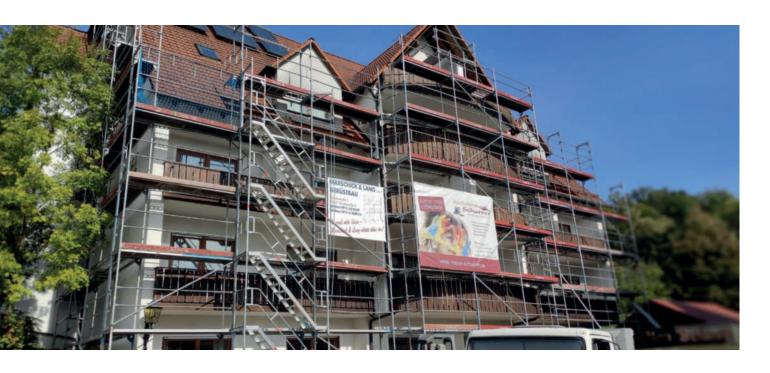

#### **FACADE SCAFFOLDING**

We carried out the assembly and disassembly of facade scaffolding on projects of various sizes, from more minor to large projects reaching heights of up to 60 m in several European countries.

### FACADE SCAFFOLDING

We carry out the assembly and disassembly of facade scaffolding on projects of various sizes, from smaller to oversized projects reaching heights of up to 60 m in many European countries. We provide the rental of various types of scaffolding that enable safe work at heights.