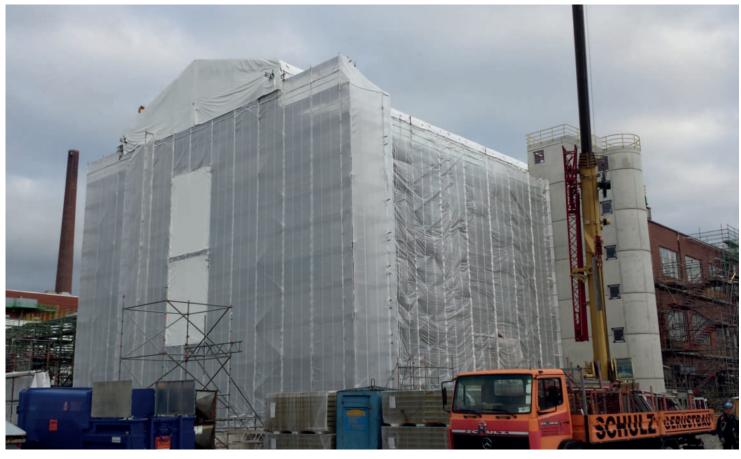

# OS SCAFFOLD SAILS

Do you need to cover your construction and protect yourself or workers from weather conditions, or protect the surroundings from the spread of construction waste? We have a simple help for that. Windscreen foils are used quite often in the construction industry.

Different types of buildings often require scaffolding wind sheets as an outer covering. Windscreen is the most cost-effective and durable material you can use. You can choose windsails from us according to the type and purpose of your project. Whether you need a tent for welders, a temporary workshop, a construction roof, or thermofoil for your project, we are here for you!