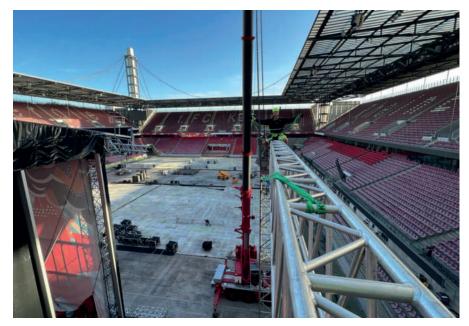

### O4 EVENT REALIZATION

We can build or dismantle stages, tribunes, but also other structures that will enrich your audience's event experience. We also deal with the assembly and disassembly of specific event scaffolding (such as: Loudspeaker towers, Decorative structures, DJ stages, VIP terraces, Video walls, Entrance gates, Access stairs, Footbridges, Advertising boards, Ski slopes, etc.) throughout Europe.

We participated in projects for Formula E, Ironman, golf tournaments, summer theaters, concert stages for various festivals, and various other events. In cooperation with our partners, all these types of constructions are possible to implement and most importantly quickly, efficiently, and safely.