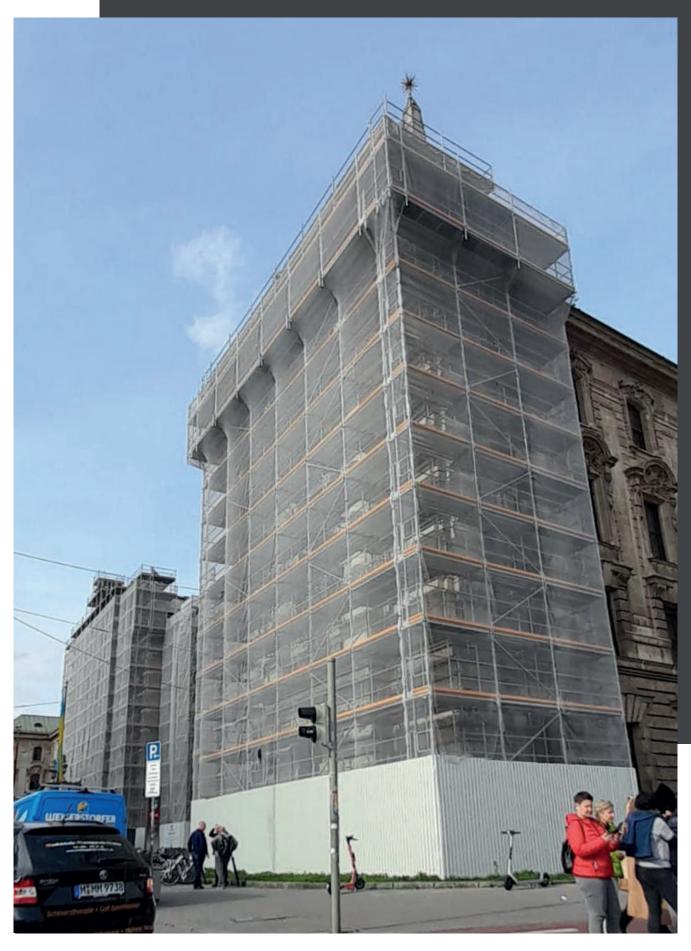

### 02 MUNICH, GERMANY

# PROJECT DETAILS

Country of realization:

**GERMANY** 

Type of scaffolding:

**LAYHER BLITZ** 