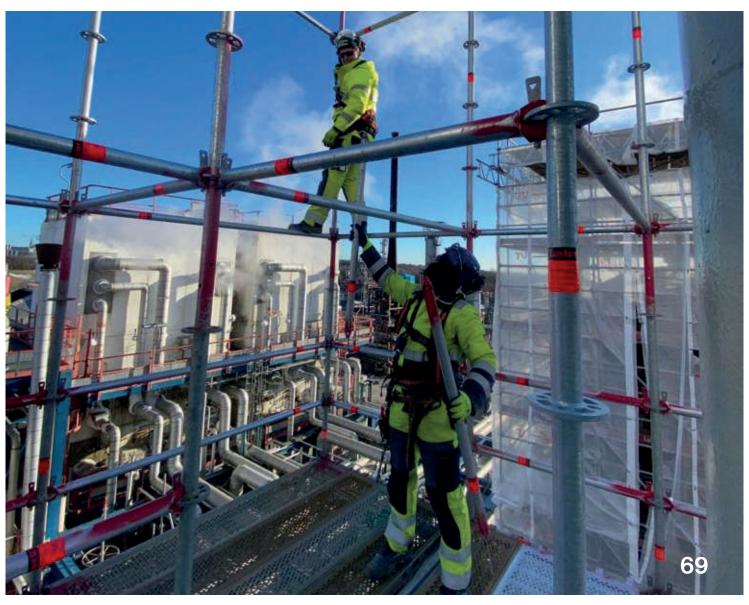

#### INDUSTRIAL SCAFFOLDING

We provide assembly and disassembly of more complicated industrial scaffolding in various industries such as paper, and chemical, as well as nuclear power plants, refineries, and various warehouses.

### INDUSTRIAL SCAFFOLDING

We can realize industrial scaffolding, its assembly and disassembly in various forms, and most importantly create safe work platforms for all kinds of requirements. The variety of materials we work with allows us to create scaffolding for you with a high degree of adaptability of the structure to the conditions of the project.

Various complex technical conditions or unusual geometries of buildings and industrial buildings, chimneys, and other structures are not a problem for us, as we can flexibly and safely build scaffolding for various projects. Thanks to the flexibility of the components we use to build scaffolding, we can quickly assemble work platforms for your needs.