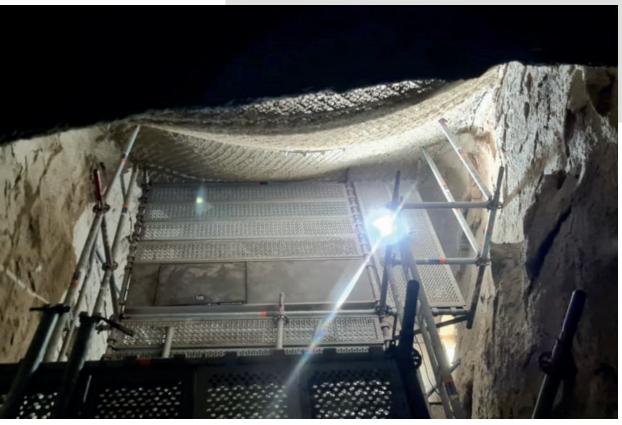

### FACADE SCAFFOLDING

We carry out the assembly and disassembly of facade scaffolding on projects of various sizes, from smaller to oversized projects reaching heights of up to 60 m in many European countries. We provide the rental of various types of scaffolding that enable safe work at heights.

Our work and the systems we use ensure high safety at work and save you money. Thanks to our rich experience, we perform our work quickly and safely.

Our company will take care of everything necessary for you.