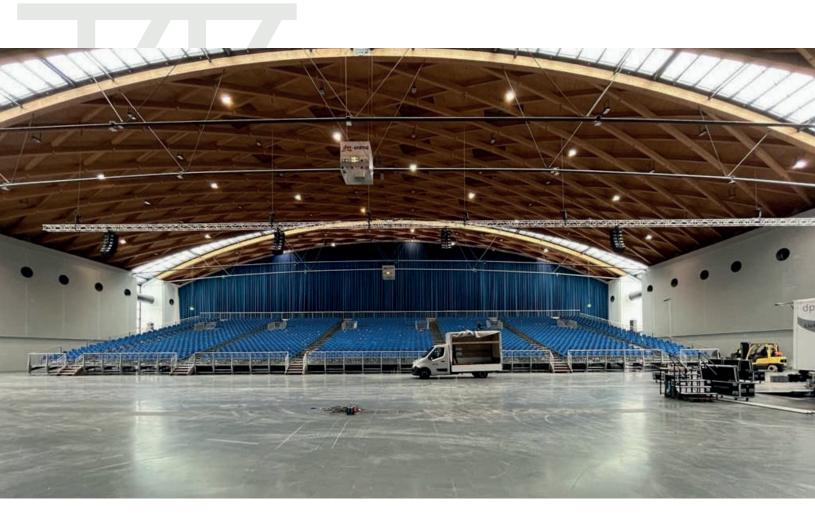

### O4 EVENT REALIZATION

We can build or dismantle stages, tribunes, but also other structures that will enrich your audience's event experience. We also deal with the assembly and disassembly of specific event scaffolding (such as: Loudspeaker towers, Decorative structures, DJ stages, VIP terraces, Video walls, Entrance gates, Access stairs, Footbridges, Advertising boards, Ski slopes, etc.) throughout Europe.

We participated in projects for Formula E, Ironman, golf tournaments, summer theaters, concert stages for various festivals, and various other events. In cooperation with our partners, all these types of constructions are possible to implement and most importantly quickly, efficiently, and safely.