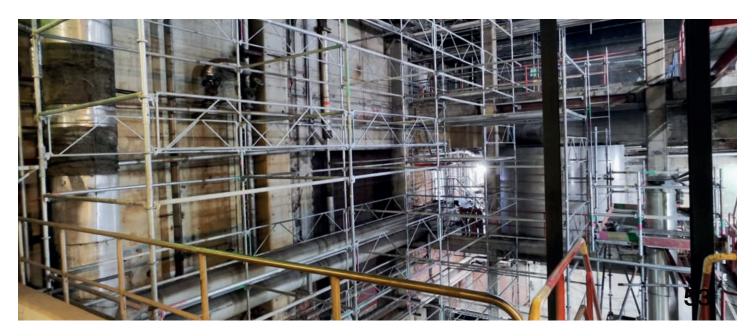

### INDUSTRIAL SCAFFOLDING

We can realize industrial scaffolding, its assembly and disassembly in various forms, and most importantly create safe work platforms for all kinds of requirements. The variety of materials we work with allows us to create scaffolding for you with a high degree of adaptability of the structure to the conditions of the project.

Various complex technical conditions or unusual geometries of buildings and industrial buildings, chimneys, and other structures are not a problem for us, as we can flexibly and safely build scaffolding for various projects. Thanks to the flexibility of the components we use to build scaffolding, we can quickly assemble work platforms for your needs.