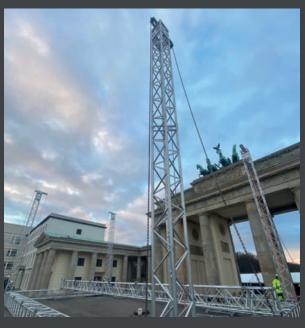

### O4 EVENT REALIZATION

We can build or dismantle stages, tribunes, but also other structures that will enrich your audience's event experience. We also deal with the assembly and disassembly of specific event scaffolding (such as: Loudspeaker towers, Decorative structures, DJ stages, VIP terraces, Video walls, Entrance gates, Access stairs, Footbridges, Advertising boards, Ski slopes, etc.) throughout Europe.

We participated in projects for Formula E, Ironman, golf tournaments, summer theaters, concert stages for various festivals, and various other events. In cooperation with our partners, all these types of constructions are possible to implement and most importantly quickly, efficiently, and safely.