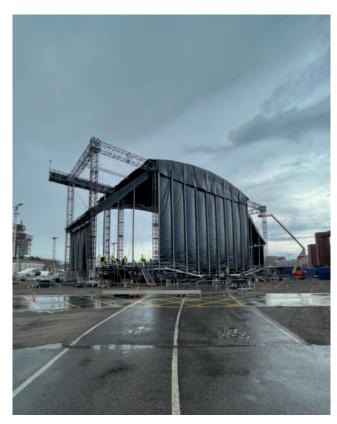

### O4 EVENT REALIZATION

We can build or dismantle stages, tribunes, but also other structures that will enrich your audience's event experience. We also deal with the assembly and disassembly of specific event scaffolding (such as: Loudspeaker towers, Decorative structures, DJ stages, VIP terraces, Video walls, Entrance gates, Access stairs, Footbridges, Advertising boards, Ski slopes, etc.) throughout Europe.

We participated in projects for Formula E, Ironman, golf tournaments, summer theaters, concert stages for various festivals, and various other events. In cooperation with our partners, all these types of constructions are possible to implement and most importantly quickly, efficiently, and safely.