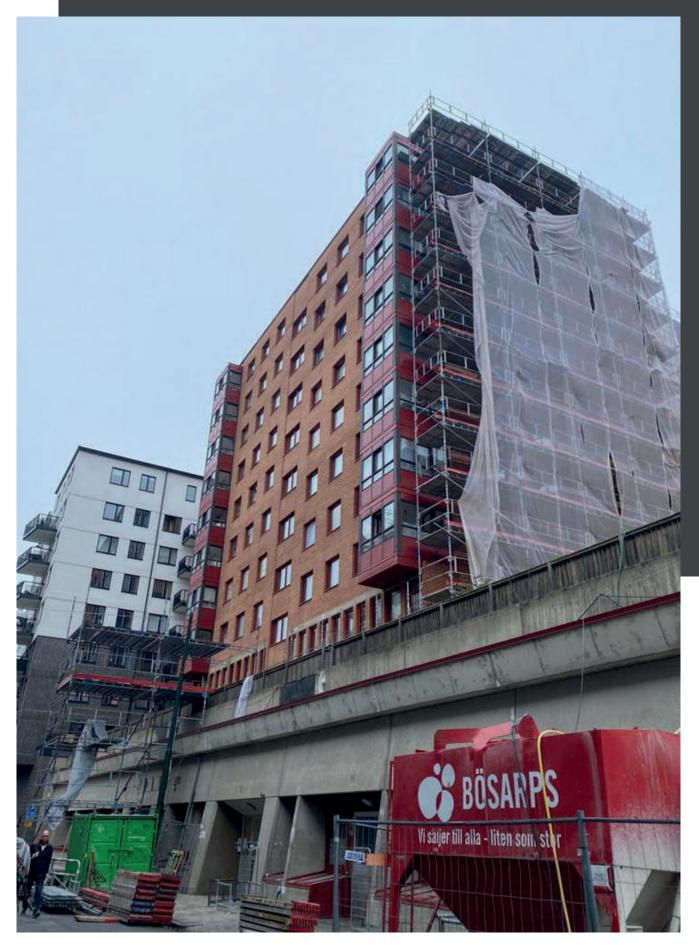

### 02 STOCKHOLM, SWEDEN

# PROJECT DETAILS

Country of realization:

**SWEDEN** 

Type of scaffolding:

**HAKI** 