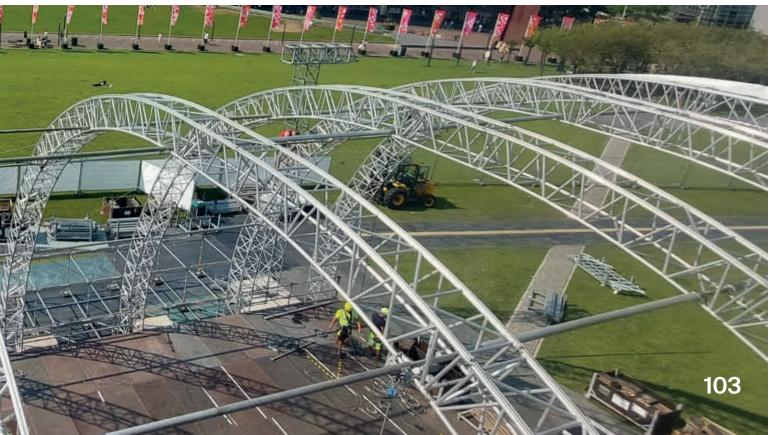

### O4 EVENT REALIZATION

We can build or dismantle stages, tribunes, but also other structures that will enrich your audience's event experience. We also deal with the assembly and disassembly of specific event scaffolding (such as: Loudspeaker towers, Decorative structures, DJ stages, VIP terraces, Video walls, Entrance gates, Access stairs, Footbridges, Advertising boards, Ski slopes, etc.) throughout Europe.

We participated in projects for Formula E, Ironman, golf tournaments, summer theaters, concert stages for various festivals, and various other events. In cooperation with our partners, all these types of constructions are possible to implement and most importantly quickly, efficiently, and safely.