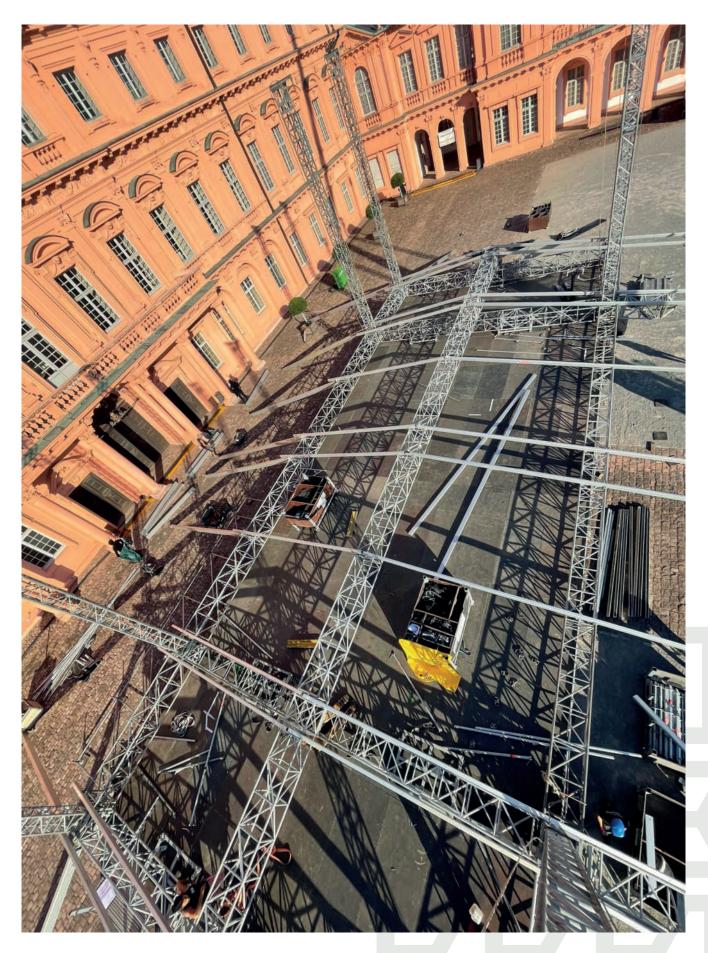

### O4 EVENT REALIZATION

We can build or dismantle stages, tribunes, but also other structures that will enrich your audience's event experience. We also deal with the assembly and disassembly of specific event scaffolding (such as: Loudspeaker towers, Decorative structures, DJ stages, VIP terraces, Video walls, Entrance gates, Access stairs, Footbridges, Advertising boards, Ski slopes, etc.) throughout Europe.

We participated in projects for Formula E, Ironman, golf tournaments, summer theaters, concert stages for various festivals, and various other events. In cooperation with our partners, all these types of constructions are possible to implement and most importantly quickly, efficiently, and safely.