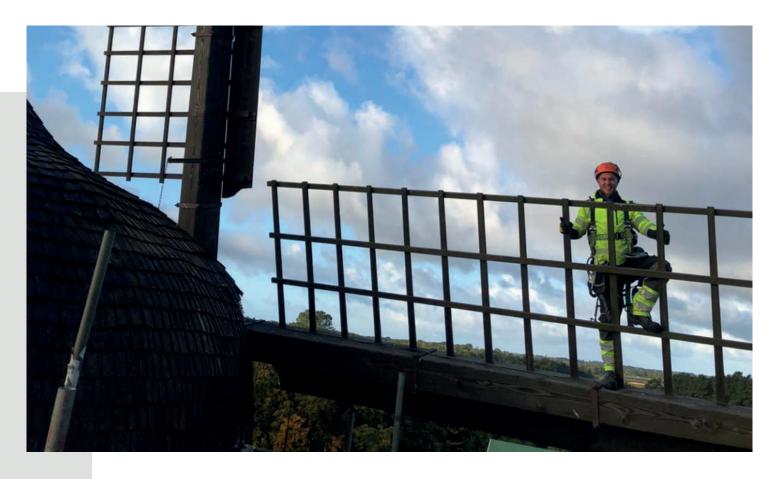

### 02 MALMÖ, SWEDEN

# PROJECT DETAILS

Country of realization:

**SWEDEN** 

Type of scaffolding:

**HAKI** 