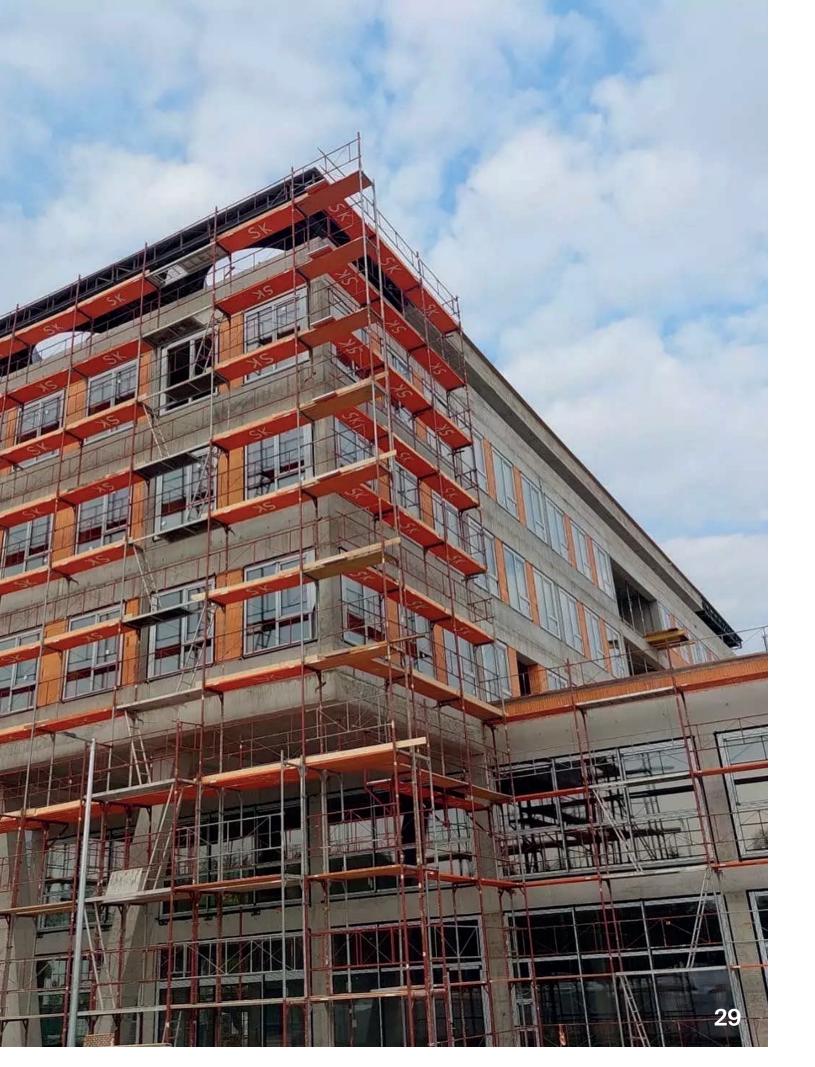

#### **FACADE SCAFFOLDING**

We carried out the assembly and disassembly of facade scaffolding on projects of various sizes, from more minor to large projects reaching heights of up to 60 m in several European countries.

### FACADE SCAFFOLDING

We carry out the assembly and disassembly of facade scaffolding on projects of various sizes, from smaller to oversized projects reaching heights of up to 60 m in many European countries. We provide the rental of various types of scaffolding that enable safe work at heights.

Our work and the systems we use ensure high safety at work and save you money. Thanks to our rich experience, we perform our work quickly and safely.

Our company will take care of everything necessary for you.