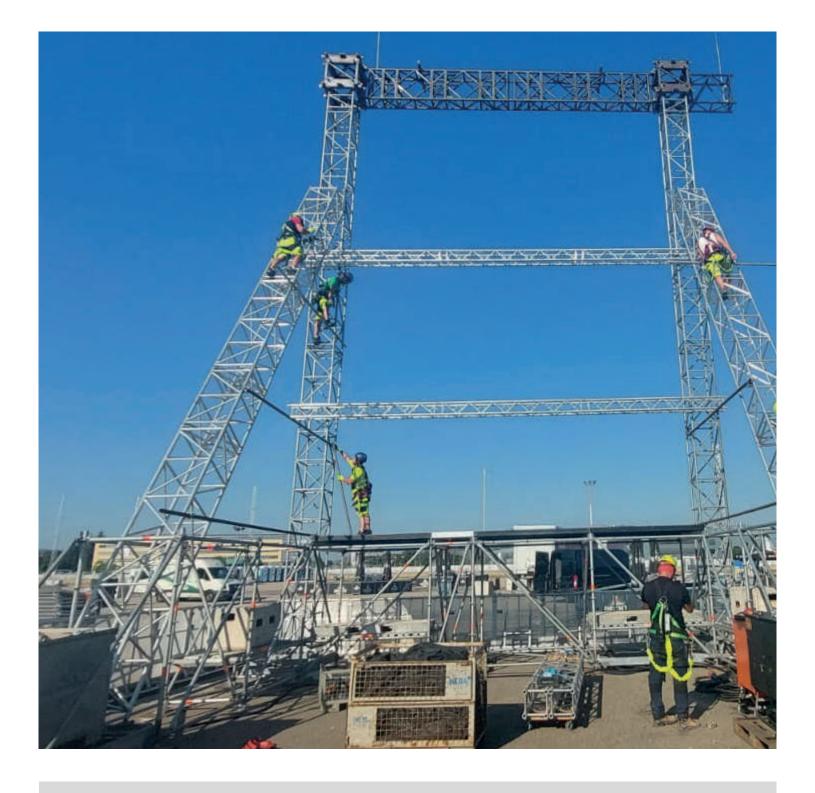

### O4 EVENT REALIZATION

We can build or dismantle stages, tribunes, but also other structures that will enrich your audience's event experience. We also deal with the assembly and disassembly of specific event scaffolding (such as: Loudspeaker towers, Decorative structures, DJ stages, VIP terraces, Video walls, Entrance gates, Access stairs, Footbridges, Advertising boards, Ski slopes, etc.) throughout Europe.

We participated in projects for Formula E, Ironman, golf tournaments, summer theaters, concert stages for various festivals, and various other events. In cooperation with our partners, all these types of constructions are possible to implement and most importantly quickly, efficiently, and safely.