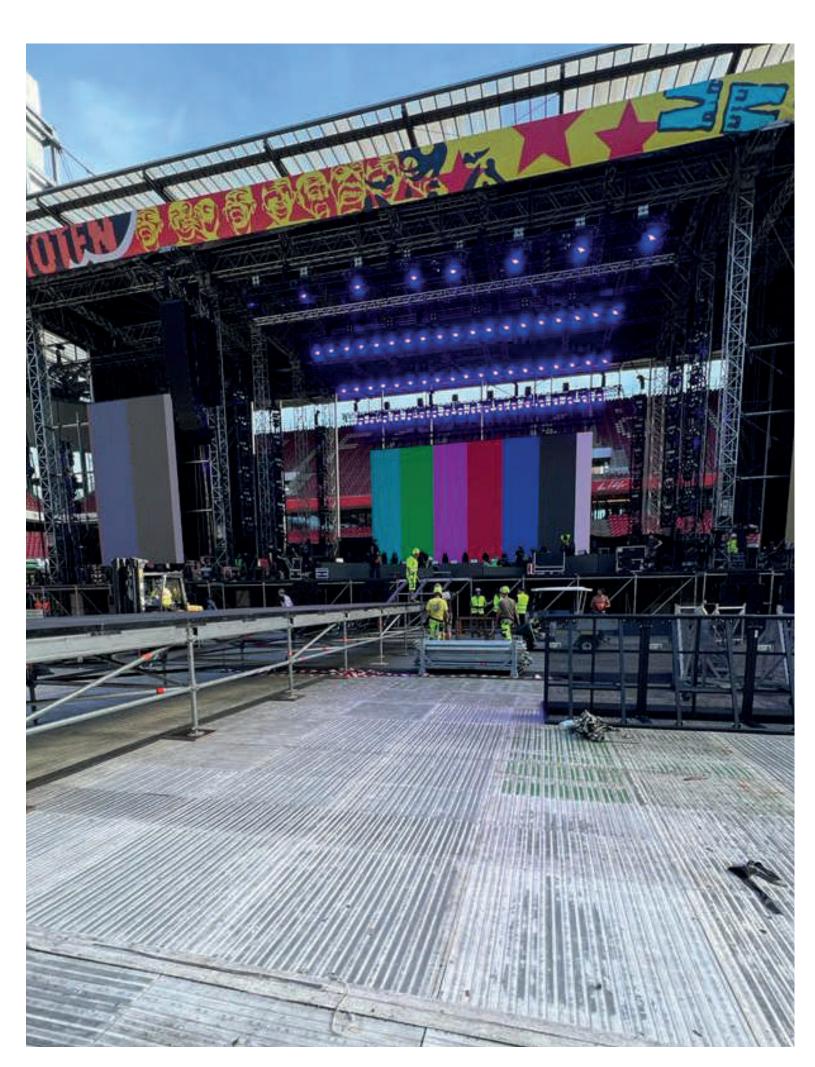

### O4 EVENT REALIZATION

We can build or dismantle stages, tribunes, but also other structures that will enrich your audience's event experience. We also deal with the assembly and disassembly of specific event scaffolding (such as: Loudspeaker towers, Decorative structures, DJ stages, VIP terraces, Video walls, Entrance gates, Access stairs, Footbridges, Advertising boards, Ski slopes, etc.) throughout Europe.

We participated in projects for Formula E, Ironman, golf tournaments, summer theaters, concert stages for various festivals, and various other events. In cooperation with our partners, all these types of constructions are possible to implement and most importantly quickly, efficiently, and safely.