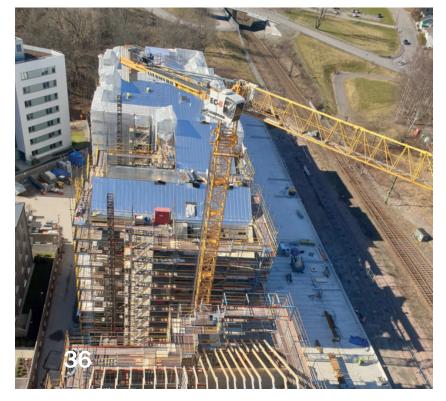

### FACADE SCAFFOLDING

We carry out the assembly and disassembly of facade scaffolding on projects of various sizes, from smaller to oversized projects reaching heights of up to 60 m in many European countries. We provide the rental of various types of scaffolding that enable safe work at heights.

Our work and the systems we use ensure high safety at work and save you money. Thanks to our rich experience, we perform our work quickly and safely.

Our company will take care of everything necessary for you.