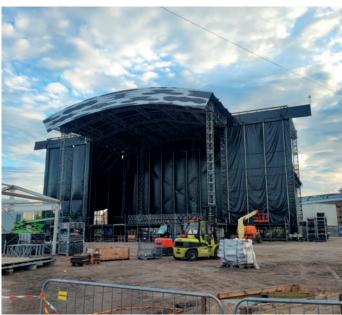

### O4 EVENT REALIZATION

We can build or dismantle stages, tribunes, but also other structures that will enrich your audience's event experience. We also deal with the assembly and disassembly of specific event scaffolding (such as: Loudspeaker towers, Decorative structures, DJ stages, VIP terraces, Video walls, Entrance gates, Access stairs, Footbridges, Advertising boards, Ski slopes, etc.) throughout Europe.

We participated in projects for Formula E, Ironman, golf tournaments, summer theaters, concert stages for various festivals, and various other events. In cooperation with our partners, all these types of constructions are possible to implement and most importantly quickly, efficiently, and safely.