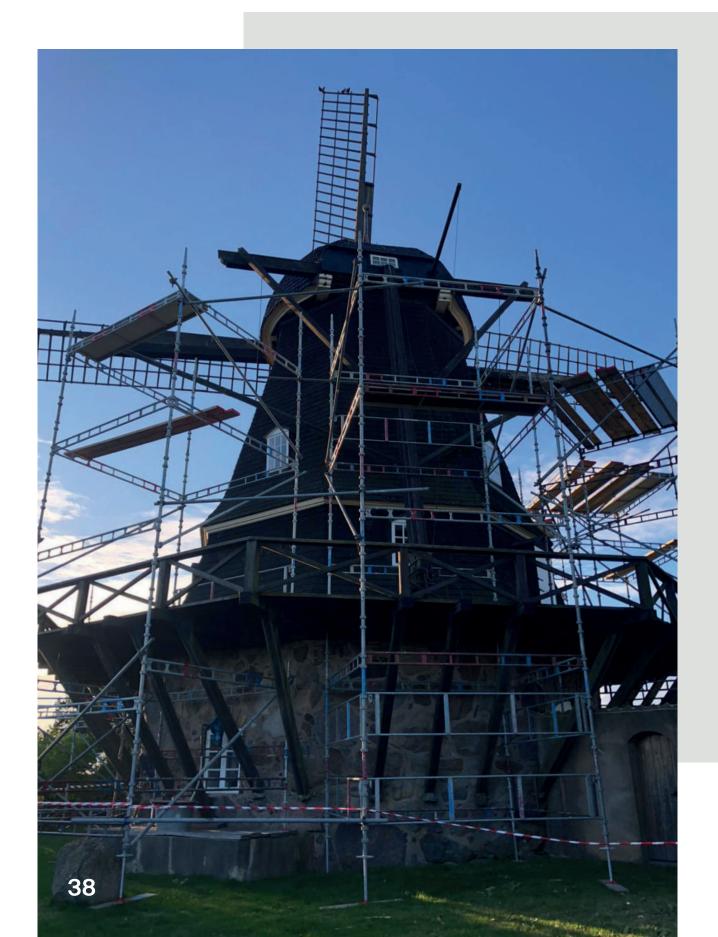

### 02 MALMÖ, SWEDEN

# PROJECT DETAILS

Country of realization:

**SWEDEN** 

Type of scaffolding:

**HAKI** 