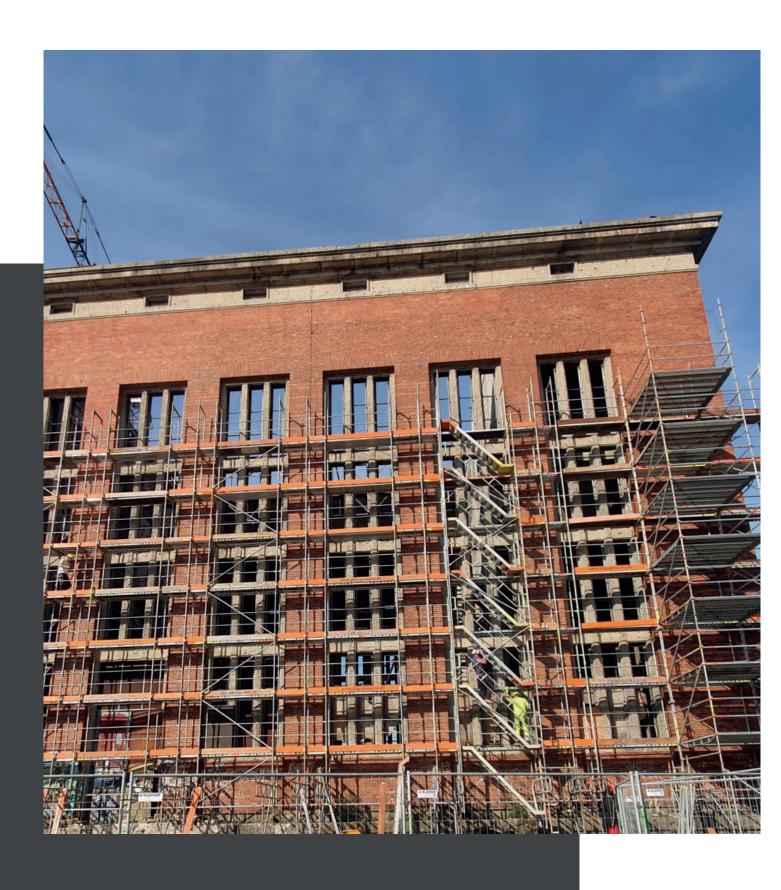

#### **FACADE SCAFFOLDING**

We carried out the assembly and disassembly of facade scaffolding on projects of various sizes, from more minor to large projects reaching heights of up to 60 m in several European countries.

### FACADE SCAFFOLDING

We carry out the assembly and disassembly of facade scaffolding on projects of various sizes, from smaller to oversized projects reaching heights of up to 60 m in many European countries. We provide the rental of various types of scaffolding that enable safe work at heights.

Our work and the systems we use ensure high safety at work and save you money. Thanks to our rich experience, we perform our work quickly and safely.

Our company will take care of everything necessary for you.