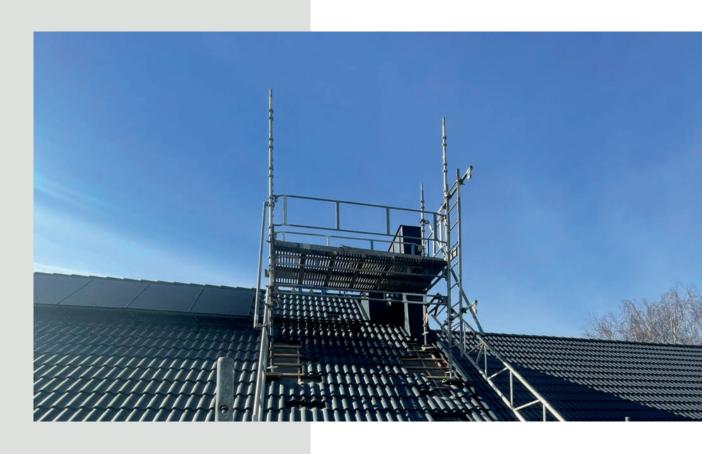

#### **FACADE SCAFFOLDING**

We carried out the assembly and disassembly of facade scaffolding on projects of various sizes, from more minor to large projects reaching heights of up to 60 m in several European countries.

### FACADE SCAFFOLDING

We carry out the assembly and disassembly of facade scaffolding on projects of various sizes, from smaller to oversized projects reaching heights of up to 60 m in many European countries. We provide the rental of various types of scaffolding that enable safe work at heights.