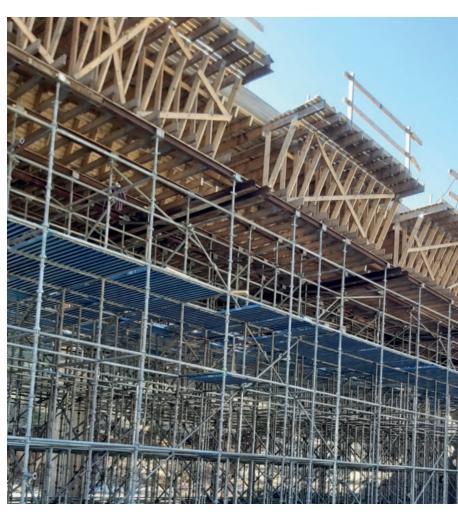

#### **FACADE SCAFFOLDING**

We carried out the assembly and disassembly of facade scaffolding on projects of various sizes, from more minor to large projects reaching heights of up to 60 m in several European countries.

### FACADE SCAFFOLDING

We carry out the assembly and disassembly of facade scaffolding on projects of various sizes, from smaller to oversized projects reaching heights of up to 60 m in many European countries. We provide the rental of various types of scaffolding that enable safe work at heights.

Our work and the systems we use ensure high safety at work and save you money. Thanks to our rich experience, we perform our work quickly and safely.

Our company will take care of everything necessary for you.