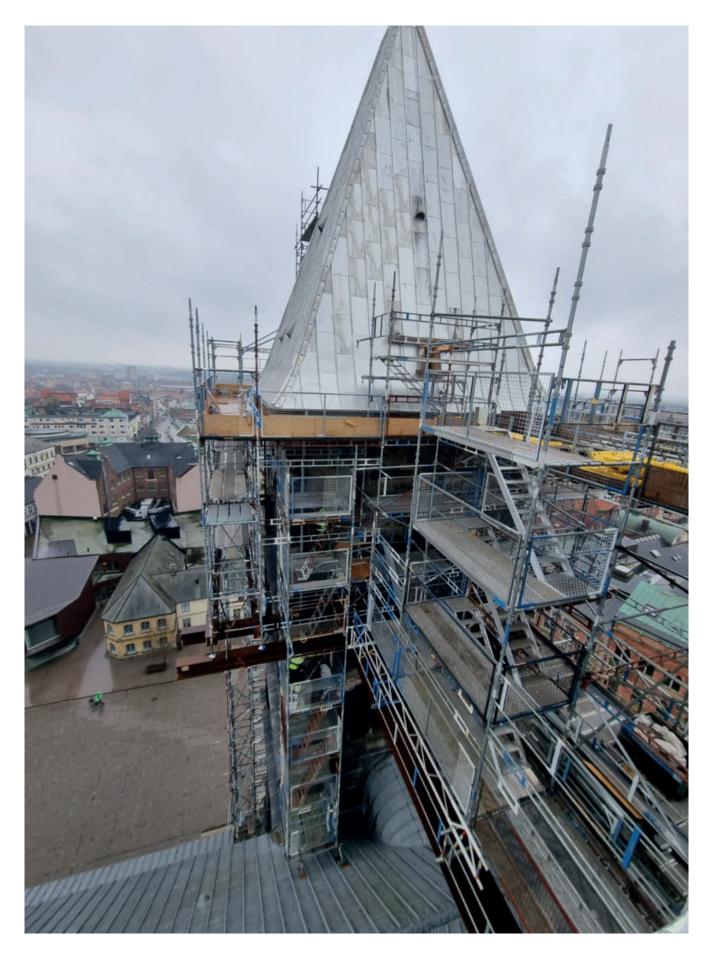

#### **FACADE SCAFFOLDING**

We carried out the assembly and disassembly of facade scaffolding on projects of various sizes, from more minor to large projects reaching heights of up to 60 m in several European countries.

### FACADE SCAFFOLDING

We carry out the assembly and disassembly of facade scaffolding on projects of various sizes, from smaller to oversized projects reaching heights of up to 60 m in many European countries. We provide the rental of various types of scaffolding that enable safe work at heights.