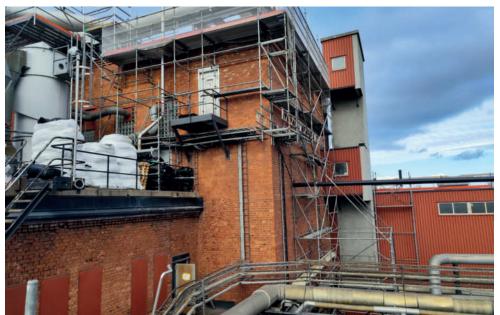

### INDUSTRIAL SCAFFOLDING

We can realize industrial scaffolding, its assembly and disassembly in various forms, and most importantly create safe work platforms for all kinds of requirements. The variety of materials we work with allows us to create scaffolding for you with a high degree of adaptability of the structure to the conditions of the project.

Various complex technical conditions or unusual geometries of buildings and industrial buildings, chimneys, and other structures are not a problem for us, as we can flexibly and safely build scaffolding for various projects. Thanks to the flexibility of the components we use to build scaffolding, we can quickly assemble work platforms for your needs.