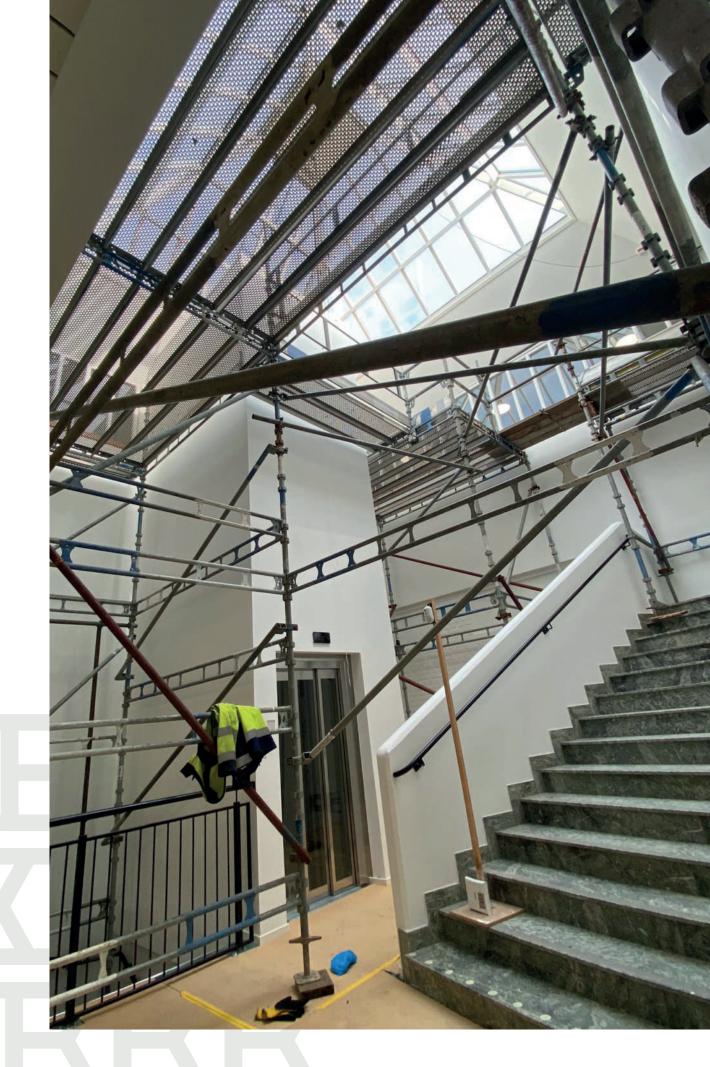

#### **FACADE SCAFFOLDING**

We carried out the assembly and disassembly of facade scaffolding on projects of various sizes, from more minor to large projects reaching heights of up to 60 m in several European countries.

### FACADE SCAFFOLDING

We carry out the assembly and disassembly of facade scaffolding on projects of various sizes, from smaller to oversized projects reaching heights of up to 60 m in many European countries. We provide the rental of various types of scaffolding that enable safe work at heights.