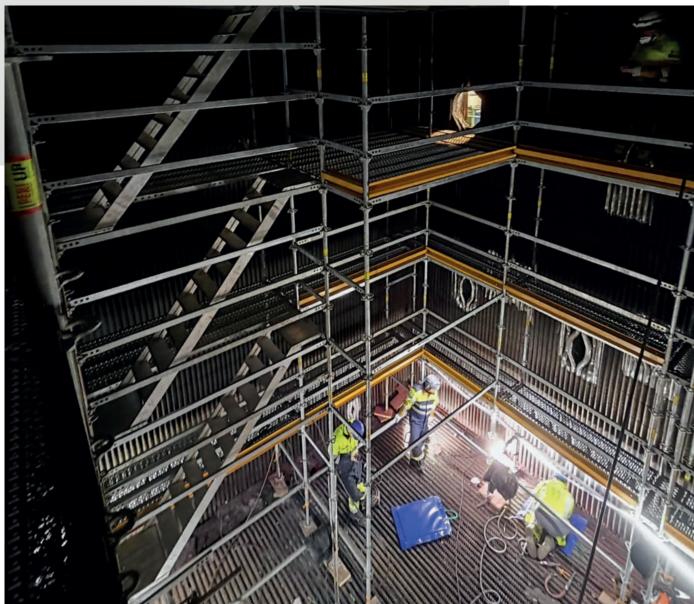

### INDUSTRIAL SCAFFOLDING

We can realize industrial scaffolding, its assembly and disassembly in various forms, and most importantly create safe work platforms for all kinds of requirements. The variety of materials we work with allows us to create scaffolding for you with a high degree of adaptability of the structure to the conditions of the project.

Various complex technical conditions or unusual geometries of buildings and industrial buildings, chimneys, and other structures are not a problem for us, as we can flexibly and safely build scaffolding for various projects. Thanks to the flexibility of the components we use to build scaffolding, we can quickly assemble work platforms for your needs.