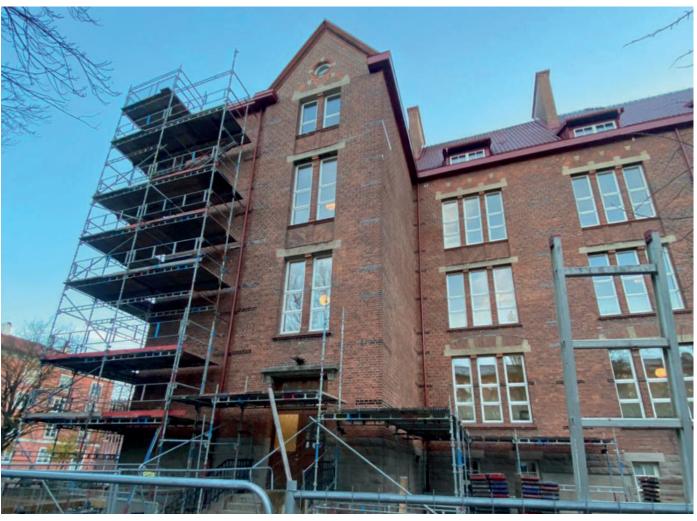

#### **FACADE SCAFFOLDING**

We carried out the assembly and disassembly of facade scaffolding on projects of various sizes, from more minor to large projects reaching heights of up to 60 m in several European countries.

### FACADE SCAFFOLDING

We carry out the assembly and disassembly of facade scaffolding on projects of various sizes, from smaller to oversized projects reaching heights of up to 60 m in many European countries. We provide the rental of various types of scaffolding that enable safe work at heights.