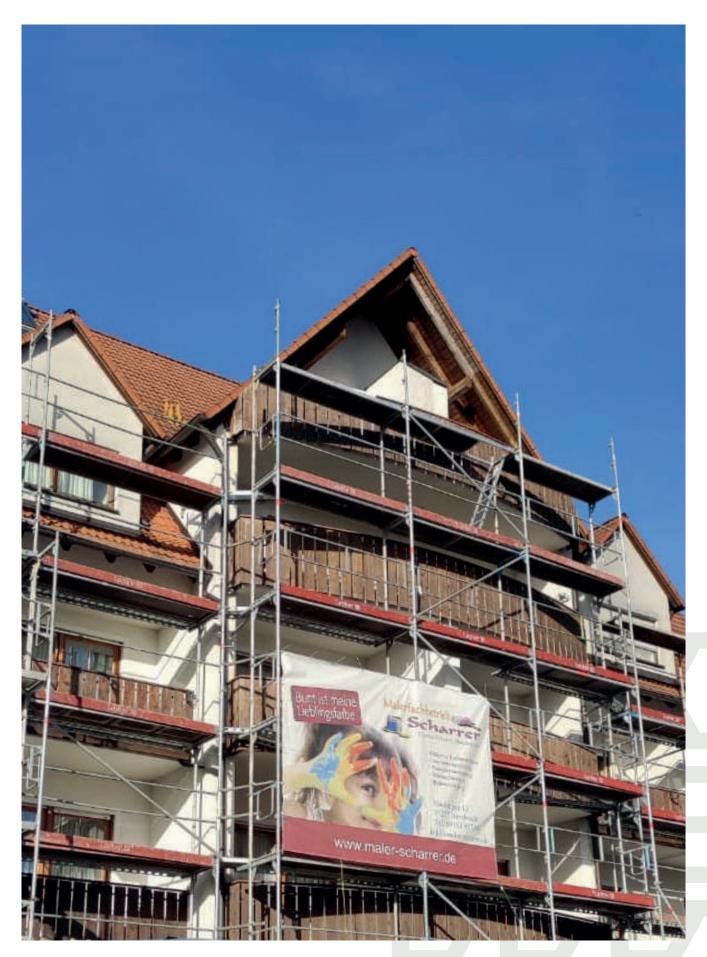

#### **FACADE SCAFFOLDING**

We carried out the assembly and disassembly of facade scaffolding on projects of various sizes, from more minor to large projects reaching heights of up to 60 m in several European countries.

### FACADE SCAFFOLDING

We carry out the assembly and disassembly of facade scaffolding on projects of various sizes, from smaller to oversized projects reaching heights of up to 60 m in many European countries. We provide the rental of various types of scaffolding that enable safe work at heights.