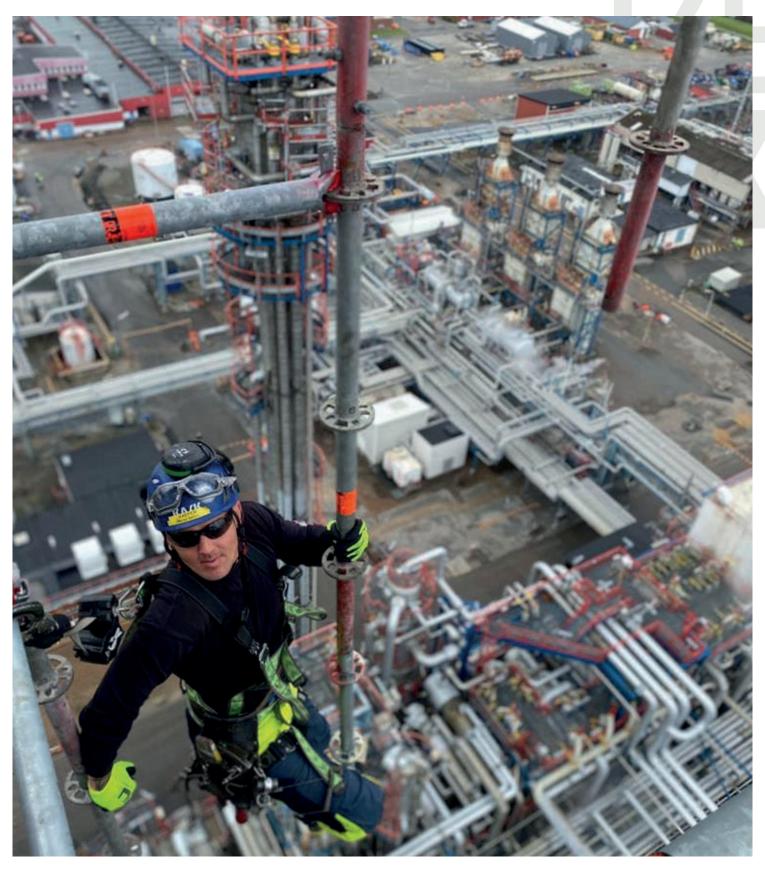

#### INDUSTRIAL SCAFFOLDING

We provide assembly and disassembly of more complicated industrial scaffolding in various industries such as paper, and chemical, as well as nuclear power plants, refineries, and various warehouses.

### INDUSTRIAL SCAFFOLDING

We can realize industrial scaffolding, its assembly and disassembly in various forms, and most importantly create safe work platforms for all kinds of requirements. The variety of materials we work with allows us to create scaffolding for you with a high degree of adaptability of the structure to the conditions of the project.

Various complex technical conditions or unusual geometries of buildings and industrial buildings, chimneys, and other structures are not a problem for us, as we can flexibly and safely build scaffolding for various projects. Thanks to the flexibility of the components we use to build scaffolding, we can quickly assemble work platforms for your needs.