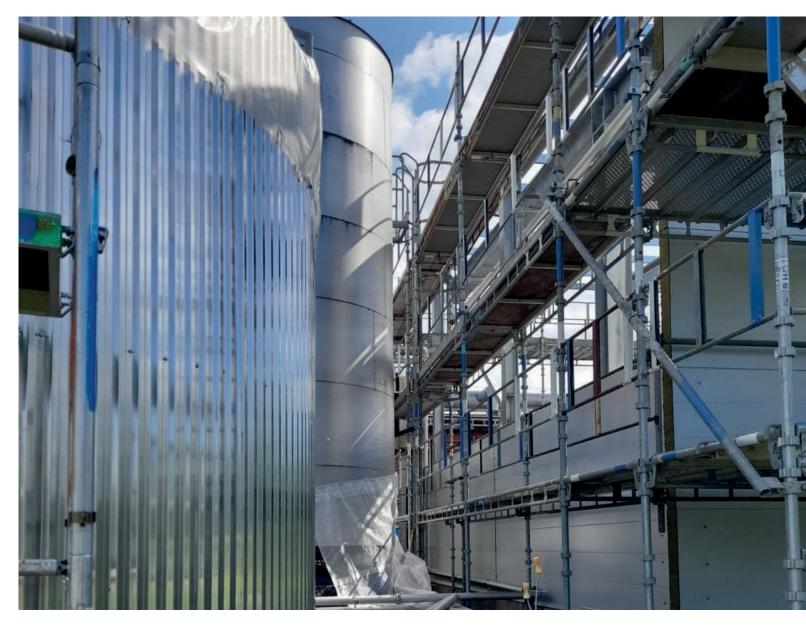

#### **FACADE SCAFFOLDING**

We carried out the assembly and disassembly of facade scaffolding on projects of various sizes, from more minor to large projects reaching heights of up to 60 m in several European countries.

### FACADE SCAFFOLDING

We carry out the assembly and disassembly of facade scaffolding on projects of various sizes, from smaller to oversized projects reaching heights of up to 60 m in many European countries. We provide the rental of various types of scaffolding that enable safe work at heights.