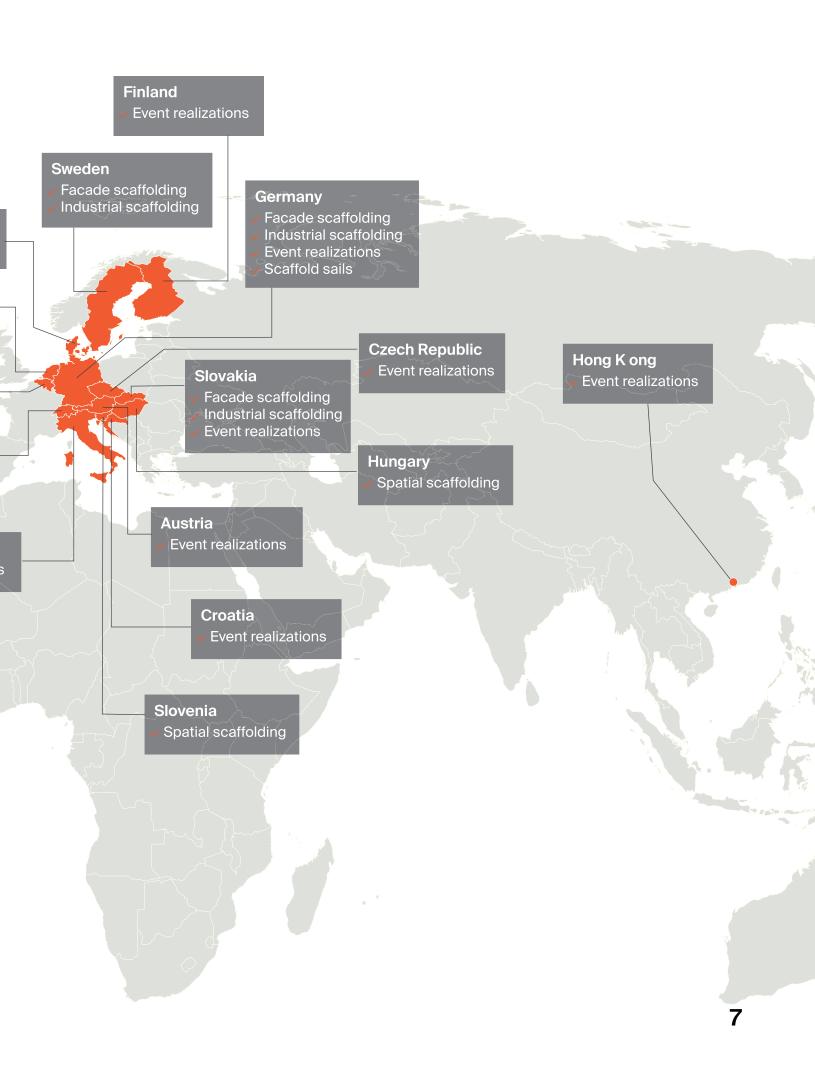

24/7

Nonstop

5154+

Finished projects

300

Co-workers

14

Countries

**Denmark**Event realizations

Netherlands

Facade scaffolding

Belgium

Industrial scaffolding

Switzerland

Event realizations

Italia Event realizations