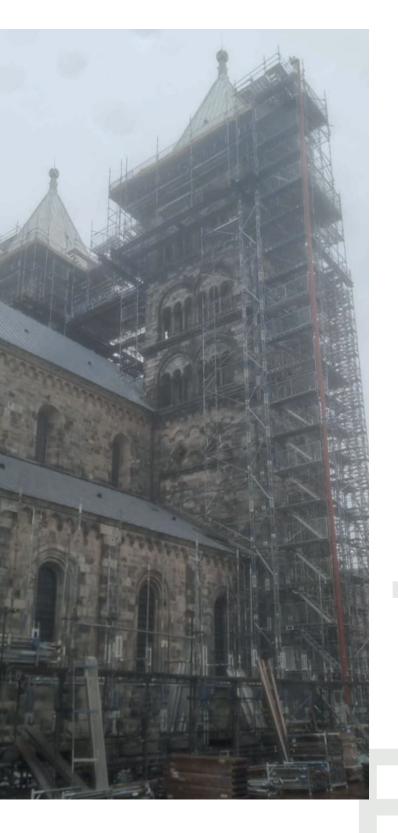

#### **FACADE SCAFFOLDING**

We carried out the assembly and disassembly of facade scaffolding on projects of various sizes, from more minor to large projects reaching heights of up to 60 m in several European countries.

### FACADE SCAFFOLDING

We carry out the assembly and disassembly of facade scaffolding on projects of various sizes, from smaller to oversized projects reaching heights of up to 60 m in many European countries. We provide the rental of various types of scaffolding that enable safe work at heights.