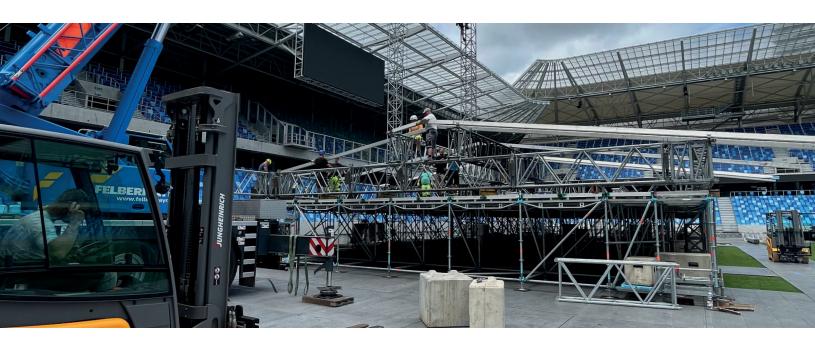

### O4 EVENT REALIZATION

We can build or dismantle stages, tribunes, but also other structures that will enrich your audience's event experience. We also deal with the assembly and disassembly of specific event scaffolding (such as: Loudspeaker towers, Decorative structures, DJ stages, VIP terraces, Video walls, Entrance gates, Access stairs, Footbridges, Advertising boards, Ski slopes, etc.) throughout Europe.

We participated in projects for Formula E, Ironman, golf tournaments, summer theaters, concert stages for various festivals, and various other events. In cooperation with our partners, all these types of constructions are possible to implement and most importantly quickly, efficiently, and safely.