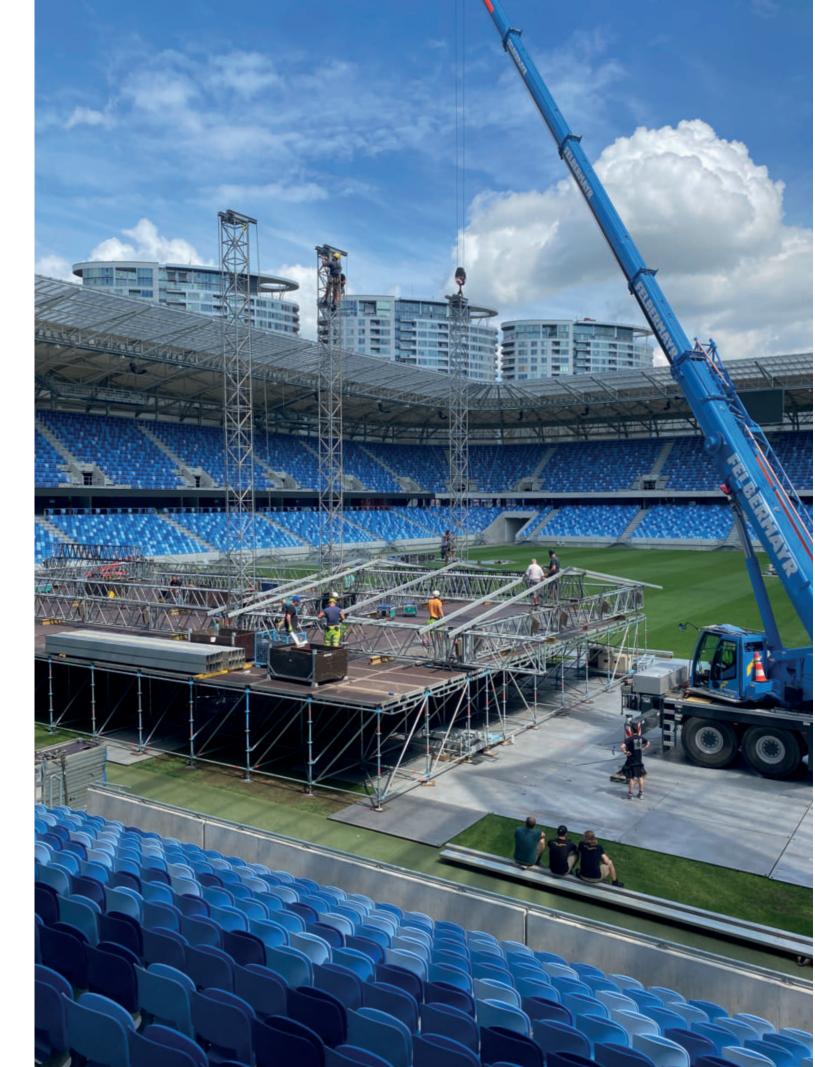

### O4 EVENT REALIZATION

We can build or dismantle stages, tribunes, but also other structures that will enrich your audience's event experience. We also deal with the assembly and disassembly of specific event scaffolding (such as: Loudspeaker towers, Decorative structures, DJ stages, VIP terraces, Video walls, Entrance gates, Access stairs, Footbridges, Advertising boards, Ski slopes, etc.) throughout Europe.

We participated in projects for Formula E, Ironman, golf tournaments, summer theaters, concert stages for various festivals, and various other events. In cooperation with our partners, all these types of constructions are possible to implement and most importantly quickly, efficiently, and safely.