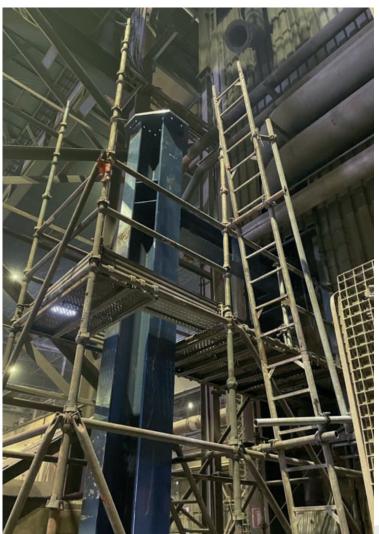

### INDUSTRIAL SCAFFOLDING

We can realize industrial scaffolding, its assembly and disassembly in various forms, and most importantly create safe work platforms for all kinds of requirements. The variety of materials we work with allows us to create scaffolding for you with a high degree of adaptability of the structure to the conditions of the project.

Various complex technical conditions or unusual geometries of buildings and industrial buildings, chimneys, and other structures are not a problem for us, as we can flexibly and safely build scaffolding for various projects. Thanks to the flexibility of the components we use to build scaffolding, we can quickly assemble work platforms for your needs.