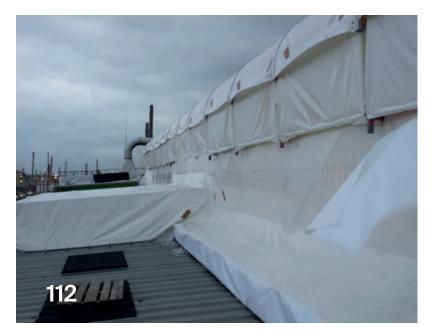

# OS SCAFFOLD SAILS

Do you need to cover your construction and protect yourself or workers from weather conditions, or protect the surroundings from the spread of construction waste? We have a simple help for that. Windscreen foils are used quite often in the construction industry.

Different types of buildings often require scaffolding wind sheets as an outer covering. Windscreen is the most cost-effective and durable material you can use. You can choose windsails from us according to the type and purpose of your project. Whether you need a tent for welders, a temporary workshop, a construction roof, or thermofoil for your project, we are here for you!