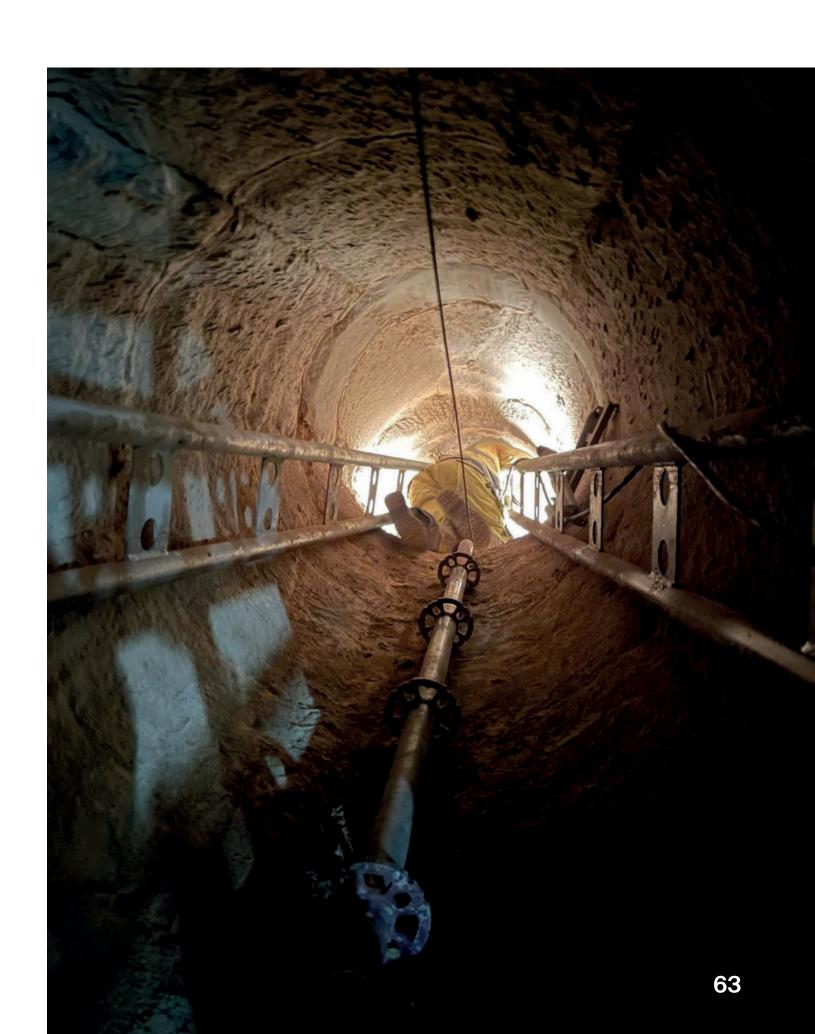

### INDUSTRIAL SCAFFOLDING

We can realize industrial scaffolding, its assembly and disassembly in various forms, and most importantly create safe work platforms for all kinds of requirements. The variety of materials we work with allows us to create scaffolding for you with a high degree of adaptability of the structure to the conditions of the project.

Various complex technical conditions or unusual geometries of buildings and industrial buildings, chimneys, and other structures are not a problem for us, as we can flexibly and safely build scaffolding for various projects. Thanks to the flexibility of the components we use to build scaffolding, we can quickly assemble work platforms for your needs.