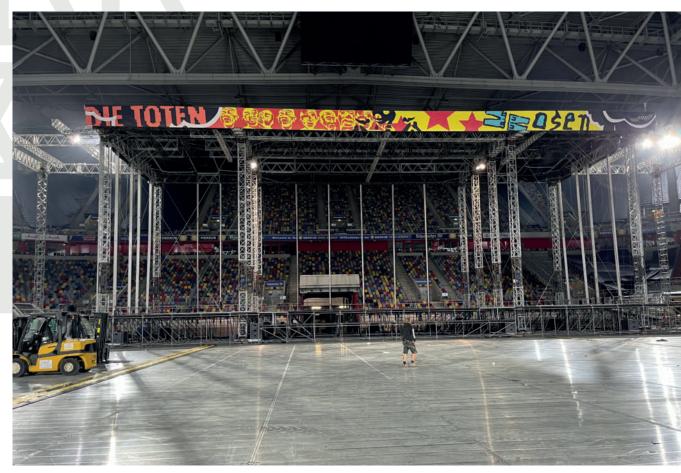

### O4 EVENT REALIZATION

We can build or dismantle stages, tribunes, but also other structures that will enrich your audience's event experience. We also deal with the assembly and disassembly of specific event scaffolding (such as: Loudspeaker towers, Decorative structures, DJ stages, VIP terraces, Video walls, Entrance gates, Access stairs, Footbridges, Advertising boards, Ski slopes, etc.) throughout Europe.

We participated in projects for Formula E, Ironman, golf tournaments, summer theaters, concert stages for various festivals, and various other events. In cooperation with our partners, all these types of constructions are possible to implement and most importantly quickly, efficiently, and safely.