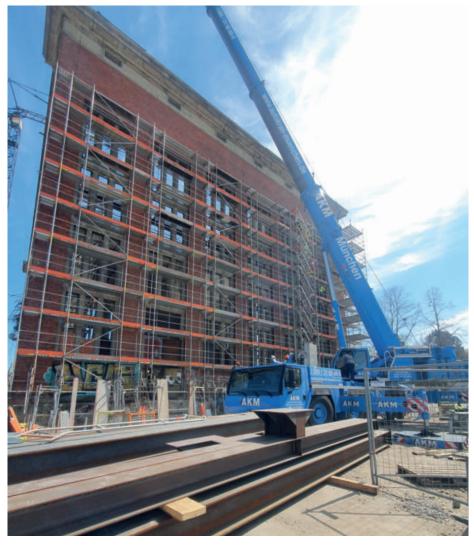

#### **FACADE SCAFFOLDING**

We carried out the assembly and disassembly of facade scaffolding on projects of various sizes, from more minor to large projects reaching heights of up to 60 m in several European countries.

### FACADE SCAFFOLDING

We carry out the assembly and disassembly of facade scaffolding on projects of various sizes, from smaller to oversized projects reaching heights of up to 60 m in many European countries. We provide the rental of various types of scaffolding that enable safe work at heights.

Our work and the systems we use ensure high safety at work and save you money. Thanks to our rich experience, we perform our work quickly and safely.

Our company will take care of everything necessary for you.