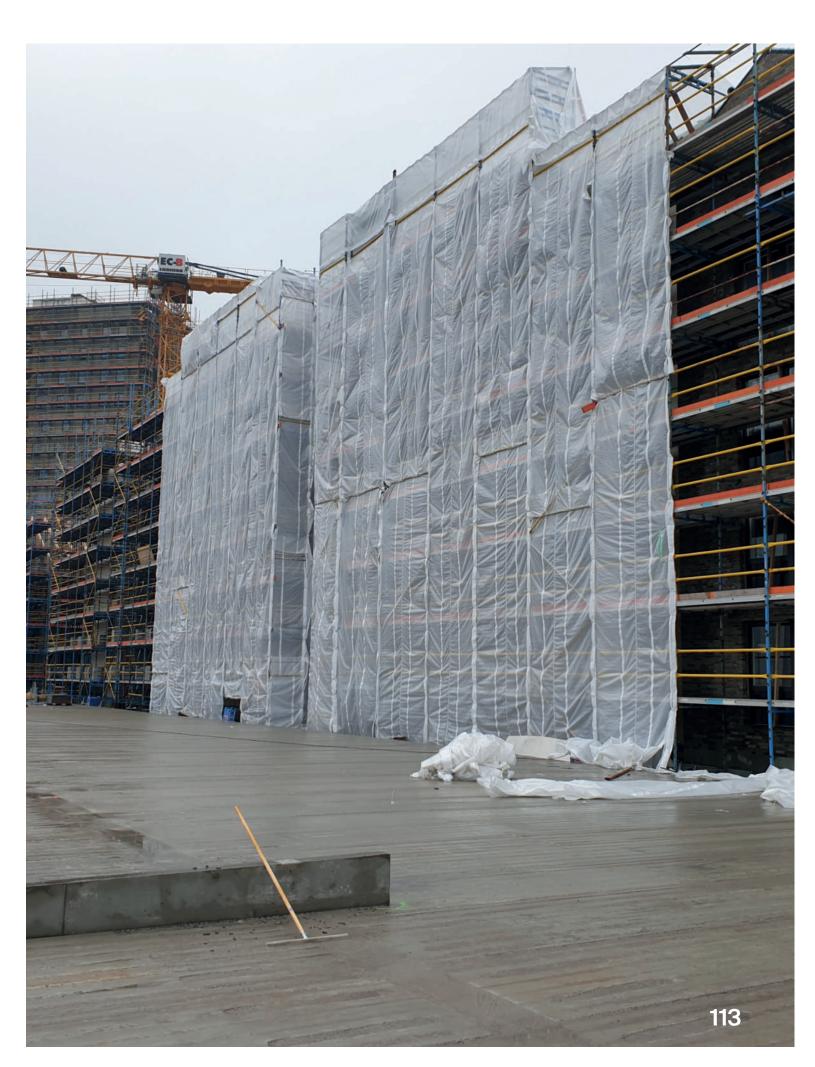

# OS SCAFFOLD SAILS

Do you need to cover your construction and protect yourself or workers from weather conditions, or protect the surroundings from the spread of construction waste? We have a simple help for that. Windscreen foils are used quite often in the construction industry.

Different types of buildings often require scaffolding wind sheets as an outer covering. Windscreen is the most cost-effective and durable material you can use. You can choose windsails from us according to the type and purpose of your project. Whether you need a tent for welders, a temporary workshop, a construction roof, or thermofoil for your project, we are here for you!