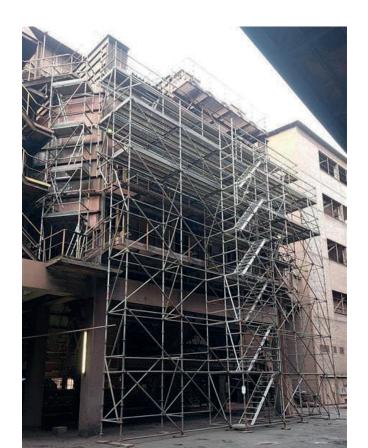

#### **FACADE SCAFFOLDING**

We carried out the assembly and disassembly of facade scaffolding on projects of various sizes, from more minor to large projects reaching heights of up to 60 m in several European countries.

### FACADE SCAFFOLDING

We carry out the assembly and disassembly of facade scaffolding on projects of various sizes, from smaller to oversized projects reaching heights of up to 60 m in many European countries. We provide the rental of various types of scaffolding that enable safe work at heights.