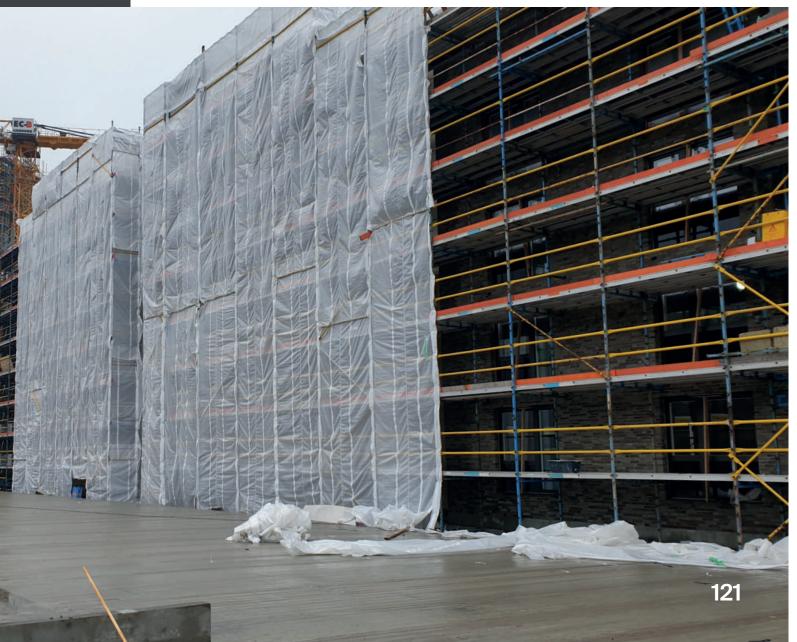

# OS SCAFFOLD SAILS

Do you need to cover your construction and protect yourself or workers from weather conditions, or protect the surroundings from the spread of construction waste? We have a simple help for that. Windscreen foils are used quite often in the construction industry.

Different types of buildings often require scaffolding wind sheets as an outer covering. Windscreen is the most cost-effective and durable material you can use. You can choose windsails from us according to the type and purpose of your project. Whether you need a tent for welders, a temporary workshop, a construction roof, or thermofoil for your project, we are here for you!