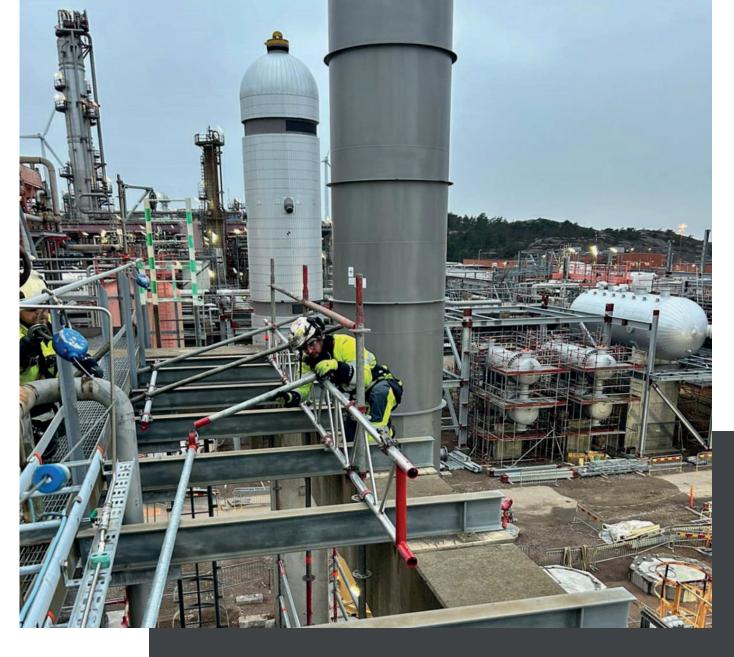

### INDUSTRIAL SCAFFOLDING

We can realize industrial scaffolding, its assembly and disassembly in various forms, and most importantly create safe work platforms for all kinds of requirements. The variety of materials we work with allows us to create scaffolding for you with a high degree of adaptability of the structure to the conditions of the project.

Various complex technical conditions or unusual geometries of buildings and industrial buildings, chimneys, and other structures are not a problem for us, as we can flexibly and safely build scaffolding for various projects. Thanks to the flexibility of the components we use to build scaffolding, we can quickly assemble work platforms for your needs.