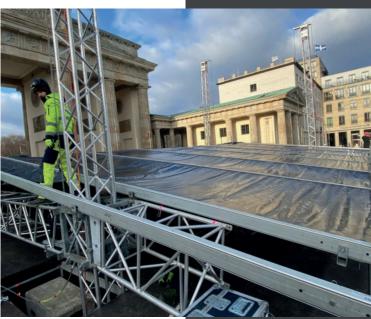

### O4 EVENT REALIZATION

We can build or dismantle stages, tribunes, but also other structures that will enrich your audience's event experience. We also deal with the assembly and disassembly of specific event scaffolding (such as: Loudspeaker towers, Decorative structures, DJ stages, VIP terraces, Video walls, Entrance gates, Access stairs, Footbridges, Advertising boards, Ski slopes, etc.) throughout Europe.

We participated in projects for Formula E, Ironman, golf tournaments, summer theaters, concert stages for various festivals, and various other events. In cooperation with our partners, all these types of constructions are possible to implement and most importantly quickly, efficiently, and safely.