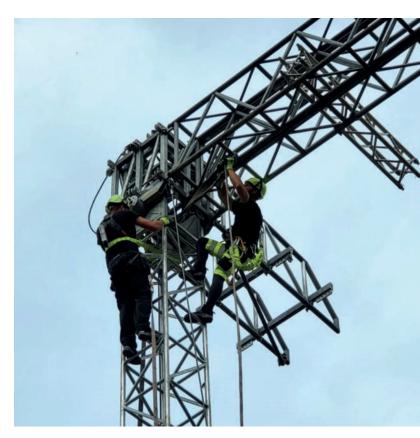

### INDUSTRIAL SCAFFOLDING

We can realize industrial scaffolding, its assembly and disassembly in various forms, and most importantly create safe work platforms for all kinds of requirements. The variety of materials we work with allows us to create scaffolding for you with a high degree of adaptability of the structure to the conditions of the project.

Various complex technical conditions or unusual geometries of buildings and industrial buildings, chimneys, and other structures are not a problem for us, as we can flexibly and safely build scaffolding for various projects. Thanks to the flexibility of the components we use to build scaffolding, we can quickly assemble work platforms for your needs.