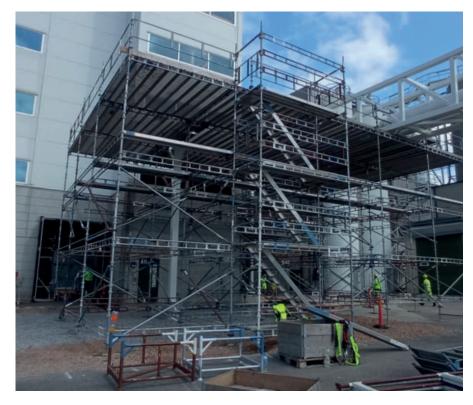

### FACADE SCAFFOLDING

We carry out the assembly and disassembly of facade scaffolding on projects of various sizes, from smaller to oversized projects reaching heights of up to 60 m in many European countries. We provide the rental of various types of scaffolding that enable safe work at heights.

Our work and the systems we use ensure high safety at work and save you money. Thanks to our rich experience, we perform our work quickly and safely.

Our company will take care of everything necessary for you.