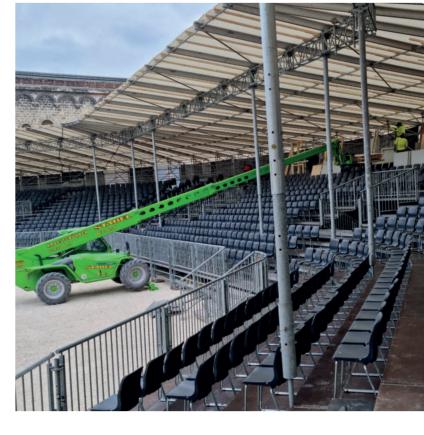

### O4 EVENT REALIZATION

We can build or dismantle stages, tribunes, but also other structures that will enrich your audience's event experience. We also deal with the assembly and disassembly of specific event scaffolding (such as: Loudspeaker towers, Decorative structures, DJ stages, VIP terraces, Video walls, Entrance gates, Access stairs, Footbridges, Advertising boards, Ski slopes, etc.) throughout Europe.

We participated in projects for Formula E, Ironman, golf tournaments, summer theaters, concert stages for various festivals, and various other events. In cooperation with our partners, all these types of constructions are possible to implement and most importantly quickly, efficiently, and safely.