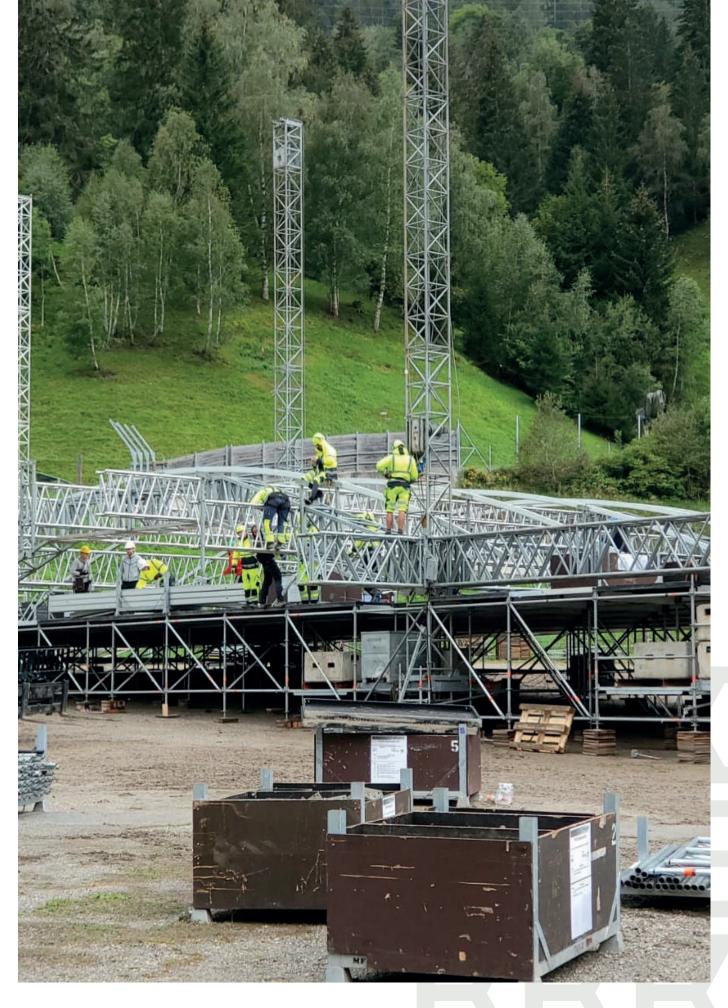

### O4 EVENT REALIZATION

We can build or dismantle stages, tribunes, but also other structures that will enrich your audience's event experience. We also deal with the assembly and disassembly of specific event scaffolding (such as: Loudspeaker towers, Decorative structures, DJ stages, VIP terraces, Video walls, Entrance gates, Access stairs, Footbridges, Advertising boards, Ski slopes, etc.) throughout Europe.

We participated in projects for Formula E, Ironman, golf tournaments, summer theaters, concert stages for various festivals, and various other events. In cooperation with our partners, all these types of constructions are possible to implement and most importantly quickly, efficiently, and safely.