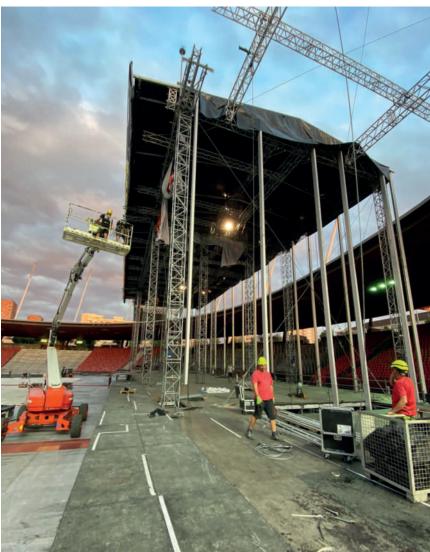

### O4 EVENT REALIZATION

We can build or dismantle stages, tribunes, but also other structures that will enrich your audience's event experience. We also deal with the assembly and disassembly of specific event scaffolding (such as: Loudspeaker towers, Decorative structures, DJ stages, VIP terraces, Video walls, Entrance gates, Access stairs, Footbridges, Advertising boards, Ski slopes, etc.) throughout Europe.

We participated in projects for Formula E, Ironman, golf tournaments, summer theaters, concert stages for various festivals, and various other events. In cooperation with our partners, all these types of constructions are possible to implement and most importantly quickly, efficiently, and safely.