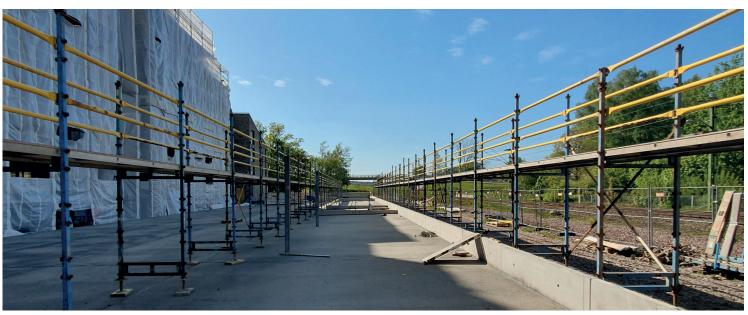

### FACADE SCAFFOLDING

We carry out the assembly and disassembly of facade scaffolding on projects of various sizes, from smaller to oversized projects reaching heights of up to 60 m in many European countries. We provide the rental of various types of scaffolding that enable safe work at heights.

Our work and the systems we use ensure high safety at work and save you money. Thanks to our rich experience, we perform our work quickly and safely.

Our company will take care of everything necessary for you.