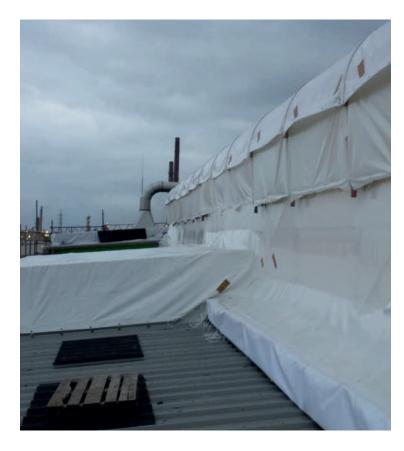

# OS SCAFFOLD SAILS

Do you need to cover your construction and protect yourself or workers from weather conditions, or protect the surroundings from the spread of construction waste? We have a simple help for that. Windscreen foils are used quite often in the construction industry.

Different types of buildings often require scaffolding wind sheets as an outer covering. Windscreen is the most cost-effective and durable material you can use. You can choose windsails from us according to the type and purpose of your project. Whether you need a tent for welders, a temporary workshop, a construction roof, or thermofoil for your project, we are here for you!