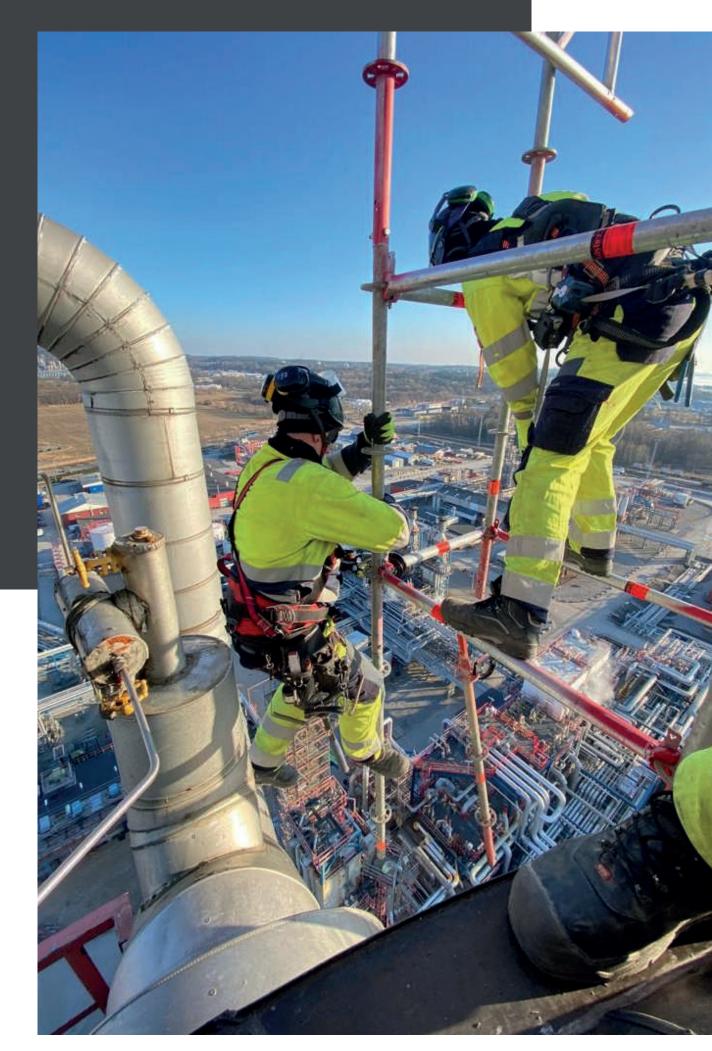

### INDUSTRIAL SCAFFOLDING

We can realize industrial scaffolding, its assembly and disassembly in various forms, and most importantly create safe work platforms for all kinds of requirements. The variety of materials we work with allows us to create scaffolding for you with a high degree of adaptability of the structure to the conditions of the project.

Various complex technical conditions or unusual geometries of buildings and industrial buildings, chimneys, and other structures are not a problem for us, as we can flexibly and safely build scaffolding for various projects. Thanks to the flexibility of the components we use to build scaffolding, we can quickly assemble work platforms for your needs.