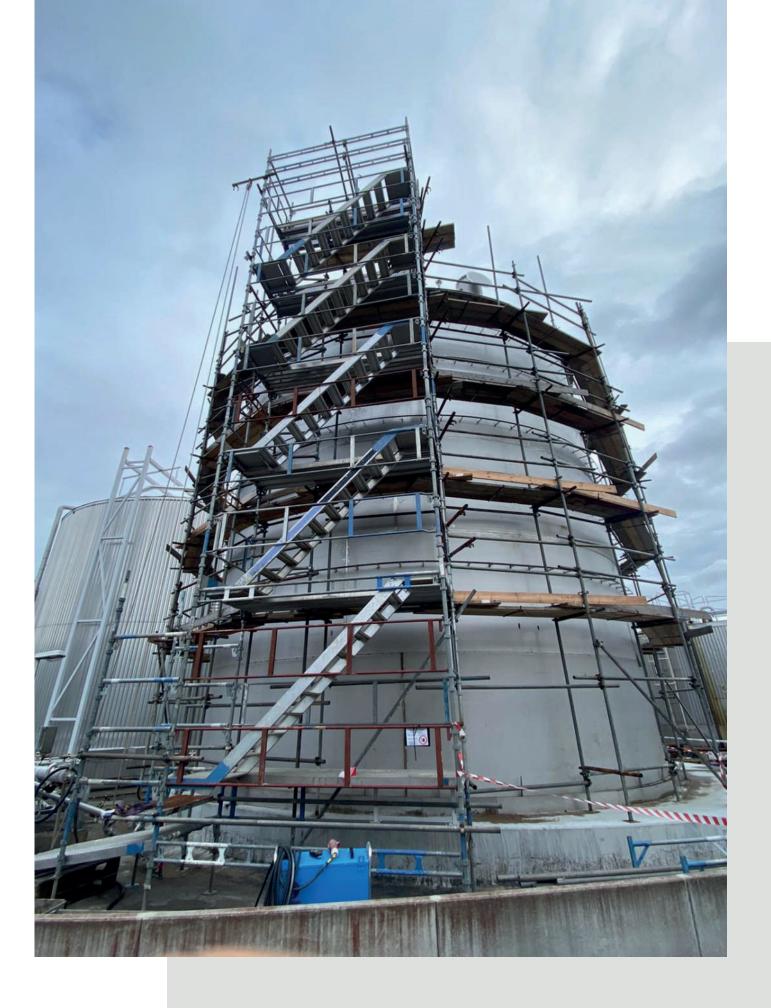

### INDUSTRIAL SCAFFOLDING

We can realize industrial scaffolding, its assembly and disassembly in various forms, and most importantly create safe work platforms for all kinds of requirements. The variety of materials we work with allows us to create scaffolding for you with a high degree of adaptability of the structure to the conditions of the project.

Various complex technical conditions or unusual geometries of buildings and industrial buildings, chimneys, and other structures are not a problem for us, as we can flexibly and safely build scaffolding for various projects. Thanks to the flexibility of the components we use to build scaffolding, we can quickly assemble work platforms for your needs.