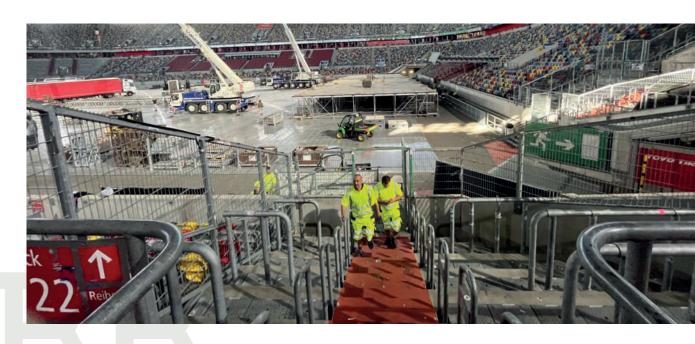

### O4 EVENT REALIZATION

We can build or dismantle stages, tribunes, but also other structures that will enrich your audience's event experience. We also deal with the assembly and disassembly of specific event scaffolding (such as: Loudspeaker towers, Decorative structures, DJ stages, VIP terraces, Video walls, Entrance gates, Access stairs, Footbridges, Advertising boards, Ski slopes, etc.) throughout Europe.

We participated in projects for Formula E, Ironman, golf tournaments, summer theaters, concert stages for various festivals, and various other events. In cooperation with our partners, all these types of constructions are possible to implement and most importantly quickly, efficiently, and safely.