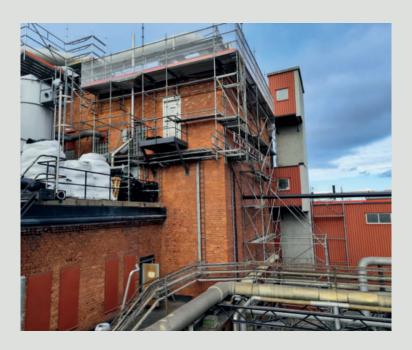

#### INDUSTRIAL SCAFFOLDING

We provide assembly and disassembly of more complicated industrial scaffolding in various industries such as paper, and chemical, as well as nuclear power plants, refineries, and various warehouses.

### INDUSTRIAL SCAFFOLDING

We can realize industrial scaffolding, its assembly and disassembly in various forms, and most importantly create safe work platforms for all kinds of requirements. The variety of materials we work with allows us to create scaffolding for you with a high degree of adaptability of the structure to the conditions of the project.

Various complex technical conditions or unusual geometries of buildings and industrial buildings, chimneys, and other structures are not a problem for us, as we can flexibly and safely build scaffolding for various projects. Thanks to the flexibility of the components we use to build scaffolding, we can quickly assemble work platforms for your needs.