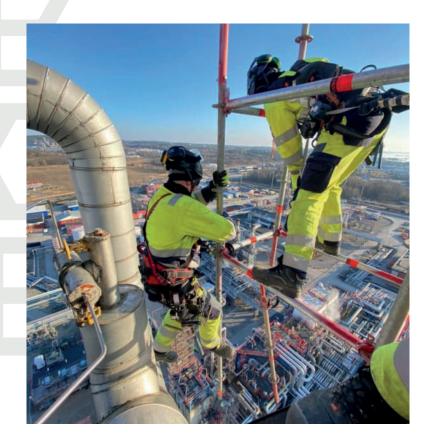

#### INDUSTRIAL SCAFFOLDING

We provide assembly and disassembly of more complicated industrial scaffolding in various industries such as paper, and chemical, as well as nuclear power plants, refineries, and various warehouses.

### INDUSTRIAL SCAFFOLDING

We can realize industrial scaffolding, its assembly and disassembly in various forms, and most importantly create safe work platforms for all kinds of requirements. The variety of materials we work with allows us to create scaffolding for you with a high degree of adaptability of the structure to the conditions of the project.

Various complex technical conditions or unusual geometries of buildings and industrial buildings, chimneys, and other structures are not a problem for us, as we can flexibly and safely build scaffolding for various projects. Thanks to the flexibility of the components we use to build scaffolding, we can quickly assemble work platforms for your needs.