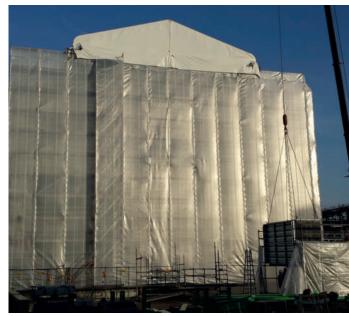

# OS SCAFFOLD SAILS

Do you need to cover your construction and protect yourself or workers from weather conditions, or protect the surroundings from the spread of construction waste? We have a simple help for that. Windscreen foils are used quite often in the construction industry.

Different types of buildings often require scaffolding wind sheets as an outer covering. Windscreen is the most cost-effective and durable material you can use. You can choose windsails from us according to the type and purpose of your project. Whether you need a tent for welders, a temporary workshop, a construction roof, or thermofoil for your project, we are here for you!