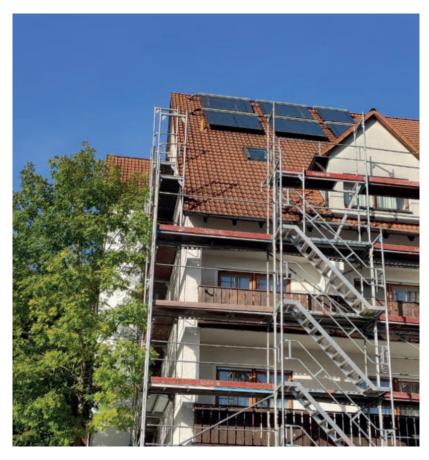

#### **FACADE SCAFFOLDING**

We carried out the assembly and disassembly of facade scaffolding on projects of various sizes, from more minor to large projects reaching heights of up to 60 m in several European countries.

### FACADE SCAFFOLDING

We carry out the assembly and disassembly of facade scaffolding on projects of various sizes, from smaller to oversized projects reaching heights of up to 60 m in many European countries. We provide the rental of various types of scaffolding that enable safe work at heights.