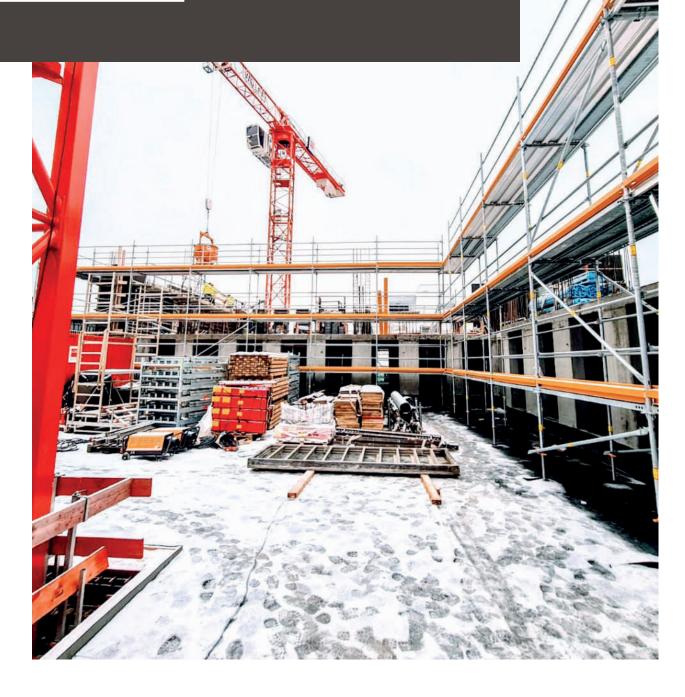

#### **FACADE SCAFFOLDING**

We carried out the assembly and disassembly of facade scaffolding on projects of various sizes, from more minor to large projects reaching heights of up to 60 m in several European countries.

### FACADE SCAFFOLDING

We carry out the assembly and disassembly of facade scaffolding on projects of various sizes, from smaller to oversized projects reaching heights of up to 60 m in many European countries. We provide the rental of various types of scaffolding that enable safe work at heights.