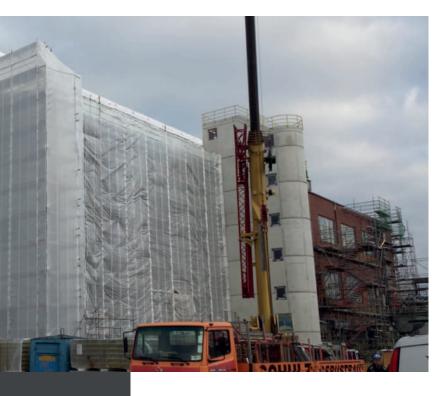

# OS SCAFFOLD SAILS

Do you need to cover your construction and protect yourself or workers from weather conditions, or protect the surroundings from the spread of construction waste? We have a simple help for that. Windscreen foils are used quite often in the construction industry.

Different types of buildings often require scaffolding wind sheets as an outer covering. Windscreen is the most cost-effective and durable material you can use. You can choose windsails from us according to the type and purpose of your project. Whether you need a tent for welders, a temporary workshop, a construction roof, or thermofoil for your project, we are here for you!