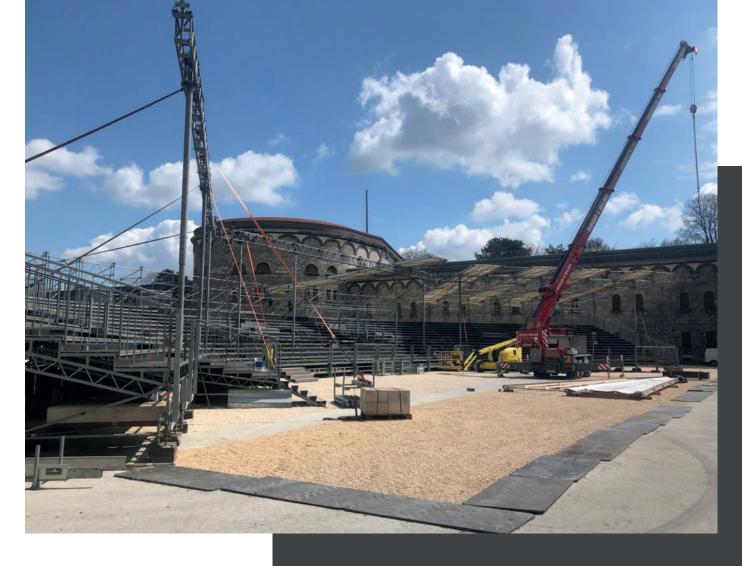

### O4 EVENT REALIZATION

We can build or dismantle stages, tribunes, but also other structures that will enrich your audience's event experience. We also deal with the assembly and disassembly of specific event scaffolding (such as: Loudspeaker towers, Decorative structures, DJ stages, VIP terraces, Video walls, Entrance gates, Access stairs, Footbridges, Advertising boards, Ski slopes, etc.) throughout Europe.

We participated in projects for Formula E, Ironman, golf tournaments, summer theaters, concert stages for various festivals, and various other events. In cooperation with our partners, all these types of constructions are possible to implement and most importantly quickly, efficiently, and safely.