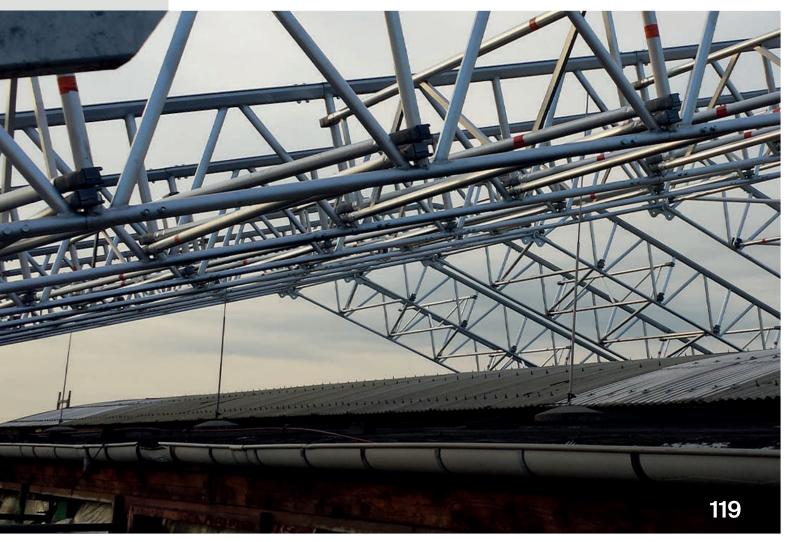

# OS SCAFFOLD SAILS

Do you need to cover your construction and protect yourself or workers from weather conditions, or protect the surroundings from the spread of construction waste? We have a simple help for that. Windscreen foils are used quite often in the construction industry.

Different types of buildings often require scaffolding wind sheets as an outer covering. Windscreen is the most cost-effective and durable material you can use. You can choose windsails from us according to the type and purpose of your project. Whether you need a tent for welders, a temporary workshop, a construction roof, or thermofoil for your project, we are here for you!