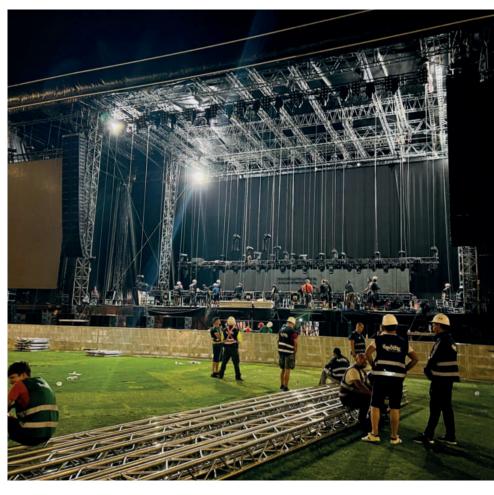

### O4 EVENT REALIZATION

We can build or dismantle stages, tribunes, but also other structures that will enrich your audience's event experience. We also deal with the assembly and disassembly of specific event scaffolding (such as: Loudspeaker towers, Decorative structures, DJ stages, VIP terraces, Video walls, Entrance gates, Access stairs, Footbridges, Advertising boards, Ski slopes, etc.) throughout Europe.

We participated in projects for Formula E, Ironman, golf tournaments, summer theaters, concert stages for various festivals, and various other events. In cooperation with our partners, all these types of constructions are possible to implement and most importantly quickly, efficiently, and safely.