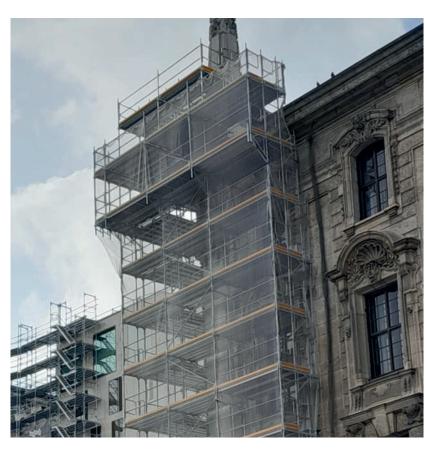

### FACADE SCAFFOLDING

We carry out the assembly and disassembly of facade scaffolding on projects of various sizes, from smaller to oversized projects reaching heights of up to 60 m in many European countries. We provide the rental of various types of scaffolding that enable safe work at heights.

Our work and the systems we use ensure high safety at work and save you money. Thanks to our rich experience, we perform our work quickly and safely.

Our company will take care of everything necessary for you.