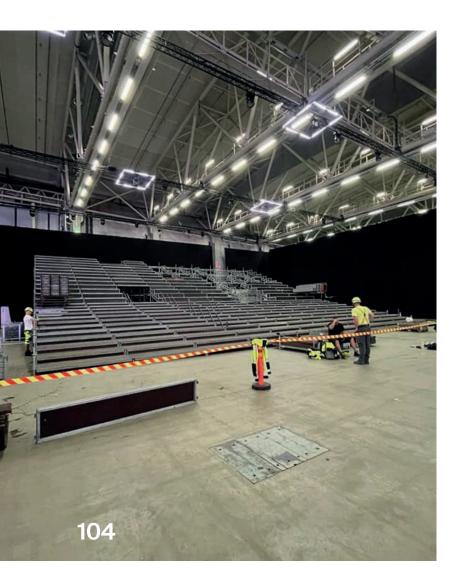

### O4 EVENT REALIZATION

We can build or dismantle stages, tribunes, but also other structures that will enrich your audience's event experience. We also deal with the assembly and disassembly of specific event scaffolding (such as: Loudspeaker towers, Decorative structures, DJ stages, VIP terraces, Video walls, Entrance gates, Access stairs, Footbridges, Advertising boards, Ski slopes, etc.) throughout Europe.

We participated in projects for Formula E, Ironman, golf tournaments, summer theaters, concert stages for various festivals, and various other events. In cooperation with our partners, all these types of constructions are possible to implement and most importantly quickly, efficiently, and safely.