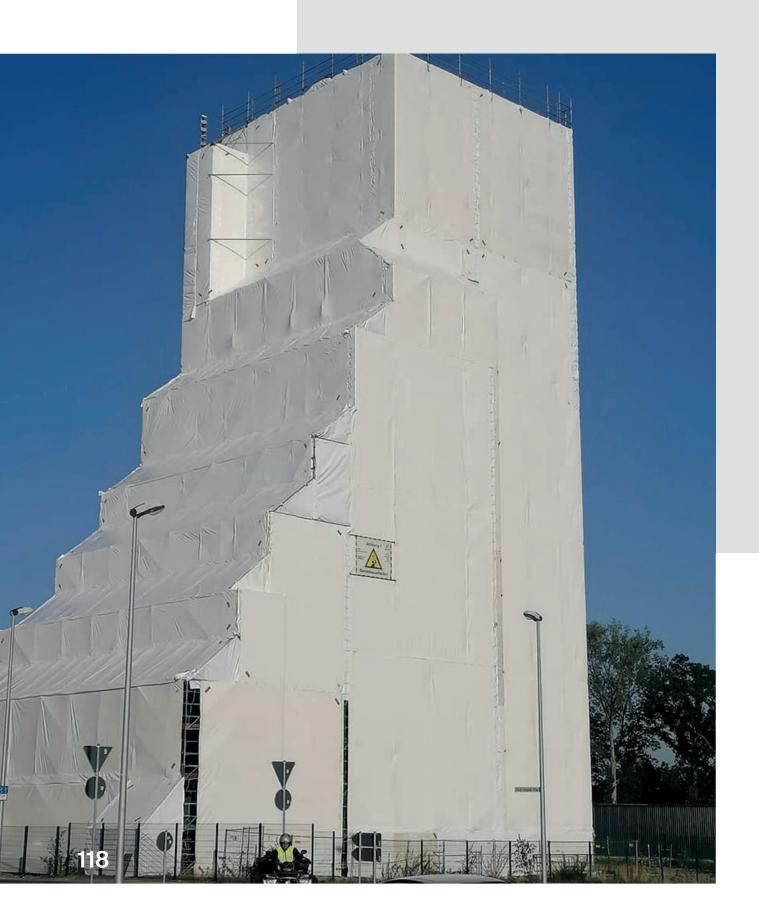

# OS SCAFFOLD SAILS

Do you need to cover your construction and protect yourself or workers from weather conditions, or protect the surroundings from the spread of construction waste? We have a simple help for that. Windscreen foils are used quite often in the construction industry.

Different types of buildings often require scaffolding wind sheets as an outer covering. Windscreen is the most cost-effective and durable material you can use. You can choose windsails from us according to the type and purpose of your project. Whether you need a tent for welders, a temporary workshop, a construction roof, or thermofoil for your project, we are here for you!