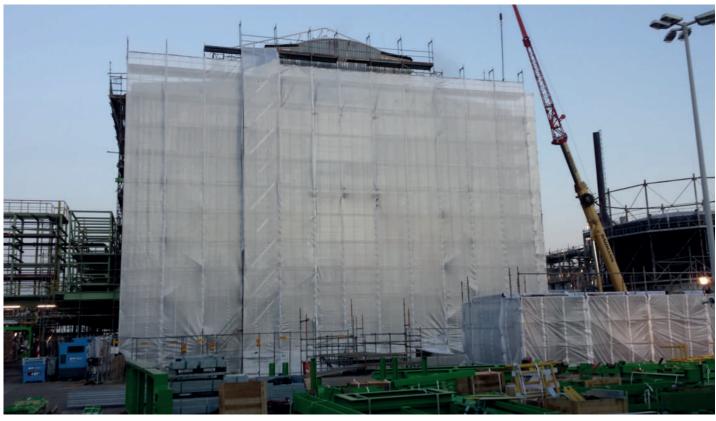

#### **FACADE SCAFFOLDING**

We carried out the assembly and disassembly of facade scaffolding on projects of various sizes, from more minor to large projects reaching heights of up to 60 m in several European countries.

### FACADE SCAFFOLDING

We carry out the assembly and disassembly of facade scaffolding on projects of various sizes, from smaller to oversized projects reaching heights of up to 60 m in many European countries. We provide the rental of various types of scaffolding that enable safe work at heights.