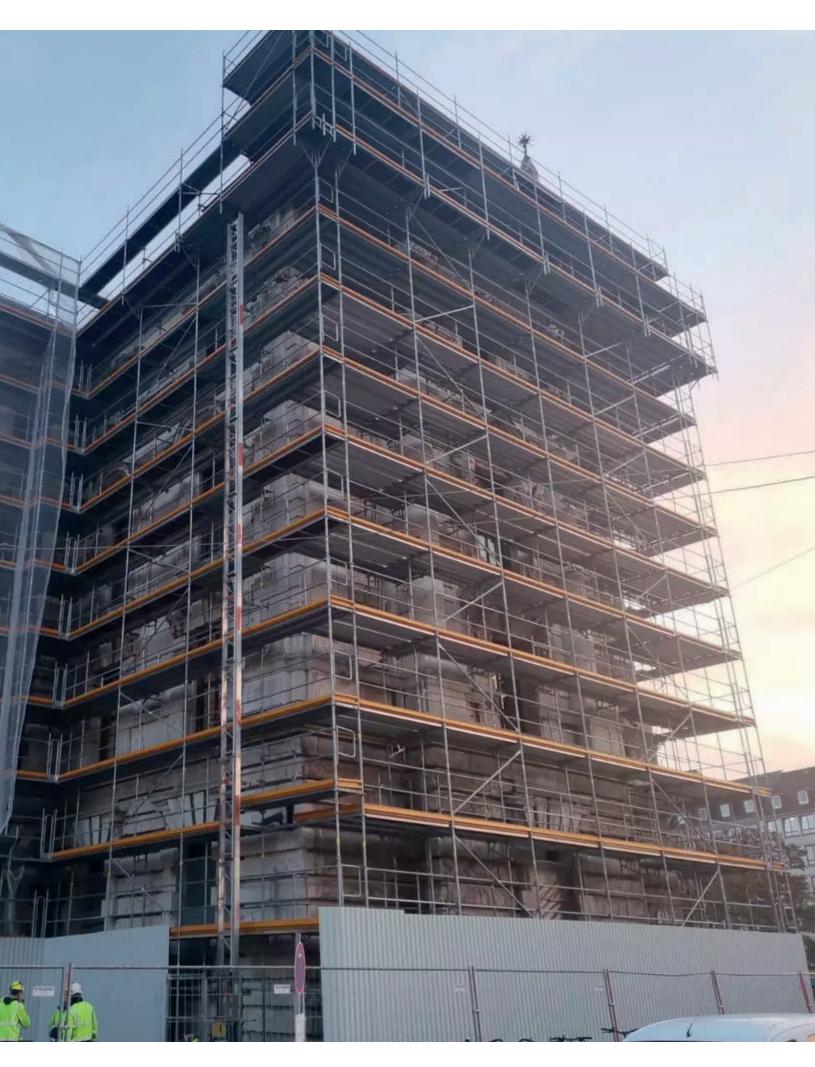

### FACADE SCAFFOLDING

We carry out the assembly and disassembly of facade scaffolding on projects of various sizes, from smaller to oversized projects reaching heights of up to 60 m in many European countries. We provide the rental of various types of scaffolding that enable safe work at heights.

Our work and the systems we use ensure high safety at work and save you money. Thanks to our rich experience, we perform our work quickly and safely.

Our company will take care of everything necessary for you.