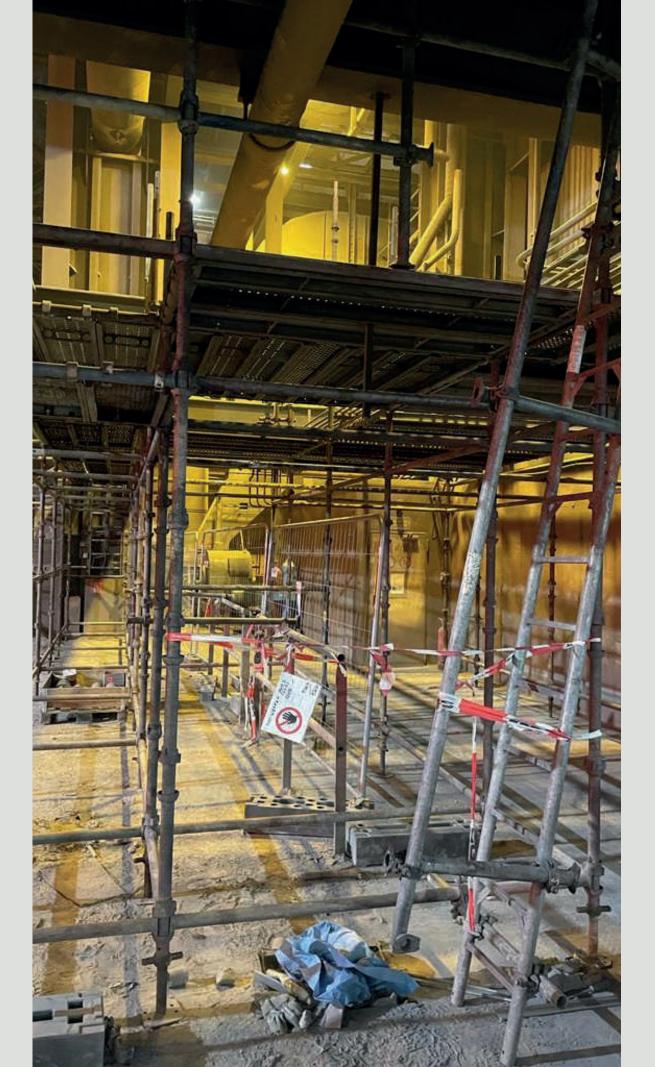

### INDUSTRIAL SCAFFOLDING

We can realize industrial scaffolding, its assembly and disassembly in various forms, and most importantly create safe work platforms for all kinds of requirements. The variety of materials we work with allows us to create scaffolding for you with a high degree of adaptability of the structure to the conditions of the project.

Various complex technical conditions or unusual geometries of buildings and industrial buildings, chimneys, and other structures are not a problem for us, as we can flexibly and safely build scaffolding for various projects. Thanks to the flexibility of the components we use to build scaffolding, we can quickly assemble work platforms for your needs.