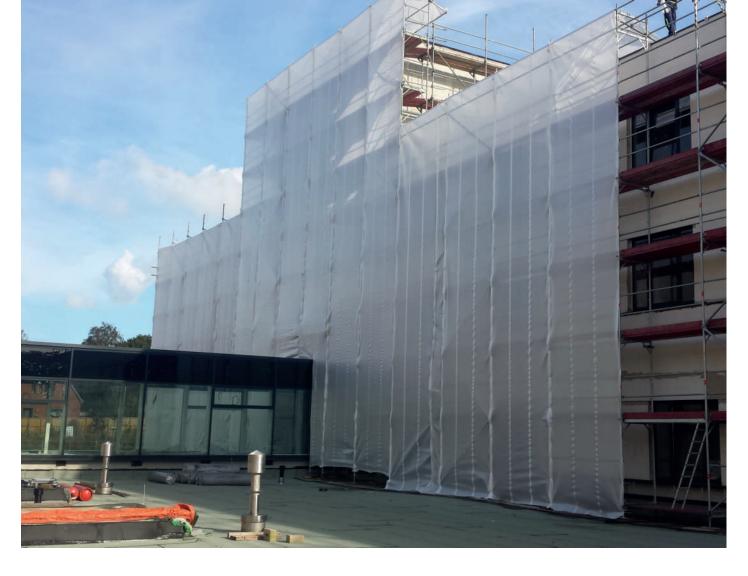

#### **FACADE SCAFFOLDING**

We carried out the assembly and disassembly of facade scaffolding on projects of various sizes, from more minor to large projects reaching heights of up to 60 m in several European countries.

### FACADE SCAFFOLDING

We carry out the assembly and disassembly of facade scaffolding on projects of various sizes, from smaller to oversized projects reaching heights of up to 60 m in many European countries. We provide the rental of various types of scaffolding that enable safe work at heights.