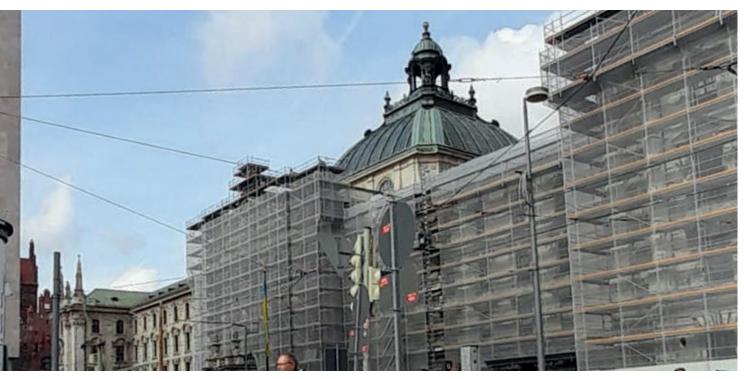

### FACADE SCAFFOLDING

We carry out the assembly and disassembly of facade scaffolding on projects of various sizes, from smaller to oversized projects reaching heights of up to 60 m in many European countries. We provide the rental of various types of scaffolding that enable safe work at heights.

Our work and the systems we use ensure high safety at work and save you money. Thanks to our rich experience, we perform our work quickly and safely.

Our company will take care of everything necessary for you.