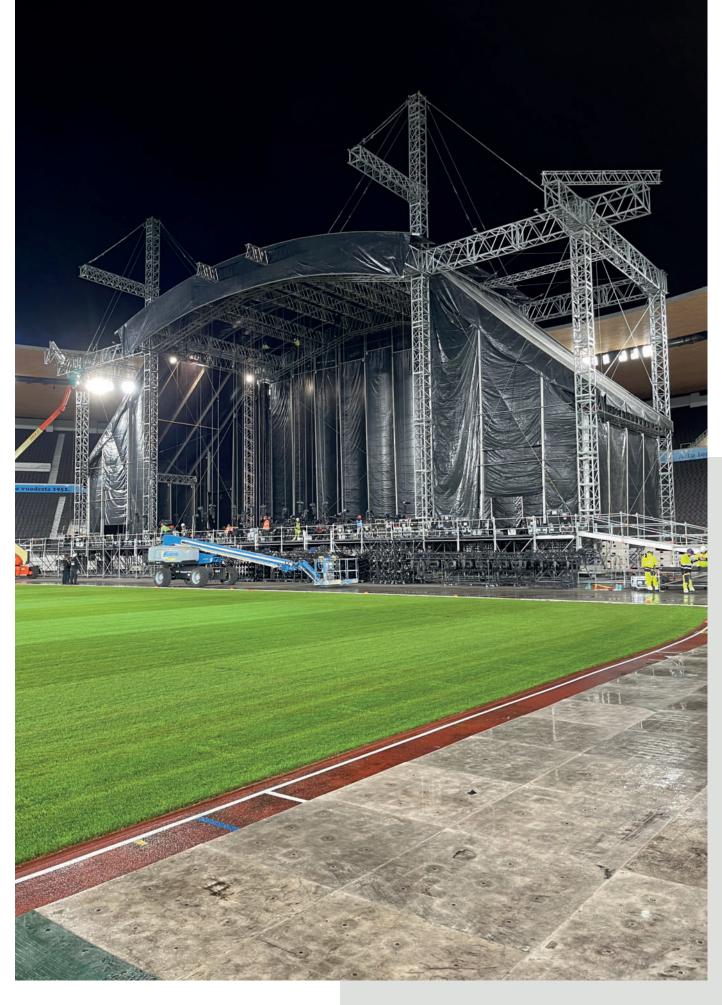

### O4 EVENT REALIZATION

We can build or dismantle stages, tribunes, but also other structures that will enrich your audience's event experience. We also deal with the assembly and disassembly of specific event scaffolding (such as: Loudspeaker towers, Decorative structures, DJ stages, VIP terraces, Video walls, Entrance gates, Access stairs, Footbridges, Advertising boards, Ski slopes, etc.) throughout Europe.

We participated in projects for Formula E, Ironman, golf tournaments, summer theaters, concert stages for various festivals, and various other events. In cooperation with our partners, all these types of constructions are possible to implement and most importantly quickly, efficiently, and safely.