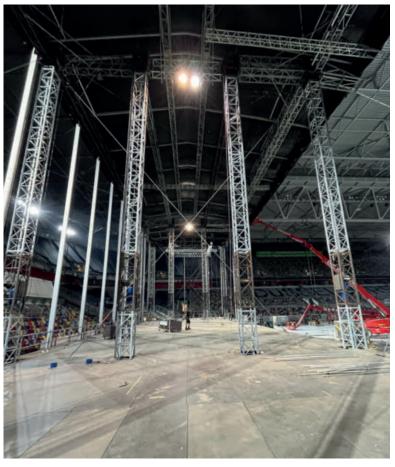

### O4 EVENT REALIZATION

We can build or dismantle stages, tribunes, but also other structures that will enrich your audience's event experience. We also deal with the assembly and disassembly of specific event scaffolding (such as: Loudspeaker towers, Decorative structures, DJ stages, VIP terraces, Video walls, Entrance gates, Access stairs, Footbridges, Advertising boards, Ski slopes, etc.) throughout Europe.

We participated in projects for Formula E, Ironman, golf tournaments, summer theaters, concert stages for various festivals, and various other events. In cooperation with our partners, all these types of constructions are possible to implement and most importantly quickly, efficiently, and safely.