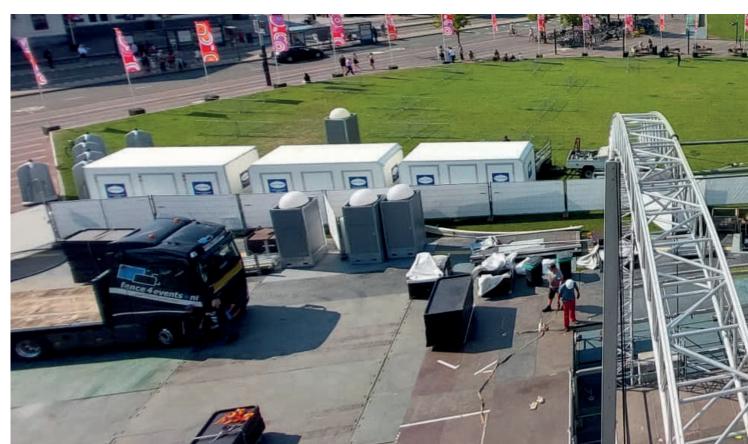

### O4 EVENT REALIZATION

We can build or dismantle stages, tribunes, but also other structures that will enrich your audience's event experience. We also deal with the assembly and disassembly of specific event scaffolding (such as: Loudspeaker towers, Decorative structures, DJ stages, VIP terraces, Video walls, Entrance gates, Access stairs, Footbridges, Advertising boards, Ski slopes, etc.) throughout Europe.

We participated in projects for Formula E, Ironman, golf tournaments, summer theaters, concert stages for various festivals, and various other events. In cooperation with our partners, all these types of constructions are possible to implement and most importantly quickly, efficiently, and safely.