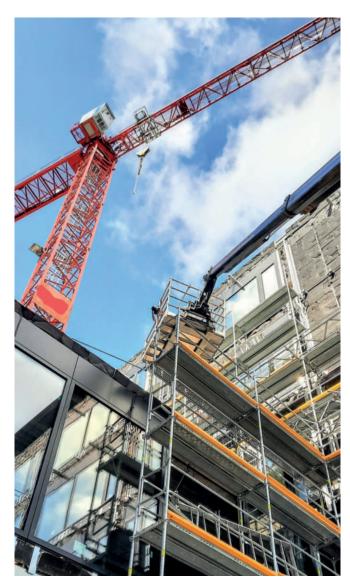

#### **FACADE SCAFFOLDING**

We carried out the assembly and disassembly of facade scaffolding on projects of various sizes, from more minor to large projects reaching heights of up to 60 m in several European countries.

### FACADE SCAFFOLDING

We carry out the assembly and disassembly of facade scaffolding on projects of various sizes, from smaller to oversized projects reaching heights of up to 60 m in many European countries. We provide the rental of various types of scaffolding that enable safe work at heights.