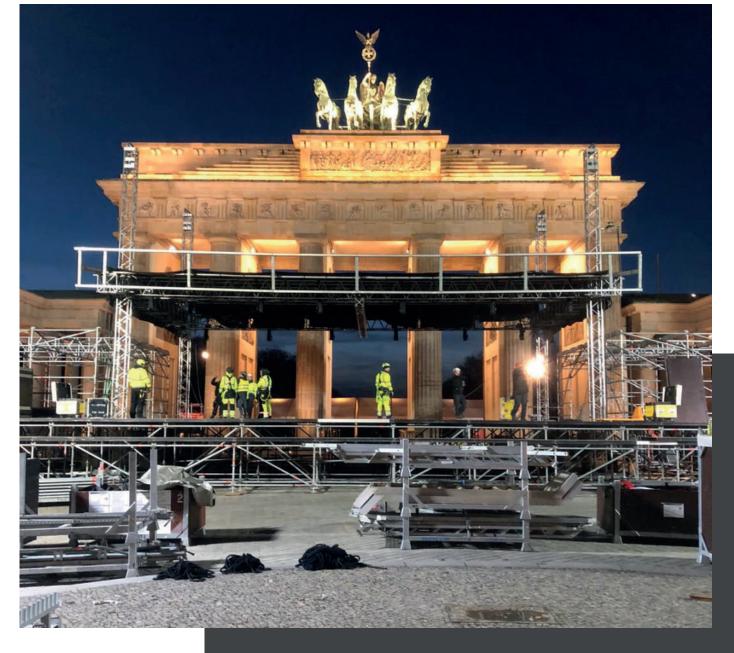

### O4 EVENT REALIZATION

We can build or dismantle stages, tribunes, but also other structures that will enrich your audience's event experience. We also deal with the assembly and disassembly of specific event scaffolding (such as: Loudspeaker towers, Decorative structures, DJ stages, VIP terraces, Video walls, Entrance gates, Access stairs, Footbridges, Advertising boards, Ski slopes, etc.) throughout Europe.

We participated in projects for Formula E, Ironman, golf tournaments, summer theaters, concert stages for various festivals, and various other events. In cooperation with our partners, all these types of constructions are possible to implement and most importantly quickly, efficiently, and safely.

### 04 BERLIN, GERMANY

# PROJECT DETAILS

Country of realization:

**GERMANY** 

Type of work: