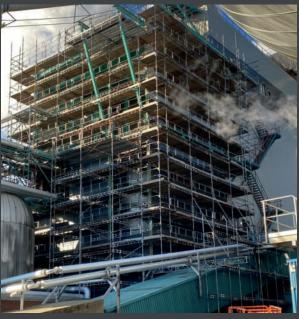

#### INDUSTRIAL SCAFFOLDING

We provide assembly and disassembly of more complicated industrial scaffolding in various industries such as paper, and chemical, as well as nuclear power plants, refineries, and various warehouses.

### INDUSTRIAL SCAFFOLDING

We can realize industrial scaffolding, its assembly and disassembly in various forms, and most importantly create safe work platforms for all kinds of requirements. The variety of materials we work with allows us to create scaffolding for you with a high degree of adaptability of the structure to the conditions of the project.

Various complex technical conditions or unusual geometries of buildings and industrial buildings, chimneys, and other structures are not a problem for us, as we can flexibly and safely build scaffolding for various projects. Thanks to the flexibility of the components we use to build scaffolding, we can quickly assemble work platforms for your needs.