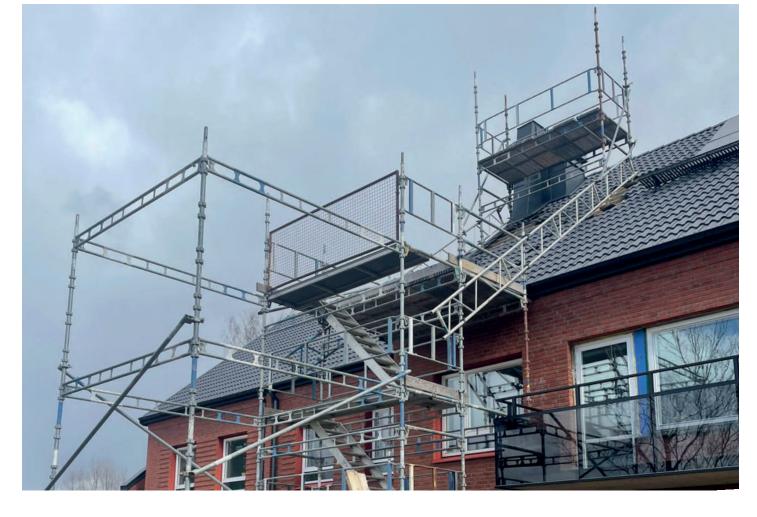

#### **FACADE SCAFFOLDING**

We carried out the assembly and disassembly of facade scaffolding on projects of various sizes, from more minor to large projects reaching heights of up to 60 m in several European countries.

### FACADE SCAFFOLDING

We carry out the assembly and disassembly of facade scaffolding on projects of various sizes, from smaller to oversized projects reaching heights of up to 60 m in many European countries. We provide the rental of various types of scaffolding that enable safe work at heights.