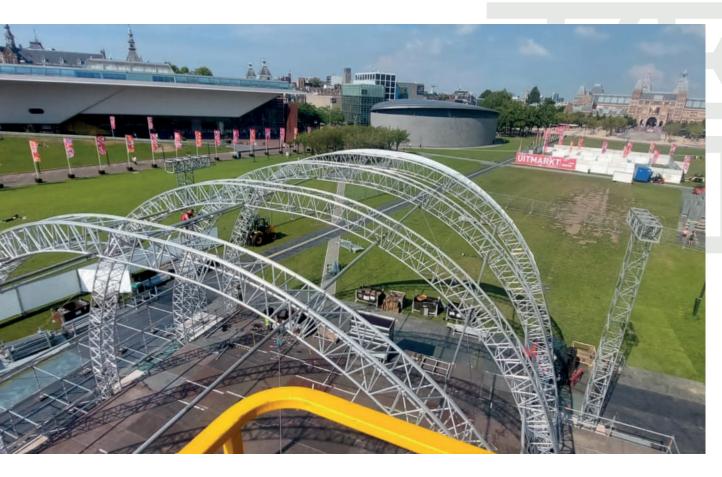

### O4 EVENT REALIZATION

We can build or dismantle stages, tribunes, but also other structures that will enrich your audience's event experience. We also deal with the assembly and disassembly of specific event scaffolding (such as: Loudspeaker towers, Decorative structures, DJ stages, VIP terraces, Video walls, Entrance gates, Access stairs, Footbridges, Advertising boards, Ski slopes, etc.) throughout Europe.

We participated in projects for Formula E, Ironman, golf tournaments, summer theaters, concert stages for various festivals, and various other events. In cooperation with our partners, all these types of constructions are possible to implement and most importantly quickly, efficiently, and safely.