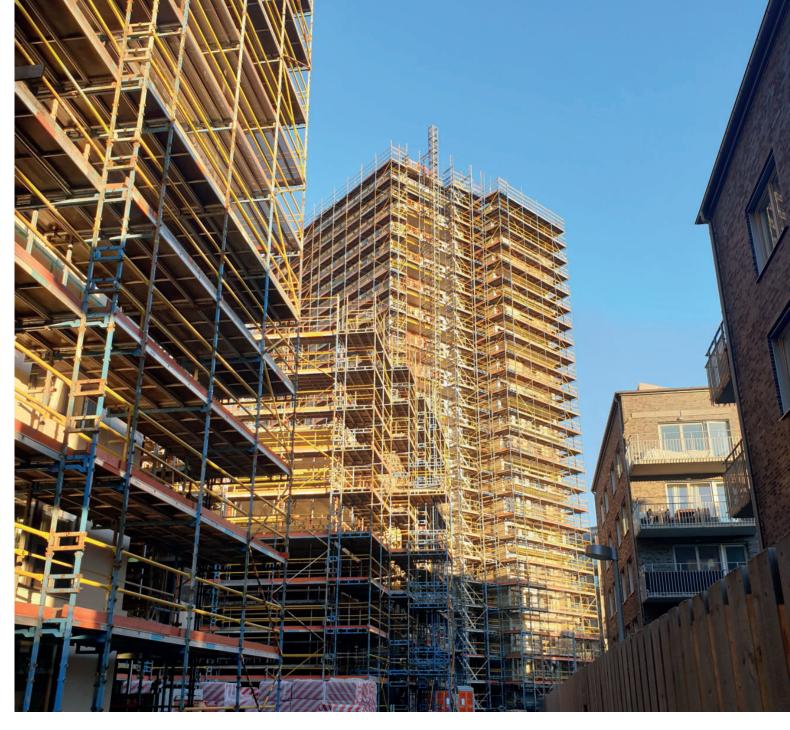

### FACADE SCAFFOLDING

We carry out the assembly and disassembly of facade scaffolding on projects of various sizes, from smaller to oversized projects reaching heights of up to 60 m in many European countries. We provide the rental of various types of scaffolding that enable safe work at heights.

Our work and the systems we use ensure high safety at work and save you money. Thanks to our rich experience, we perform our work quickly and safely.

Our company will take care of everything necessary for you.