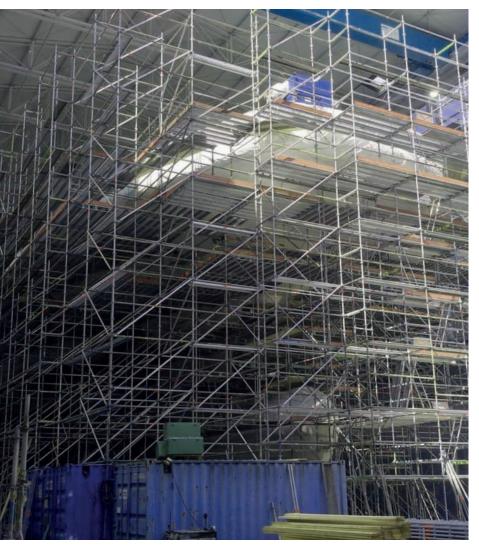

#### **FACADE SCAFFOLDING**

We carried out the assembly and disassembly of facade scaffolding on projects of various sizes, from more minor to large projects reaching heights of up to 60 m in several European countries.

### FACADE SCAFFOLDING

We carry out the assembly and disassembly of facade scaffolding on projects of various sizes, from smaller to oversized projects reaching heights of up to 60 m in many European countries. We provide the rental of various types of scaffolding that enable safe work at heights.

Our work and the systems we use ensure high safety at work and save you money. Thanks to our rich experience, we perform our work quickly and safely.

Our company will take care of everything necessary for you.