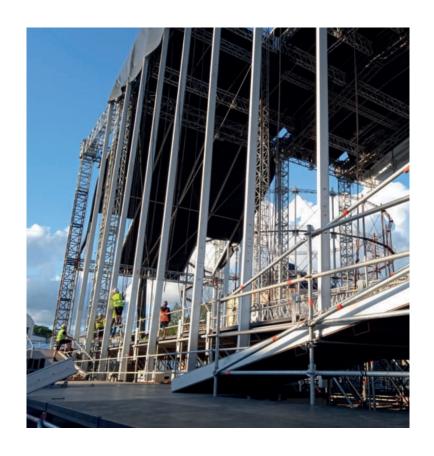

### O4 EVENT REALIZATION

We can build or dismantle stages, tribunes, but also other structures that will enrich your audience's event experience. We also deal with the assembly and disassembly of specific event scaffolding (such as: Loudspeaker towers, Decorative structures, DJ stages, VIP terraces, Video walls, Entrance gates, Access stairs, Footbridges, Advertising boards, Ski slopes, etc.) throughout Europe.

We participated in projects for Formula E, Ironman, golf tournaments, summer theaters, concert stages for various festivals, and various other events. In cooperation with our partners, all these types of constructions are possible to implement and most importantly quickly, efficiently, and safely.