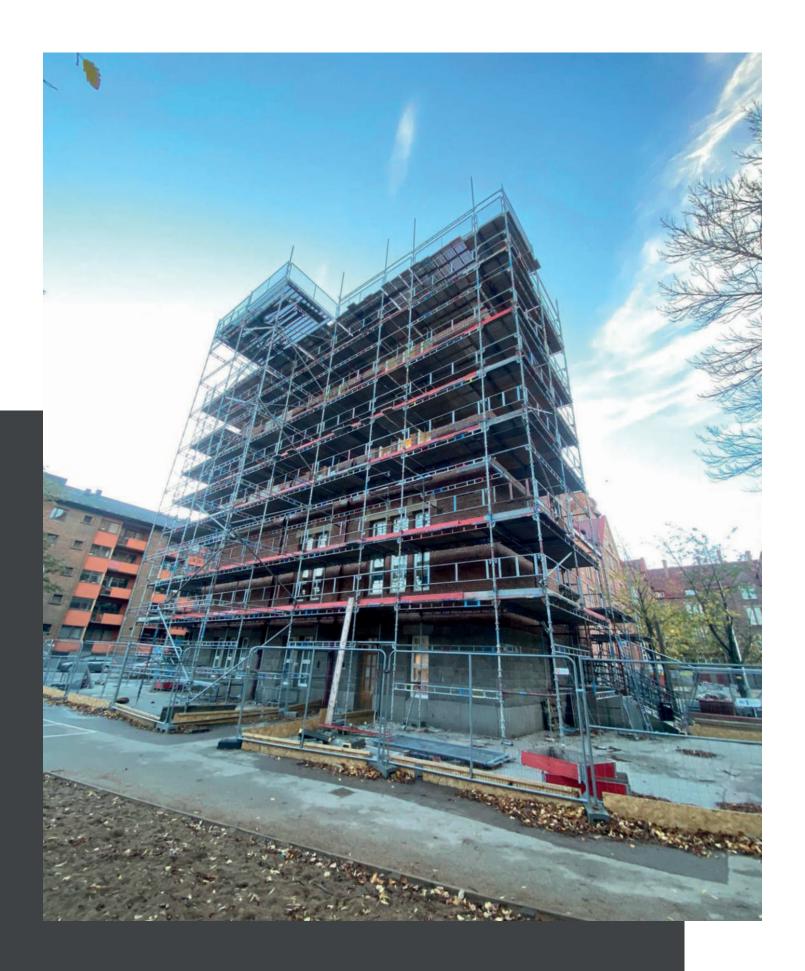

#### **FACADE SCAFFOLDING**

We carried out the assembly and disassembly of facade scaffolding on projects of various sizes, from more minor to large projects reaching heights of up to 60 m in several European countries.

### FACADE SCAFFOLDING

We carry out the assembly and disassembly of facade scaffolding on projects of various sizes, from smaller to oversized projects reaching heights of up to 60 m in many European countries. We provide the rental of various types of scaffolding that enable safe work at heights.

Our work and the systems we use ensure high safety at work and save you money. Thanks to our rich experience, we perform our work quickly and safely.

Our company will take care of everything necessary for you.