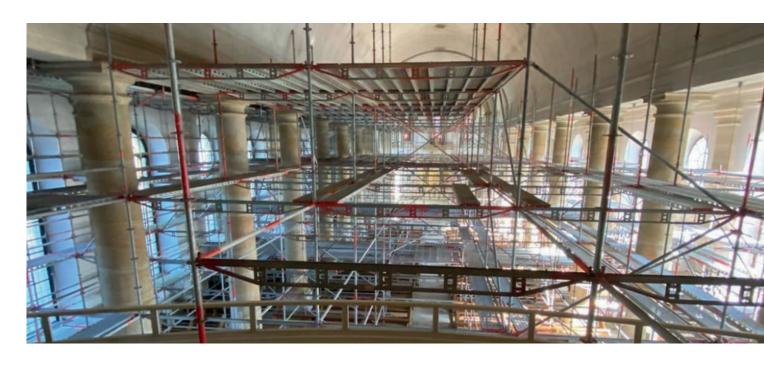

### FACADE SCAFFOLDING

We carry out the assembly and disassembly of facade scaffolding on projects of various sizes, from smaller to oversized projects reaching heights of up to 60 m in many European countries. We provide the rental of various types of scaffolding that enable safe work at heights.

Our work and the systems we use ensure high safety at work and save you money. Thanks to our rich experience, we perform our work quickly and safely.

Our company will take care of everything necessary for you.