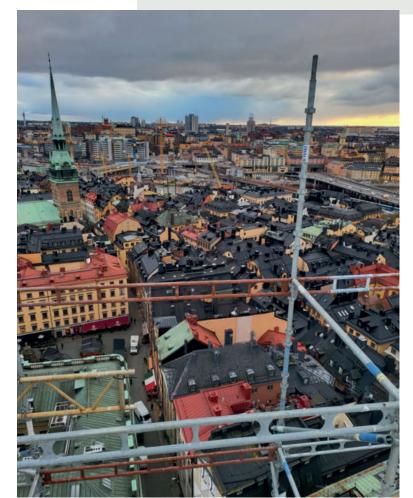

### 02 STOCKHOLM, SWEDEN

# PROJECT DETAILS

Country of realization:

**SWEDEN** 

Type of scaffolding:

**HAKI** 