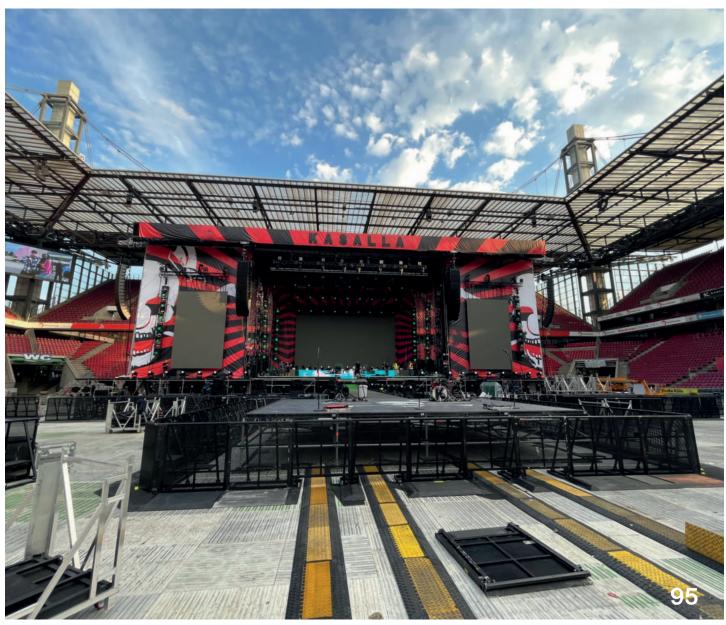

### O4 EVENT REALIZATION

We can build or dismantle stages, tribunes, but also other structures that will enrich your audience's event experience. We also deal with the assembly and disassembly of specific event scaffolding (such as: Loudspeaker towers, Decorative structures, DJ stages, VIP terraces, Video walls, Entrance gates, Access stairs, Footbridges, Advertising boards, Ski slopes, etc.) throughout Europe.

We participated in projects for Formula E, Ironman, golf tournaments, summer theaters, concert stages for various festivals, and various other events. In cooperation with our partners, all these types of constructions are possible to implement and most importantly quickly, efficiently, and safely.

#### 04 AUSTRIA

## PROJECT DETAILS

Country of realization:

**AUSTRIA** 

Type of work:

**STAGE** 