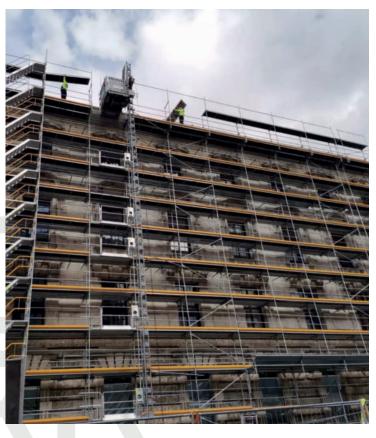

#### **FACADE SCAFFOLDING**

We carried out the assembly and disassembly of facade scaffolding on projects of various sizes, from more minor to large projects reaching heights of up to 60 m in several European countries.

### FACADE SCAFFOLDING

We carry out the assembly and disassembly of facade scaffolding on projects of various sizes, from smaller to oversized projects reaching heights of up to 60 m in many European countries. We provide the rental of various types of scaffolding that enable safe work at heights.