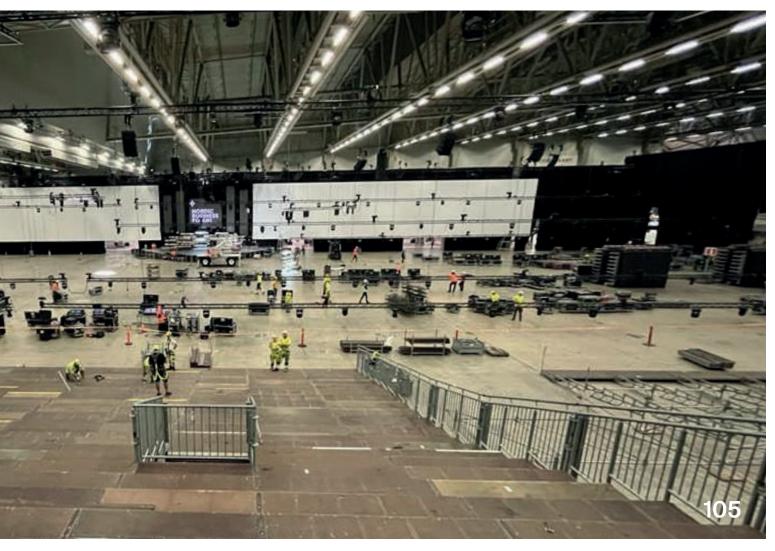

### O4 EVENT REALIZATION

We can build or dismantle stages, tribunes, but also other structures that will enrich your audience's event experience. We also deal with the assembly and disassembly of specific event scaffolding (such as: Loudspeaker towers, Decorative structures, DJ stages, VIP terraces, Video walls, Entrance gates, Access stairs, Footbridges, Advertising boards, Ski slopes, etc.) throughout Europe.

We participated in projects for Formula E, Ironman, golf tournaments, summer theaters, concert stages for various festivals, and various other events. In cooperation with our partners, all these types of constructions are possible to implement and most importantly quickly, efficiently, and safely.