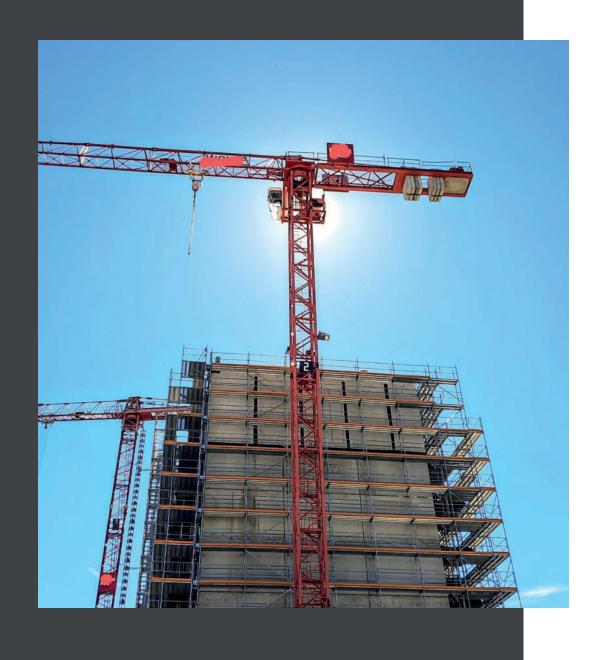

#### **FACADE SCAFFOLDING**

We carried out the assembly and disassembly of facade scaffolding on projects of various sizes, from more minor to large projects reaching heights of up to 60 m in several European countries.

### FACADE SCAFFOLDING

We carry out the assembly and disassembly of facade scaffolding on projects of various sizes, from smaller to oversized projects reaching heights of up to 60 m in many European countries. We provide the rental of various types of scaffolding that enable safe work at heights.