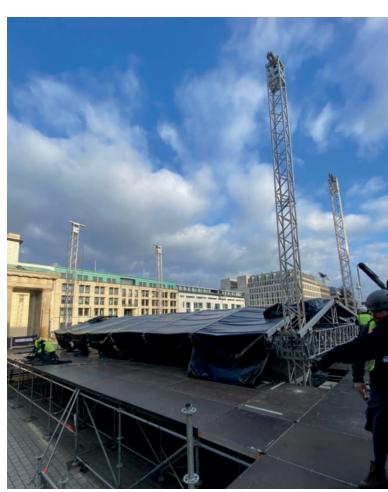

### O4 EVENT REALIZATION

We can build or dismantle stages, tribunes, but also other structures that will enrich your audience's event experience. We also deal with the assembly and disassembly of specific event scaffolding (such as: Loudspeaker towers, Decorative structures, DJ stages, VIP terraces, Video walls, Entrance gates, Access stairs, Footbridges, Advertising boards, Ski slopes, etc.) throughout Europe.

We participated in projects for Formula E, Ironman, golf tournaments, summer theaters, concert stages for various festivals, and various other events. In cooperation with our partners, all these types of constructions are possible to implement and most importantly quickly, efficiently, and safely.