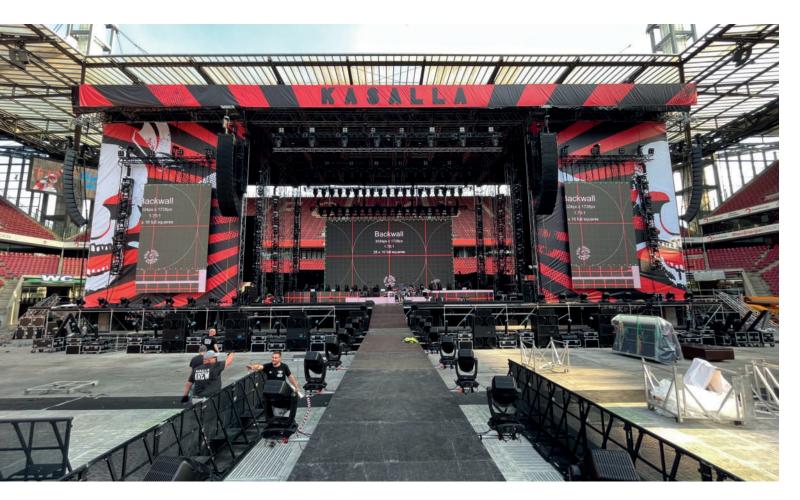

### O4 EVENT REALIZATION

We can build or dismantle stages, tribunes, but also other structures that will enrich your audience's event experience. We also deal with the assembly and disassembly of specific event scaffolding (such as: Loudspeaker towers, Decorative structures, DJ stages, VIP terraces, Video walls, Entrance gates, Access stairs, Footbridges, Advertising boards, Ski slopes, etc.) throughout Europe.

We participated in projects for Formula E, Ironman, golf tournaments, summer theaters, concert stages for various festivals, and various other events. In cooperation with our partners, all these types of constructions are possible to implement and most importantly quickly, efficiently, and safely.