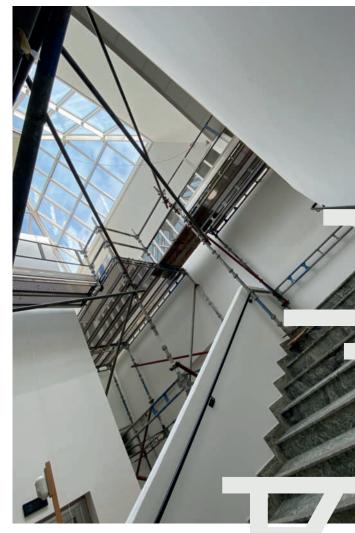

#### **FACADE SCAFFOLDING**

We carried out the assembly and disassembly of facade scaffolding on projects of various sizes, from more minor to large projects reaching heights of up to 60 m in several European countries.

### FACADE SCAFFOLDING

We carry out the assembly and disassembly of facade scaffolding on projects of various sizes, from smaller to oversized projects reaching heights of up to 60 m in many European countries. We provide the rental of various types of scaffolding that enable safe work at heights.