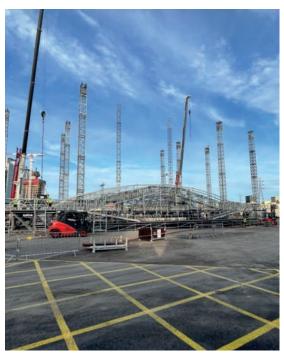

### O4 EVENT REALIZATION

We can build or dismantle stages, tribunes, but also other structures that will enrich your audience's event experience. We also deal with the assembly and disassembly of specific event scaffolding (such as: Loudspeaker towers, Decorative structures, DJ stages, VIP terraces, Video walls, Entrance gates, Access stairs, Footbridges, Advertising boards, Ski slopes, etc.) throughout Europe.

We participated in projects for Formula E, Ironman, golf tournaments, summer theaters, concert stages for various festivals, and various other events. In cooperation with our partners, all these types of constructions are possible to implement and most importantly quickly, efficiently, and safely.